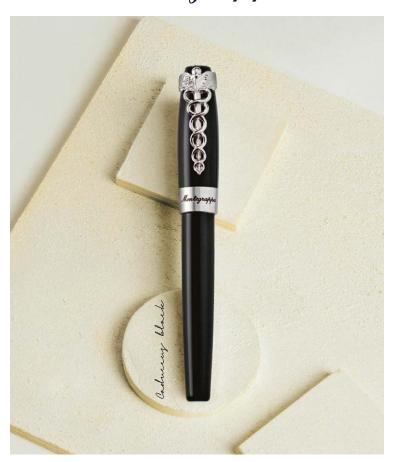

Joining the original white resin Caduceus is the new Caduceus Black. Made, too, of resin and accented by trims in pallodium, the colour as used in the spirit of Fortuna ignores its dark side by addressing its positive qualities. The expression that something "is the new black" is a perfect example of the colour's role as defining what is the latest, the most exciting, especially in fashion and trends.

Every designer knows that black combined with other colours has strong impact. The Caduceus Black enjoys contrasting trim, which highlights the Caduceus clip. Its cap top is embellished with the 1912 logo, while the fountain pen's nib is inscribed with the Montegrappa filigree pattern. The pen is offered as a fountain pen, roller and ballpoint; the fountain pen is available with Fine, Medium and Broad nibs, and is either cartridge or converter-fed.