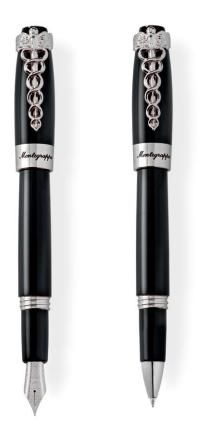

Joining the original white resin Caduceus is the new Caduceus Black. Made, too, of resin and accented by trims in pallodium, the colour as used in the spirit of Fortuna ignores its dark side by addressing its positive qualities. The expression that something "is the new black" is a perfect example of the colour's role as defining what is the latest, the most exciting, especially in fashion and trends.

Every designer knows that black combined with other colours has strong impact. The Caduceus Black enjoys contrasting trim, which highlights the Caduceus clip. Its cap top is embellished with the 1912 logo, while the fountain pen's nib is inscribed with the Montegrappa filigree pattern. The pen is offered as a fountain pen, roller and ballpoint; the fountain pen is available with Fine, Medium and Broad nibs, and is either cartridge or converter-fed.