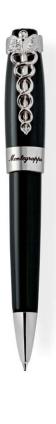

Every designer knows that black combined with other colours has strong impact. The Caduceus Black enjoys contrasting trim, which highlights the Caduceus clip. Its cap top is embellished with the 1912 logo, while the fountain pen's nib is inscribed with the Montegrappa filigree pattern. The pen is offered as a fountain pen, roller and ballpoint; the fountain pen is available with Fine, Medium and Broad nibs, and is either cartridge or converter-fed.