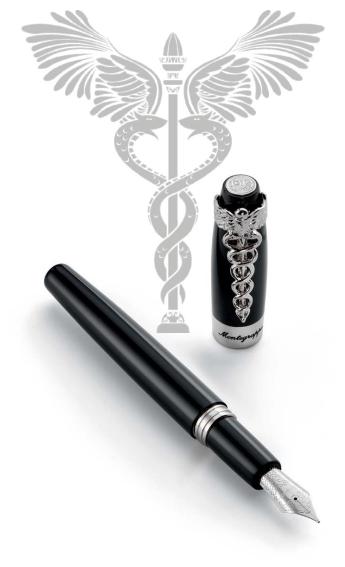

Joining the original white resin Caduceus is the new Caduceus Black. Made, too, of resin and accented by trims in pallodium, the colour as used in the spirit of Fortuna ignores its dark side by addressing its positive qualities. The expression that something "is the new black" is a perfect example of the colour's role as defining what is the latest, the most exciting, especially in fashion and trends.

A perfect complement to the Caduceus in white, Caduceus Black features a colour that creates a sense of mystery. It is also believed to represent protection against emotional stress, and provides comfort by hiding vulnerability. In this manner, it is also believed to absorb negative energy – and that is the hope in Fortuna.

Every designer knows that black combined with other colours has strong impact. The Caduceus Black enjoys contrasting trim, which highlights the Caduceus clip. Its cap top is embellished with the 1912 logo, while the fountain pen's nib is inscribed with the Montegrappa filigree pattern. The pen is offered as a fountain pen, roller and ballpoint; the fountain pen is available with Fine, Medium and Broad nibs, and is either cartridge or converter-fed.