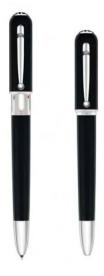

# **Writing Instruments**

Committed to the art of writing, dunhill continually innovates and surprises in its execution of such a seemingly simple accessory as the pen. Few other brands have the history, and the legitimacy of dunhill when it comes to writing instruments. Since 1910, dunhill products underpin this, with beautifully designed items made using only the finest materials. Together, the products form a comprehensive and commercial overall collection.

The Plated pens are made from solid brass ensuring strength, while the Lacquered pens use the latest technology to provide the best available products.

#### Nibs

The nibs are made from 18ct Gold and are handcrafted in a traditional way which gives smoothness, flexibility and exceptionably reliable ink flow. Iridium tipped nibs give consistently smooth, skip free writing.

Pens with gold plating have 18ct yellow gold nib tips. Pens with polished, brushed or silver Finish have 18ct yellow gold and rhodium Plated nibs. All nibs are interchangeable to cater for all sizes of writing. Both cartridges and converters are available.