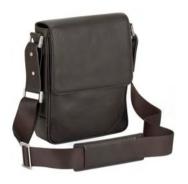

### ADV8 Black - Large Leather Goods

L3KB25A 24 Hours bag 43 x 31 x 16 cm

L3G260A North/South Bag 21 x 26.5 x 6.5 cm

L3J981A ADV8 Single Zip Briefcase 41 x 30 x 7 cm

L3G241A Double Zip Briefcase 41.5 x 31 x 10.5 cm