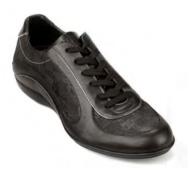

L1K600A Black Brogue Lace Up Smooth black calfskin, welted leather sole, black laces

L1K200A Formal Loafer Smooth black calfskin, welted leather sole

L1K350A Windsor Trainer AD printed coated canvas with black smooth leather, black rubber sole, black laces