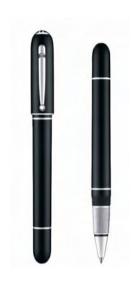

### Sentryman Explorer II

NWK1093 Fountain Pen/Ballpoint/Pencil

#### Sentryman Explorer II

Material: Brass / carbon fibre PVD coating / ruthenium with 18ct gold and rhodium nib

Finish: Polished barrel and cap with polished attributes / Carbon fibre coating

Branding: Vintage AD logo

The Sentryman Explorer II contains a torch in the barrel which can be used just by pulling the tip of the barrel off. Finished with a patent pending PVD coated carbon fibre process, the pen also features a luminous cap ring and interchangeable fountain pen, ballpoint and pencil foreparts. The fountain pen nib is 18ct gold with rhodium plating.