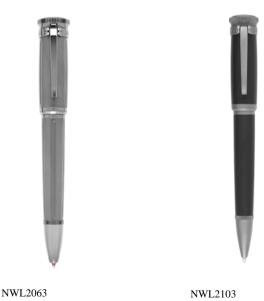

### Sentryman

NWL3103 Satin Ruthenium RB

NWH1263 FP Grey Shagreen PV

BP Carbon Fibre PDP

NWF1963 FP Black Diamonds Fabric

NWE1533

FP Black Alligator PDP

NWE2533

BP Black Alligator Chassis

Satin Ruthenium BP

Revolette