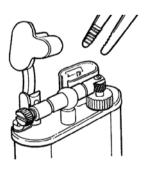

# Accessories for Lighters & Operating Instructions

The Rollagas Flint (Red)

The flint slide continually adjusts as the flint wears thus giving a constant visual reference. The flint chamber springs open when the slide is pressed back and the new flint is inserted in seconds.

The Filling Procedure

Fit the white adaptor to the dunhill butane gas refill (adaptor enclosed in cap of refill.) Twist the back cap till it pops open, then pull it out. Place the lighter upside down on a rigid surface. The refill inserts vertically into the valve at the base of the lighter. This valve is specially designed to prevent the lighter from being overfilled when the correct procedure is followed.