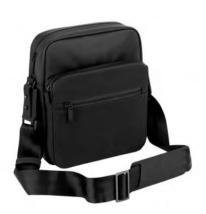

#### ADV8 Black - Small Leather Goods

L2G230A Billfold 8 CC pockets 11.5 x 10 cm

L2G232A Billfold 4 CC pockets and coin purse 9.5 x 12.5 cm

L2G247A Business Card Case 8 x 11.5 cm

#### ADV8 Black - Small Leather Goods

L2G231A ADV8 Billfold 6CC & 2ID 10 x 9 cm

L2KB45A ADV8 Black Organiser 15 x 22 x 4 cm