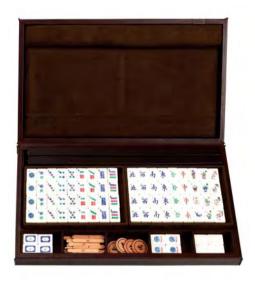

Poker Set Wood, lacquer, microfibre

27.5 x 17 x 4.5 cm

QGD0325

Tradition Mahjong Set

Tradition Backgammon

46 x 33.5 x 8 cm

QGJ0806

Shagreen Rubik's Cube