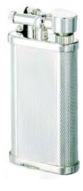

# Lighters - Rollagas

# Rollagas

PLF6210

Hobnail 18CT Yellow Gold

RLJ2553

Rollagas Soft Lacquer Rup

RLK1504

Rollagas Texalium

RLJ3305