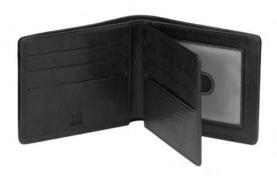

#### ADV8 Black - Small Leather Goods

L2G230A Billfold 8 CC pockets 11.5 x 10 cm

L2G232A Billfold 4 CC pockets and coin purse 9.5 x 12.5 cm

L2G247A Business Card Case 8 x 11.5 cm

#### ADV8 Black - Small Leather Goods

L2G231A ADV8 Billfold 6CC & 2ID 10 x 9 cm

L2KB45A ADV8 Black Organiser 15 x 22 x 4 cm