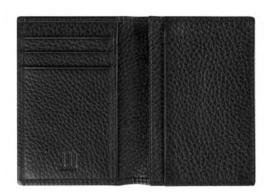

#### ADV8 Black - Small Leather Goods

L2G230A Billfold 8 CC pockets 11.5 x 10 cm

L2G232A Billfold 4 CC pockets and coin purse 9.5 x 12.5 cm

L2G247A Business Card Case 8 x 11.5 cm

#### ADV8 Black - Small Leather Goods

L2G231A ADV8 Billfold 6CC & 2ID 10 x 9 cm

L2KB45A ADV8 Black Organiser 15 x 22 x 4 cm