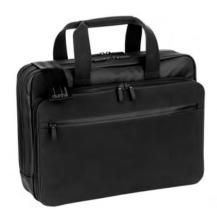

### ADV8 Black - Large Leather Goods

L3KB25A 24 Hours bag 43 x 31 x 16 cm

L3G260A North/South Bag 21 x 26.5 x 6.5 cm

L3J981A ADV8 Single Zip Briefcase 41 x 30 x 7 cm

L3G241A Double Zip Briefcase 41.5 x 31 x 10.5 cm