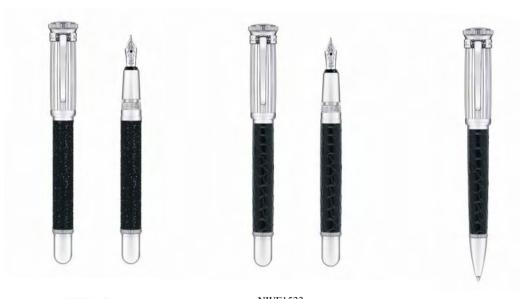

### Sentryman

NWL3103 Satin Ruthenium RB

NWH1263 FP Grey Shagreen PV

BP Carbon Fibre PDP

NWF1963 FP Black Diamonds Fabric

NWE1533

FP Black Alligator PDP

NWE2533

BP Black Alligator Chassis

Satin Ruthenium BP

Revolette