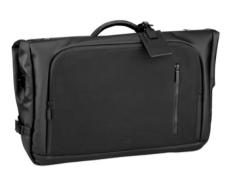

#### Heist Traveller - Large Leather Goods

L3K274A Trifold Suit Carrier 57 x 15 x 3 cm

L3K265A Messenger Bag 38 x 30 x 9 cm

L3H160A North/South Bag 23 x 28 x 9 cm

L3H141A

Double Zip Document Case
With umbrella