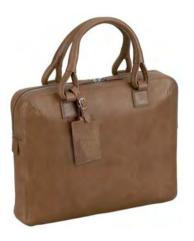

### ADV8 Black - Large Leather Goods

L3KB25A 24 Hours bag 43 x 31 x 16 cm

L3G260A North/South Bag 21 x 26.5 x 6.5 cm

L3J981A ADV8 Single Zip Briefcase 41 x 30 x 7 cm

L3G241A Double Zip Briefcase 41.5 x 31 x 10.5 cm