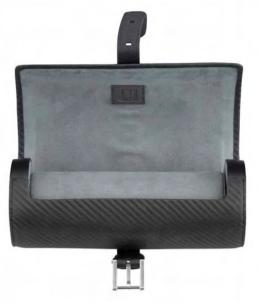

plated

Medium

MVNUF116

18ct, rhodium plated

Broad

MVNUFF10 18ct yellow gold

Extra Fine

MVNUF111

18ct yellow gold

Fine

MVNUF112

18ct yellow gold

Medium

MVNUF113

18ct yellow gold Broad





# Range Plan SS11

**Novelties** 

#### Introduction

Novelties are an important and interesting category for dunhill. dunhill continuously strives to provide novelties that underline the exceptional quality and craftsmanship for which the brand is renowned.

Combinations of luxurious materials, clever and innovative executions of design – these are the reasons that dunhill novelty items have proved year after year to be a highly valued part of dunhill's offer to customers.



### **SS11**



QGL1484 Zip top case

**SS11** 



QGL1482 Single Pen Case

**SS11** 



QGL1483 Double Pen Case





**SS11** 



QGL1485 Travel Watch Case

**SS11** 



QGL1486 I-Phone case

**SS11** 



QGL1487 Blackberry Case



**SS11** 



QGL0179

Solar Charger Unit and Case

#### **SS11**





QGL0175 Beach Towel and Bag







QGD0323 Tradition Hunters Flask



QGD0321 Tradition Hip Flask with Screw Cap and Cowhide Bridle Leather 11.5 x 9.5 x 2.5 cm





Tri-fold Umbrella with Case



Sidecar Tube Umbrella







Sidecar Golf Umbrella

Small Shagreen Cufflinks Box







QGH0803

Shagreen Cufflinks Box





QGH0804

Shagreen Watch Box







QGJ1431 Small Dunhill Chassis Watch Box

33.6 x 14 x 7.5 cm





QGJ1432 Large Dunhill Chassis Watch Box

33.6 x 24.8 x 7.5 cm







QGK1429

Leather Cufflinks Box Dunhill Chassis Carbon Fibre Print Leather

8.2 x 8.2 x 4.4 cm





QGK1430

Leather Cufflin