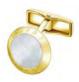

#### **SS11**

JLL8292H Facet square pinstripe red cufflink

Sterling silver, white mother of pearl & red cornelian