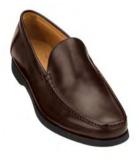

L1K600A Black Brogue Lace Up Smooth black calfskin, welted leather sole, black laces

L1K200A Formal Loafer Smooth black calfskin, welted leather sole

L1K350A Windsor Trainer AD printed coated canvas with black smooth leather, black rubber sole, black laces