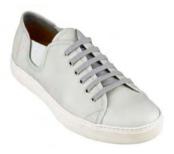

## **SS11**

L1L350N

Navy leather trainer With navy sole Rubber sole

## **SS11**

L1L350N

Off white leather trainer With navy sole Rubber sole