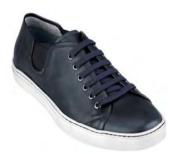

## **SS11**

L1L350N

Navy leather trainer With navy sole Rubber sole

## **SS11**

L1L350N

Off white leather trainer With navy sole Rubber sole