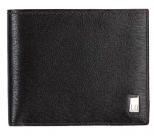

#### ADV8 Black - Small Leather Goods

L2G230A Billfold 8 CC pockets 11.5 x 10 cm

L2G232A Billfold 4 CC pockets and coin purse 9.5 x 12.5 cm

L2G247A Business Card Case 8 x 11.5 cm

#### ADV8 Black - Small Leather Goods

L2G231A ADV8 Billfold 6CC & 2ID 10 x 9 cm

L2KB45A ADV8 Black Organiser 15 x 22 x 4 cm