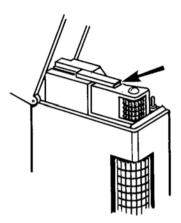

#### The Filling Procedure

The dunhill butane gas refill inserts into a valve in the base of the lighter that is revealed when the large centre screw is removed. This valve is specially designed to prevent the lighter from being overfilled when the correct procedure is followed.

NB (white adaptor should not be used for unique range).