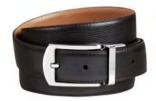

## **Belts**

dunhill has a long tradition of supplying menswear and leather goods to the luxury market, and these come together when designing and producing these belt collections. The same craftsmanship goes into the making of the leather part of the belt as you will find in dunhill bags and wallets, and many of the belts are reversible. The buckles are brass with palladium or gold plating and can be released from the leather to make them fully adjustable for length.

All dunhill belt buckles are made of brass which gives a weighty, luxury feel to the products. The buckles are mostly hand polished.

All dunhill belts and their components are made in Italy.