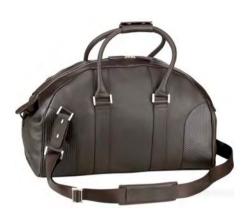

## ADV8 Brown - Large Leather Goods

L3K522B Holdall 49 x 32 x 24 cm

L3K541B Double Zip Briefcase 41 x 31 x 12 cm

L3K560B Small North/South Bag 20 x 25 x 5.5 cm

L3K565B Messenger Bag 34 x 25.5 x 8 cm

L3K581B Single Zip Briefcase 41 x 31 x 7 cm