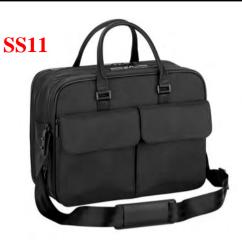

# Range Plan SS11

**ADV8 Black** 

ADV8 Black is a stylistic and casual, masculine collection with a number of interesting design features.

Drawing inspiration from dunhill's Motorities heritage, a soft yet durable cowhide leather fabricates this range. The LLG range is complemented by an embossed leather trim with raised dotted detail which gives the pieces a superb tactile quality, whilst a three-hole circular cut-out motif directly references the dunhill driving gloves, adding to the visual impact and giving each of the pieces a strong family connection.

In typical dunhill style, this range boasts superior functionalities which include a fully adjustable and detachable padded shoulder strap in tonal webbing on the Double Zip Briefcase or a comfort grip handle on the handsomely proportioned Medium Holdall. Flat compartments and zip pockets in hard wearing micro fibre will store all essentials in each style, secured with easy to open double pull zips in brushed palladium or a magnetic clasped flapped closure on the North/South design.

The collection extends to a range of elegant and understated small leather goods, boasting contrast stitching and the tactile, yet subtle, addition of the trademark embossed dotted trim within the interior.

The ADV8 Black collection is made in Spain.

### ADV8 Black - Large Leather Goods

L3KB25A 24 Hours bag 43 x 31 x 16 cm

L3G260A North/South Bag 21 x 26.5 x 6.5 cm

L3J981A ADV8 Single Zip Briefcase 41 x 30 x 7 cm

L3G241A Double Zip Briefcase 41.5 x 31 x 10.5 cm