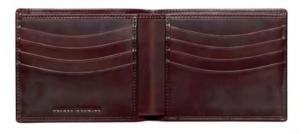

#### ADV8 Black - Small Leather Goods

L2G230A Billfold 8 CC pockets 11.5 x 10 cm

L2G232A Billfold 4 CC pockets and coin purse 9.5 x 12.5 cm

L2G247A Business Card Case 8 x 11.5 cm

#### ADV8 Black - Small Leather Goods

L2G231A ADV8 Billfold 6CC & 2ID 10 x 9 cm

L2KB45A ADV8 Black Organiser 15 x 22 x 4 cm