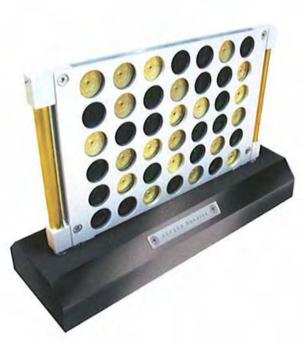

QGK1221

Travel Game Polished carbon fibre box

31.5 x 17 x 4.5 cm

QGG0181 Score 4 Game

QGG1303 GLOBE WITH SENTRYMAN BASE