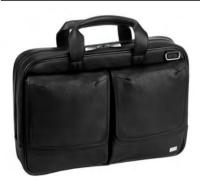

### ADV8 Black - Large Leather Goods

L3KB25A 24 Hours bag 43 x 31 x 16 cm

L3G260A North/South Bag 21 x 26.5 x 6.5 cm

L3J981A ADV8 Single Zip Briefcase 41 x 30 x 7 cm

L3G241A Double Zip Briefcase 41.5 x 31 x 10.5 cm