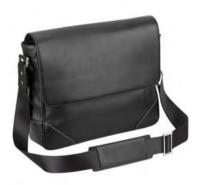

### ADV8 Black - Large Leather Goods

L3KB25A 24 Hours bag 43 x 31 x 16 cm

L3G260A North/South Bag 21 x 26.5 x 6.5 cm

L3J981A ADV8 Single Zip Briefcase 41 x 30 x 7 cm

L3G241A Double Zip Briefcase 41.5 x 31 x 10.5 cm

L3G265A ADV8 Messenger Bag 34.5 x 28.5 x 9 cm