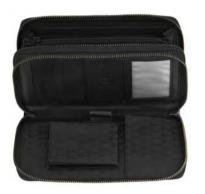

flat pocket with magnetic snap closure and zipped back pocket, which complement a main zipped compartment containing a zipped and a flat pocket, a keyfob holder and two phone pockets. A Double Zip Briefcase extends the design with an additional padded back compartment with a large flat pocket for a laptop or documents. The casual Messenger with Flap or smaller North South Bag with Flap offer a padded shoulder strap and magnetised flap to secure contents within a front flat pocket and main compartment boasting a zipped pocket, key fob holder and two phone pockets.

A wide range of Small Leather Goods complete this functional collection.



#### Windsor - Small Leather Goods



L2K710A Coat Wallet 10 CC pockets and zip 10 x 19.5 cm





L2K714A Travel Companion Double zip 21 x 13 x 4.5 cm





L2K730A Billfold 8 CC pockets 12 x 9.5 cm





#### Windsor - Small Leather Goods



L2K732A Billfold 4 CC pockets and coin purse 12 x 9.5 cm





L2K747A Business Card Case 8 x 11 cm





L2K750A 7 Hook Key Case 7 x 10.5 cm





#### Windsor - Small Leather Goods



L2K731A Windsor Billfold 6CC & 2 ID 12 x 9.5 cm





L2K780A Windsor Coin Purse 10.5 x 7.5 cm



#### Windsor - Large Leather Goods



L3K725A 24 Hour Bag 41.5 x 40.5 x 17 cm



L3K741A Double Zip Briefcase 41 x 32 x 9 cm



L3K760A North/South Bag With flap 25 x 25.5 x 9.5 cm



L3K765A Messenger Bag With flap 37.5 x 27 x 8 cm



L3K791A Windsor Pochette With Zip 27 x 17 x 6 cm





# Range Plan SS11

York

#### Introduction

This collection offers a selection of well proven and popular styles that feature excellent and w