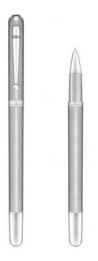

# **Writing Instruments**

Committed to the art of writing, dunhill continually innovates and surprises in its execution of such a seemingly simple accessory as the pen. Few other brands have the history, and the legitimacy of dunhill when it comes to writing instruments. Since 1910, dunhill products underpin this, with beautifully designed items made using only the finest materials. Together, the products form a comprehensive and commercial overall collection.

#### Nibs

The nibs are made from 18ct Gold and are handcrafted in a traditional way which gives smoothness, flexibility and exceptionably reliable ink flow. Iridium tipped nibs give consistently smooth, skip free writing.

Pens with gold plating have 18ct yellow gold nib tips. Pens with polished, brushed or silver Finish have 18ct yellow gold and rhodium Plated nibs. All nibs are interchangeable to cater for all sizes of writing. Both cartridges and converters are available.