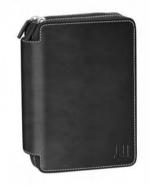

#### ADV8 Black - Small Leather Goods

L2G230A Billfold 8 CC pockets 11.5 x 10 cm

L2G232A Billfold 4 CC pockets and coin purse 9.5 x 12.5 cm

L2G247A Business Card Case 8 x 11.5 cm

#### ADV8 Black - Small Leather Goods

L2G231A ADV8 Billfold 6CC & 2ID 10 x 9 cm

L2KB45A ADV8 Black Organiser 15 x 22 x 4 cm