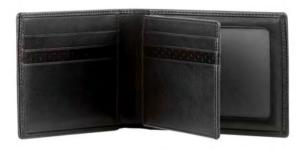

#### ADV8 Black - Small Leather Goods

L2G230A Billfold 8 CC pockets 11.5 x 10 cm

L2G232A Billfold 4 CC pockets and coin purse 9.5 x 12.5 cm

L2G247A Business Card Case 8 x 11.5 cm

#### ADV8 Black - Small Leather Goods

L2G231A ADV8 Billfold 6CC & 2ID 10 x 9 cm

L2KB45A ADV8 Black Organiser 15 x 22 x 4 cm