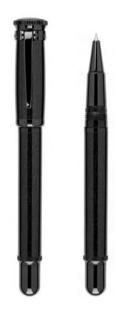

# **Writing Instruments**

Committed to the art of writing, dunhill continually innovates and surprises in its execution of such a seemingly simple accessory as the pen. Few other brands have the history, and the legitimacy of dunhill when it comes to writing instruments. Since 1910, dunhill products underpin this, with beautifully designed items made using only the finest materials. Together, the products form a comprehensive and commercial overall collection.

#### Nibs

The nibs are made from 18ct Gold and are handcrafted in a traditional way which gives smoothness, flexibility and exceptionably reliable ink flow. Iridium tipped nibs give consistently smooth, skip free writing.

Pens with gold plating have 18ct yellow gold nib tips. Pens with polished, brushed or silver Finish have 18ct yellow gold and rhodium Plated nibs. All nibs are interchangeable to cater for all sizes of writing. Both cartridges and converters are available.