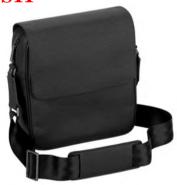

nessman were important considerations during the design and development of this luggage collection. That is why there are many additional features such as shirt pockets and belt bags.



# Avorities<sup>TM</sup> Leather - Large Leather Goods



QB6040A Single Zip Document Case 40 x 29 x 9 cm



QB6020A North/South Bag 23 x 27 x 10 cm



QB6090A Avorities Leather Double Zip D/C  $39.5 \times 28.5 \times 14 \text{ cm}$ 



L3K496A Avorities Leather Small Rucks 30 x 39 x 17 cm



QB5595A Avorities Leather SML Touring 37.5 x 33.5 x 16.5 cm



### Avorities<sup>TM</sup> Leather - Large Leather Goods



L3L181A Avorities 2.0 Single Zip Briefcase



L3L141A Avorities 2.0 24 Hours Briefcase 43 x 32 x 20 cm

**SS11** 

40 x 31.5 x 9 cm



L3L159A Avorities 2.0 Vertical Messenger 31 x 35 x 10 cm





L3L160A Avoroties 2.0 North South Bag 24.5 x 27 x 7.5 cm





# Range Plan SS11 Bladon Black

dunhill is delighted to introduce an extension to the successful Bladon range of durable yet elegant leather luggage. Designed to keep up with the demands of the modern, intelligent traveller, the exquisitely crafted Bladon Black collection embraces functionality with timeless design – in versatile and masculine black vegetable tanned leather.

Bladon takes its name from the English village where Sir Winston Churchill, one of dunhill's most iconic and loyal customers, is buried. Further drawing on the brand's heritage, premium leather has been expertly crafted to the same standards that Alfred himself instilled over 100 years ago. The choice of distinctive cowhide leather ensures each piece is u