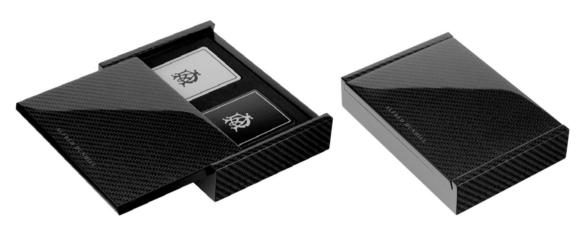

Sidecar Golf Umbrella

Small Shagreen Cufflinks Box

QGH0803

Shagreen Cufflinks Box

QGH0804

Shagreen Watch Box

QGJ1431 Small Dunhill Chassis Watch Box

33.6 x 14 x 7.5 cm

QGJ1432 Large Dunhill Chassis Watch Box

33.6 x 24.8 x 7.5 cm

QGK1429

Leather Cufflinks Box Dunhill Chassis Carbon Fibre Print Leather

8.2 x 8.2 x 4.4 cm

QGK1430

Leather Cufflinks and Watch Box Dunhill Chassis Carbon Fibre Print