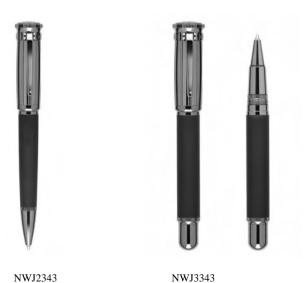

### **Sentryman Soft Lacquer**

NWJ2343 Ballpoint Ruthenium, Lacquer

Rollerball Ruthenium Plated, Lacquer