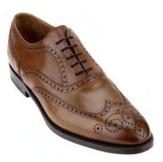

L1K600A Black Brogue Lace Up Smooth black calfskin, welted leather sole, black laces

L1K200A Formal Loafer Smooth black calfskin, welted leather sole

L1K350A Windsor Trainer AD printed coated canvas with black smooth leather, black rubber sole, black laces

L1D600B Formal Punched Brown Lace Up Antique brushed brown calfskin, leather sole, brown laces

L1F603A Formal Punched Black Lace Up Black box calfskin, leather sole, black laces

S21110L Tudor Tubular Loafer Dark brown calfskin, rubber sole