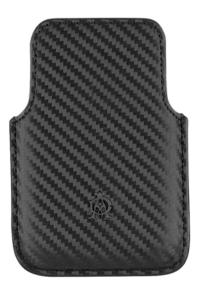

MVNUFF10 18ct yellow gold

Extra Fine

MVNUF111

18ct yellow gold

Fine

MVNUF112

18ct yellow gold

Medium

MVNUF113

18ct yellow gold Broad





# Range Plan SS11

**Novelties** 

#### Introduction

Novelties are an important and interesting category for dunhill. dunhill continuously strives to provide novelties that underline the exceptional quality and craftsmanship for which the brand is renowned.

Combinations of luxurious materials, clever and innovative executions of design – these are the reasons that dunhill novelty items have proved year after year to be a highly valued part of dunhill's offer to customers.



### **SS11**



QGL1484 Zip top case

**SS11** 



QGL1482 Single Pen Case

**SS11** 



QGL1483 Double Pen Case





**SS11** 



QGL1485 Travel Watch Case

**SS11** 



QGL1486 I-Phone case

**SS11** 



QGL1487 Blackberry Case



**SS11** 



QGL0179

Solar Charger Unit and Case

#### **SS11**





QGL0175 Beach Towel and Bag







QGD0323 Tradition Hunters Flask



QGD0321 Tradition Hip Flask with Screw Cap and Cowhide Bridle Leather 11.5 x 9.5 x 2.5 cm





Tri-fold Umbrella with Case



Sidecar Tube Umbrella







Sidecar Golf Umbrella

Small Shagreen Cufflinks Box







QGH0803

Shagreen Cufflinks Box





QGH0804

Shagreen Watch Box







QGJ1431 Small Dunhill Chassis Watch Box

33.6 x 14 x 7.5 cm





QGJ1432 Large Dunhill Chassis Watch Box

33.6 x 24.8 x 7.5 cm







QGK1429

Leather Cufflinks Box Dunhill Chassis Carbon Fibre Print Leather

8.2 x 8.2 x 4.4 cm





QGK1430

Leather Cufflinks and Watch Box Dunhill Chassis Carbon Fibre Print