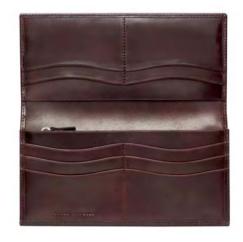

#### ADV8 Black - Small Leather Goods

L2G231A ADV8 Billfold 6CC & 2ID 10 x 9 cm

L2KB45A ADV8 Black Organiser 15 x 22 x 4 cm