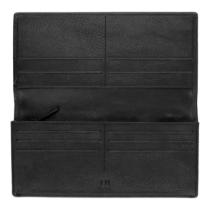

#### ADV8 Black - Small Leather Goods

L2G230A Billfold 8 CC pockets 11.5 x 10 cm

L2G232A Billfold 4 CC pockets and coin purse 9.5 x 12.5 cm

L2G247A Business Card Case 8 x 11.5 cm

#### ADV8 Black - Small Leather Goods

L2G231A ADV8 Billfold 6CC & 2ID 10 x 9 cm

L2KB45A ADV8 Black Organiser 15 x 22 x 4 cm