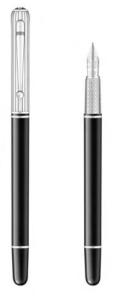

# **Writing Instruments**

Committed to the art of writing, dunhill continually innovates and surprises in its execution of such a seemingly simple accessory as the pen. Few other brands have the history, and the legitimacy of dunhill when it comes to writing instruments. Since 1910, dunhill products underpin this, with beautifully designed items made using only the finest materials. Together, the products form a comprehensive and commercial overall collection.

#### Nibs

The nibs are made from 18ct Gold and are handcrafted in a traditional way which gives smoothness, flexibility and exceptionably reliable ink flow. Iridium tipped nibs give consistently smooth, skip free writing.

Pens with gold plating have 18ct yellow gold nib tips. Pens with polished, brushed or silver Finish have 18ct yellow gold and rhodium Plated nibs. All nibs are interchangeable to cater for all sizes of writing. Both cartridges and converters are available.