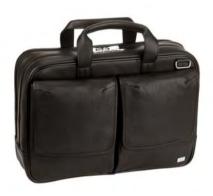

## ADV8 Brown - Large Leather Goods

L3K522B Holdall 49 x 32 x 24 cm

L3K541B Double Zip Briefcase 41 x 31 x 12 cm

L3K560B Small North/South Bag 20 x 25 x 5.5 cm

L3K565B Messenger Bag 34 x 25.5 x 8 cm

L3K581B Single Zip Briefcase 41 x 31 x 7 cm