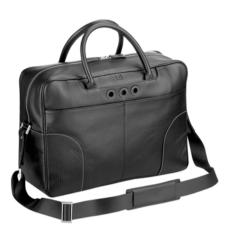

### ADV8 Black - Large Leather Goods

L3KB25A 24 Hours bag 43 x 31 x 16 cm

L3G260A North/South Bag 21 x 26.5 x 6.5 cm

L3J981A ADV8 Single Zip Briefcase 41 x 30 x 7 cm

L3G241A Double Zip Briefcase 41.5 x 31 x 10.5 cm