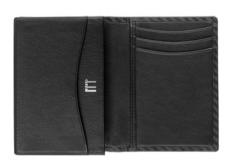

#### ADV8 Black - Small Leather Goods

L2G230A Billfold 8 CC pockets 11.5 x 10 cm

L2G232A Billfold 4 CC pockets and coin purse 9.5 x 12.5 cm

L2G247A Business Card Case 8 x 11.5 cm

#### ADV8 Black - Small Leather Goods

L2G231A ADV8 Billfold 6CC & 2ID 10 x 9 cm

L2KB45A ADV8 Black Organiser 15 x 22 x 4 cm