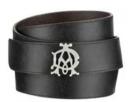

nmetal

## **SS11**



HPL100A

Classic reversible Belt Black cowhide Stainless steel

## **SS11**



HPL105A

Rounded buckle engine Turned reverse Cowhide Stainless steel

## **SS11**



HPL110A

Carbon Fibre insert buckle Cowhide Gunmetal

## **SS11**



HPL125A

Curved engine belt Cowhide Stainless steel



## **SS11**



HPL130A

Curved engine rose gold belt Cowhide Rose gold

## **SS11**



HPL135A

Double prong belt Cowhide Gunmetal buckle

## **SS11**



HPL140A

Palladium frame belt Cowhide Palladium

## **SS11**



HPL155A

Windsor Dunhill Lacquer belt Coated canvas Cowhide Gunmetal

## **SS11**



HPL160A

Bladon leather insert belt Cowhide Palladium buckle





HPK145A

Rounded Rectangular Carbon Fibre Reversible Polished stainless steel buckle Black carbon fibre print cowhide



BPK255A

'AD' Vintage Black PVD buckle Black rubberised / Black smooth cowhide



BPK305A

'AD' Facet Gunmetal Polished gunmetal buckle Black smooth cowhide



HPK210A

Single Ring Palladium Polished palladium buckle Black smooth cowhide



HPK220A

Simple Antique Silver buckle Black smooth cowhide



HPK235A

Diamond Pattern Tongue Palladium Polished palladium buckle Black / Brown smooth cowhide



HPK275A

Trimetal Gunmetal, palladium and black resin buckle Black Saffiano / Black smooth cowhide



BPK155A

'AD' Radiator Polished brushed stainless steel buckle Black / Brown smooth cowhide



HPK320B

Curved Bridle Antique natural brass buckle Brown smooth cowhide



BPK100A

'AD' Rotating Micro d-Eight Brushed gunmetal and cowhide buckle Black micro d-eight / Brown smooth cowhide



BPK