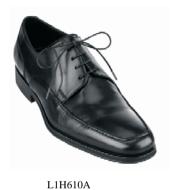

L1K600A Black Brogue Lace Up Smooth black calfskin, welted leather sole, black laces

L1K200A Formal Loafer Smooth black calfskin, welted leather sole

L1K350A Windsor Trainer AD printed coated canvas with black smooth leather, black rubber sole, black laces