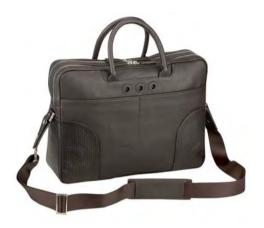

### ADV8 Black - Large Leather Goods

L3KB25A 24 Hours bag 43 x 31 x 16 cm

L3G260A North/South Bag 21 x 26.5 x 6.5 cm

L3J981A ADV8 Single Zip Briefcase 41 x 30 x 7 cm

L3G241A Double Zip Briefcase 41.5 x 31 x 10.5 cm

## ADV8 Brown - Large Leather Goods

L3K522B Holdall 49 x 32 x 24 cm

L3K541B Double Zip Briefcase 41 x 31 x 12 cm

L3K560B Small North/South Bag 20 x 25 x 5.5 cm

L3K565B Messenger Bag 34 x 25.5 x 8 cm

L3K581B Single Zip Briefcase 41 x 31 x 7 cm