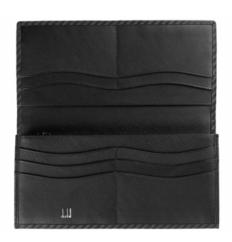

# Range Plan SS11 Cufflinks

dunhill has been making highly distinctive and individual cufflinks for men since the 1930s. These cufflinks are worn by a discerning man who understands that in terms of Englishness, and of luxury, dunhill does it better than anyone else. dunhill continuously provides customers with designs that communicate personality, and that set dunhill apart from the competition. From the initial design drawings through to the final execution of the finished product, each dunhill cufflink has a confidence and quality that few can match.

Using sterling silver, 18ct gold and steel as base materials, sourced internationally from superior suppliers, each cufflink is rhodium plated to avoid tarnishing. It is then individually hand polished by skilled craftsmen, ensuring the highest level of finish.

Each season, the cufflink collection is rigorously analysed and creatively developed to ensure a balance between time-proven classics and pieces with newness and originality.

With the highly original curved finding, a dunhill cufflink displays a quiet elegance on the inside of the cuff as well as the outside.