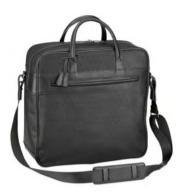

# Range Plan SS11

**ADV8 Black** 

ADV8 Black is a stylistic and casual, masculine collection with a number of interesting design features.

Drawing inspiration from dunhill's Motorities heritage, a soft yet durable cowhide leather fabricates this range. The LLG range is complemented by an embossed leather trim with raised dotted detail which gives the pieces a superb tactile quality, whilst a three-hole circular cut-out motif directly references the dunhill driving gloves, adding to the visual impact and giving each of the pieces a strong family connection.

In typical dunhill style, this range boasts superior functionalities which include a fully adjustable and detachable padded shoulder strap in tonal webbing on the Double Zip Briefcase or a comfort grip handle on the handsomely proportioned Medium Holdall. Flat compartments and zip pockets in hard wearing micro fibre will store all essentials in each style, secured with easy to open double pull zips in brushed palladium or a magnetic clasped flapped closure on the North/South design.

The collection extends to a range of elegant and understated small leather goods, boasting contrast stitching and the tactile, yet subtle, addition of the trademark embossed dotted trim within the interior.

The ADV8 Black collection is made in Spain.