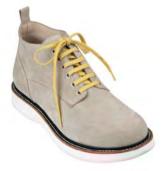

Updating another modern British classic, the **Desert Boots** are presented with a sturdy structure and welted white Vibram natural rubber sole offering durability. A contrast welt appears in bright red upon a navy suede design or navy accompanying grey suede. The welt is mirrored on each with a darkened hand painted layer along the bottom of each upper – exaggerating the stacked appearance and heightening the graphic look. A choice of bright yellow or red flat cotton laces further add to the boots' colourful look.

## **SS11**

L1L500W

Off white desert boots Leather & Rubber

L1K600B Brown Brogue Lace Up Smooth brown calfskin, leather sole, brown laces

L1K605B Stitched Vamp Lace Up Smooth brown calfskin, welted leather sole, brown laces