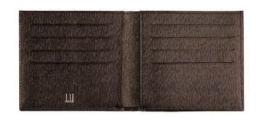

#### ADV8 Black - Small Leather Goods

L2G230A Billfold 8 CC pockets 11.5 x 10 cm

L2G232A Billfold 4 CC pockets and coin purse 9.5 x 12.5 cm

L2G247A Business Card Case 8 x 11.5 cm

#### ADV8 Black - Small Leather Goods

L2G231A ADV8 Billfold 6CC & 2ID 10 x 9 cm

L2KB45A ADV8 Black Organiser 15 x 22 x 4 cm