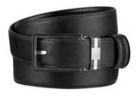

## **Belts**

dunhill has a long tradition of supplying menswear and leather goods to the luxury market, and these come together when designing and producing these belt collections. The same craftsmanship goes into the making of the leather part of the belt as you will find in dunhill bags and wallets, and many of the belts are reversible. The buckles are brass with palladium or gold plating and can be released from the leather to make them fully adjustable for length.

All dunhill belt buckles are made of brass which gives a weighty, luxury feel to the products. The buckles are mostly hand polished.

All dunhill belts and their components are made in Italy.