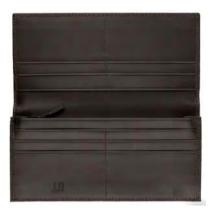

embossed to give these pieces a tactile and interesting quality.

The collection features a strong selection of classic styles alongside some interesting variations. With dunhill's typical attention to detail, the traditional offering of wallets is expanded to a choice of a coat wallet as well as three billfold styles, taking into consideration the gentleman's individual preference to carry coins or ID cards as well as his bank notes and cards. A business card case completes the collection. Sleek and understated, dunhill's Micro d-Eight Brown collection presents small leather goods that are elegantly stylistic as well as functional.

The Micro d-Eight Brown collection is made in Italy.



## Micro d-Eight Brown - Small Leather Goods



L2K310B Coat Wallet 10 CC pockets and zip 19 x 9 cm





L2K331B Billfold 6 CC pockets and 2 ID windows 11.5 x 9.5 cm





L2K330B Billfold 8 CC pockets 11.5 x 9 cm





## Micro d-Eight Brown - Small Leather Goods



L2K332B Billfold 4 CC pockets and coin purse 10.5 x 9 cm





L2K347B Business Card Case 11 x 7.5 cm







# Range Plan SS11

Micro d-Eight

This collection is a further evolution of the iconic d-Eight family, featuring a new version of the dunhill d logo applied in an extremely discreet way - a micro execution of the iconic d-Eight pattern embossed onto the leather.

The use of embossed calfskin gives these pieces an excellent tactile quality, and offers something a little different to the usual plain black SLG. Subtle branding in palladium and black lacquer plated hardware adds a final masculine touch to the outer of each pi