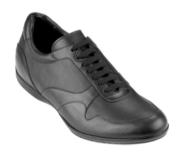

L1K600A Black Brogue Lace Up Smooth black calfskin, welted leather sole, black laces

L1K200A Formal Loafer Smooth black calfskin, welted leather sole

L1K350A Windsor Trainer AD printed coated canvas with black smooth leather, black rubber sole, black laces