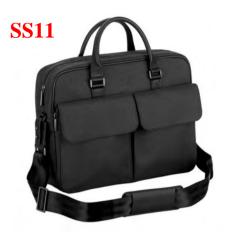

# Range Plan SS11

**ADV8 Black** 

ADV8 Black is a stylistic and casual, masculine collection with a number of interesting design features.

Drawing inspiration from dunhill's Motorities heritage, a soft yet durable cowhide leather fabricates this range. The LLG range is complemented by an embossed leather trim with raised dotted detail which gives the pieces a superb tactile quality, whilst a three-hole circular cut-out motif directly references the dunhill driving gloves, adding to the visual impact and giving each of the pieces a strong family connection.

In typical dunhill style, this range boasts superior functionalities which include a fully adjustable and detachable padded shoulder strap in tonal webbing on the Double Zip Briefcase or a comfort grip handle on the handsomely proportioned Medium Holdall. Flat compartments and zip pockets in hard wearing micro fibre will store all essentials in each style, secured with easy to open double pull zips in brushed palladium or a magnetic clasped flapped closure on the North/South design.

The collection extends to a range of elegant and understated small leather goods, boasting contrast stitching and the tactile, yet subtle, addition of the trademark embossed dotted trim within the interior.

The ADV8 Black collection is made in Spain.

### ADV8 Black - Large Leather Goods

L3KB25A 24 Hours bag 43 x 31 x 16 cm

L3G260A North/South Bag 21 x 26.5 x 6.5 cm

L3J981A ADV8 Single Zip Briefcase 41 x 30 x 7 cm

L3G241A Double Zip Briefcase 41.5 x 31 x 10.5 cm