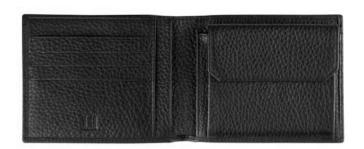

#### ADV8 Black - Small Leather Goods

L2G230A Billfold 8 CC pockets 11.5 x 10 cm

L2G232A Billfold 4 CC pockets and coin purse 9.5 x 12.5 cm

L2G247A Business Card Case 8 x 11.5 cm