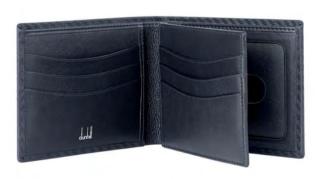

#### ADV8 Black - Small Leather Goods

L2G230A Billfold 8 CC pockets 11.5 x 10 cm

L2G232A Billfold 4 CC pockets and coin purse 9.5 x 12.5 cm

L2G247A Business Card Case 8 x 11.5 cm

#### ADV8 Black - Small Leather Goods

L2G231A ADV8 Billfold 6CC & 2ID 10 x 9 cm

L2KB45A ADV8 Black Organiser 15 x 22 x 4 cm