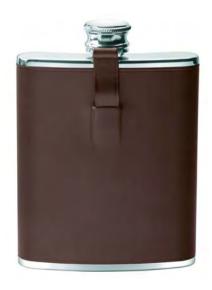

#### **SS11**

QGL0175 Beach Towel and Bag

QGD0323 Tradition Hunters Flask

QGD0321 Tradition Hip Flask with Screw Cap and Cowhide Bridle Leather 11.5 x 9.5 x 2.5 cm

Tri-fold Umbrella with Case

Sidecar Tube Umbrella