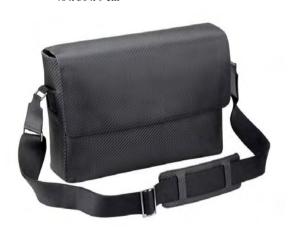

### ADV8 Black - Large Leather Goods

L3KB25A 24 Hours bag 43 x 31 x 16 cm

L3G260A North/South Bag 21 x 26.5 x 6.5 cm

L3J981A ADV8 Single Zip Briefcase 41 x 30 x 7 cm

L3G241A Double Zip Briefcase 41.5 x 31 x 10.5 cm

L3G265A ADV8 Messenger Bag 34.5 x 28.5 x 9 cm