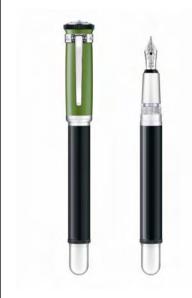

#### Nibs

The nibs are made from 18ct Gold and are handcrafted in a traditional way which gives smoothness, flexibility and exceptionably reliable ink flow. Iridium tipped nibs give consistently smooth, skip free writing.

Pens with gold plating have 18ct yellow gold nib tips. Pens with polished, brushed or silver Finish have 18ct yellow gold and rhodium Plated nibs. All nibs are interchangeable to cater for all sizes of writing. Both cartridges and converters are available.