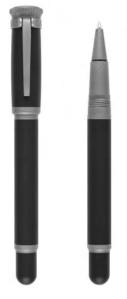

### Sentryman

NWL3103 Satin Ruthenium RB

NWH1263 FP Grey Shagreen PV

BP Carbon Fibre PDP

NWF1963 FP Black Diamonds Fabric

NWE1533

FP Black Alligator PDP

NWE2533

BP Black Alligator Chassis

Satin Ruthenium BP

Revolette