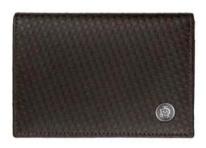

#### ADV8 Black - Small Leather Goods

L2G230A Billfold 8 CC pockets 11.5 x 10 cm

L2G232A Billfold 4 CC pockets and coin purse 9.5 x 12.5 cm

L2G247A Business Card Case 8 x 11.5 cm

#### ADV8 Black - Small Leather Goods

L2G231A ADV8 Billfold 6CC & 2ID 10 x 9 cm

L2KB45A ADV8 Black Organiser 15 x 22 x 4 cm