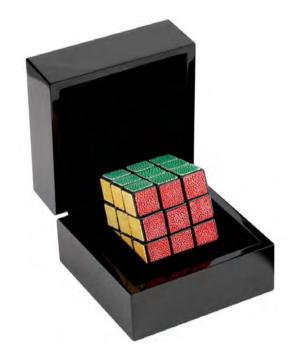

Poker Set Wood, lacquer, microfibre

27.5 x 17 x 4.5 cm

QGD0325

Tradition Mahjong Set

Tradition Backgammon

46 x 33.5 x 8 cm

QGJ0806

Shagreen Rubik's Cube