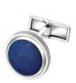

## **SS11**

JLL8293H Facet square pinstripe blue cufflink

Sterling silver, white mother of pearl & sodalite