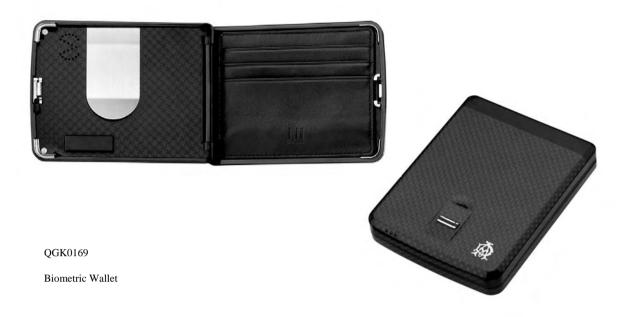

1

**Novelties** 

#### Introduction

Novelties are an important and interesting category for dunhill. dunhill continuously strives to provide novelties that underline the exceptional quality and craftsmanship for which the brand is renowned.

Combinations of luxurious materials, clever and innovative executions of design – these are the reasons that dunhill novelty items have proved year after year to be a highly valued part of dunhill's offer to customers.



### **SS11**



QGL1484 Zip top case

**SS11** 



QGL1482 Single Pen Case

**SS11** 



QGL1483 Double Pen Case





**SS11** 



QGL1485 Travel Watch Case

**SS11** 



QGL1486 I-Phone case

**SS11** 



QGL1487 Blackberry Case



**SS11** 



QGL0179

Solar Charger Unit and Case

#### **SS11**





QGL0175 Beach Towel and Bag







QGD0323 Tradition Hunters Flask



QGD0321 Tradition Hip Flask with Screw Cap and Cowhide Bridle Leather 11.5 x 9.5 x 2.5 cm





Tri-fold Umbrella with Case



Sidecar Tube Umbrella







Sidecar Golf Umbrella

Small Shagreen Cufflinks Box







QGH0803

Shagreen Cufflinks Box





QGH0804

Shagreen Watch Box







QGJ1431 Small Dunhill Chassis Watch Box

33.6 x 14 x 7.5 cm





QGJ1432 Large Dunhill Chassis Watch Box

33.6 x 24.8 x 7.5 cm







QGK1429

Leather Cufflinks Box Dunhill Chassis Carbon Fibre Print Leather

8.2 x 8.2 x 4.4 cm





QGK1430

Leather Cufflinks and Watch Box Dunhill Chassis Carbon Fibre Print

Leather

17.5 x 12 x 6 cm





QGK1433

Dunhill Chassis Travel
Holds 2 Sets of Cufflinks





QGH8718 Sterling Silver Chalk Holder



QGJ1023

Desk Tower Game





Q