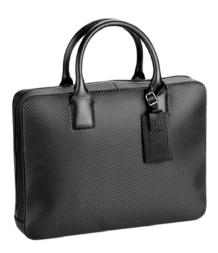

### ADV8 Black - Large Leather Goods

L3KB25A 24 Hours bag 43 x 31 x 16 cm

L3G260A North/South Bag 21 x 26.5 x 6.5 cm

L3J981A ADV8 Single Zip Briefcase 41 x 30 x 7 cm

L3G241A Double Zip Briefcase 41.5 x 31 x 10.5 cm

## ADV8 Brown - Large Leather Goods

L3K522B Holdall 49 x 32 x 24 cm

L3K541B Double Zip Briefcase 41 x 31 x 12 cm

L3K560B Small North/South Bag 20 x 25 x 5.5 cm

L3K565B Messenger Bag 34 x 25.5 x 8 cm

L3K581B Single Zip Briefcase 41 x 31 x 7 cm