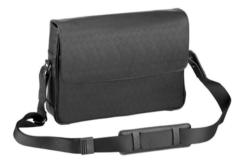

### ADV8 Black - Large Leather Goods

L3KB25A 24 Hours bag 43 x 31 x 16 cm

L3G260A North/South Bag 21 x 26.5 x 6.5 cm

L3J981A ADV8 Single Zip Briefcase 41 x 30 x 7 cm

L3G241A Double Zip Briefcase 41.5 x 31 x 10.5 cm

L3G265A ADV8 Messenger Bag 34.5 x 28.5 x 9 cm