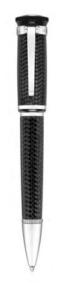

### Sentryman

NWL3103 Satin Ruthenium RB

NWH1263 FP Grey Shagreen PV

BP Carbon Fibre PDP

NWF1963 FP Black Diamonds Fabric

NWE1533

FP Black Alligator PDP

NWE2533

BP Black Alligator Chassis

Satin Ruthenium BP

Revolette