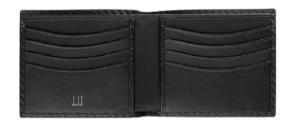

#### ADV8 Black - Small Leather Goods

L2G230A Billfold 8 CC pockets 11.5 x 10 cm

L2G232A Billfold 4 CC pockets and coin purse 9.5 x 12.5 cm

L2G247A Business Card Case 8 x 11.5 cm