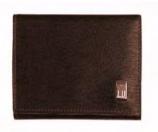

#### ADV8 Black - Small Leather Goods

L2G230A Billfold 8 CC pockets 11.5 x 10 cm

L2G232A Billfold 4 CC pockets and coin purse 9.5 x 12.5 cm

L2G247A Business Card Case 8 x 11.5 cm

#### ADV8 Black - Small Leather Goods

L2G231A ADV8 Billfold 6CC & 2ID 10 x 9 cm

L2KB45A ADV8 Black Organiser 15 x 22 x 4 cm