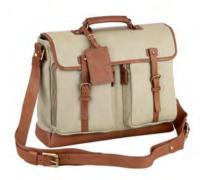

# Range Plan SS11 Bladon Tan

With a history of creating beautifully crafted and durable leather luggage for almost 120 years, dunhill presents the Bladon Tan leather collection. Tanned leather with a masculine, natural grained appearance is crafted into timelessly elegant but always functional luggage.

Honouring the brand's esteemed British heritage, Bladon takes its name from the English town where Sir Winston Churchill is buried - a national icon who was a faithful customer of dunhill. Each of the three styles in the Bladon Tan collection are destined to become heirlooms, with the designs respecting every demand of the modern luxury traveller. The resilient vegetable tanned cowhide leather ensures each piece is individual - with every cut of hide presenting variations in marks and shades which will darken with age, taking on a soft and rich patina over the years.

Providing a more relaxed alternative to the suitcase or executive trolley, the range features various day bags to carry everything from passports to phones, keys to documents. Each design uses brushed stainless steel hardware and is lined in natural white twill.