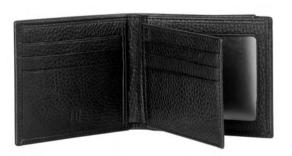

# Range Plan SS11 Cufflinks

dunhill has been making highly distinctive and individual cufflinks for men since the 1930s. These cufflinks are worn by a discerning man who understands that in terms of Englishness, and of luxury, dunhill does it better than anyone else. dunhill continuously provides customers with designs that communicate personality, and that set dunhill apart from the competition. From the initial design drawings through to the final execution of the finished product, each dunhill cufflink has a confidence and quality that few can match.

Using sterling silver, 18ct gold and steel as base materials, sourced internationally from superior suppliers, each cufflink is rhodium plated to avoid tarnishing. It is then individually hand polished by skilled craftsmen, ensuring the highest level of finish.

Each season, the cufflink collection is rigorously analysed and creatively developed to ensure a balance between time-proven classics and pieces with newness and originality.

With the highly original curved finding, a dunhill cufflink displays a quiet elegance on the inside of the cuff as well as the outside.