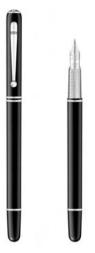

# **Writing Instruments**

Committed to the art of writing, dunhill continually innovates and surprises in its execution of such a seemingly simple accessory as the pen. Few other brands have the history, and the legitimacy of dunhill when it comes to writing instruments. Since 1910, dunhill products underpin this, with beautifully designed items made using only the finest materials. Together, the products form a comprehensive and commercial overall collection.

The Plated pens are made from solid brass ensuring strength, while the Lacquered pens use the latest technology to provide the best available products.

#### Nibs

The nibs are made from 18ct Gold and are handcrafted in a traditional way which gives smoothness, flexibility and exceptionably reliable ink flow. Iridium tipped nibs give consistently smooth, skip free writing.

Pens with gold plating have 18ct yellow gold nib tips. Pens with polished, brushed or silver Finish have 18ct yellow gold and rhodium Plated nibs. All nibs are interchangeable to cater for all sizes of writing. Both cartridges and converters are available.