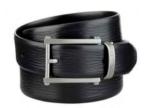

## **Belts**

dunhill has a long tradition of supplying menswear and leather goods to the luxury market, and these come together when designing and producing these belt collections. The same craftsmanship goes into the making of the leather part of the belt as you will find in dunhill bags and wallets, and many of the belts are reversible. The buckles are brass with palladium or gold plating and can be released from the leather to make them fully adjustable for length.

All dunhill belt buckles are made of brass which gives a weighty, luxury feel to the products. The buckles are mostly hand polished.

All dunhill belts and their components are made in Italy.