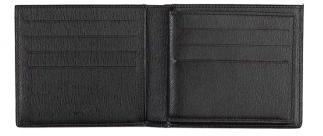

#### ADV8 Black - Small Leather Goods

L2G230A Billfold 8 CC pockets 11.5 x 10 cm

L2G232A Billfold 4 CC pockets and coin purse 9.5 x 12.5 cm

L2G247A Business Card Case 8 x 11.5 cm

#### ADV8 Black - Small Leather Goods

L2G231A ADV8 Billfold 6CC & 2ID 10 x 9 cm

L2KB45A ADV8 Black Organiser 15 x 22 x 4 cm