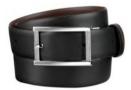

## **Belts**

dunhill has a long tradition of supplying menswear and leather goods to the luxury market, and these come together when designing and producing these belt collections. The same craftsmanship goes into the making of the leather part of the belt as you will find in dunhill bags and wallets, and many of the belts are reversible. The buckles are brass with palladium or gold plating and can be released from the leather to make them fully adjustable for length.

All dunhill belt buckles are made of brass which gives a weighty, luxury feel to the products. The buckles are mostly hand polished.

All dunhill belts and their components are made in Italy.