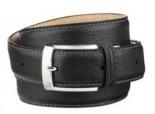

## **Belts**

dunhill has a long tradition of supplying menswear and leather goods to the luxury market, and these come together when designing and producing these belt collections. The same craftsmanship goes into the making of the leather part of the belt as you will find in dunhill bags and wallets, and many of the belts are reversible. The buckles are brass with palladium or gold plating and can be released from the leather to make them fully adjustable for length.

All dunhill belt buckles are made of brass which gives a weighty, luxury feel to the products. The buckles are mostly hand polished.

All dunhill belts and their components are made in Italy.