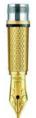

#### **Sentryman Flying Scotsman**

NWF1733

FP Flying Scotsman

Material: Lacquered bronze provenance material / Palladium plate

Cap Button: Red lacquered ring / Lacquered bronze provenance material

Finish: Polished barrel and cap with polished attributes

Branding: D logo cap button

A new addition to the dunhill British themed limited edition collection.

Includes material from the fire box from the original Flying Scotsman train, often referred to as "the most famous steam locomotive in the world". It was built in 1923 for the London and North Eastern Railway (LNER) at Doncaster works to a design of Sir Nigel Gresley.

Launch of products to coincide with the re-launch of the locomotive after restoration work.

The fountain pen nib is 18ct gold with a rhodium plating.

Limited Edition number: 1 of 250. Limited Edition number round bottom of the cap.