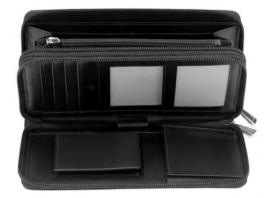

# Range Plan SS11 Cufflinks

dunhill has been making highly distinctive and individual cufflinks for men since the 1930s. These cufflinks are worn by a discerning man who understands that in terms of Englishness, and of luxury, dunhill does it better than anyone else. dunhill continuously provides customers with designs that communicate personality, and that set dunhill apart from the competition. From the initial design drawings through to the final execution of the finished product, each dunhill cufflink has a confidence and quality that few can match.

Using sterling silver, 18ct gold and steel as base materials, sourced internationally from superior suppliers, each cufflink is rhodium plated to avoid tarnishing. It is then individually hand polished by skilled craftsmen, ensuring the highest level of finish.

Each season, the cufflink collection is rigorously analysed and creatively developed to ensure a balance between time-proven classics and pieces with newness and originality.

With the highly original curved finding, a dunhill cufflink displays a quiet elegance on the inside of the cuff as well as the outside.