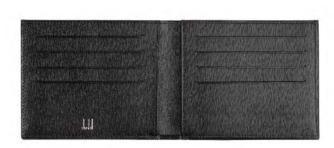

#### ADV8 Black - Small Leather Goods

L2G230A Billfold 8 CC pockets 11.5 x 10 cm

L2G232A Billfold 4 CC pockets and coin purse 9.5 x 12.5 cm

L2G247A Business Card Case 8 x 11.5 cm

#### ADV8 Black - Small Leather Goods

L2G231A ADV8 Billfold 6CC & 2ID 10 x 9 cm

L2KB45A ADV8 Black Organiser 15 x 22 x 4 cm