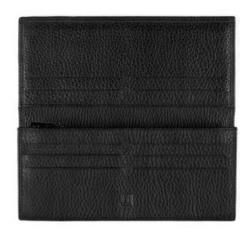

#### ADV8 Black - Small Leather Goods

L2G230A Billfold 8 CC pockets 11.5 x 10 cm

L2G232A Billfold 4 CC pockets and coin purse 9.5 x 12.5 cm

L2G247A Business Card Case 8 x 11.5 cm