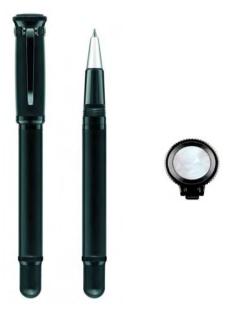

# **Writing Instruments**

Committed to the art of writing, dunhill continually innovates and surprises in its execution of such a seemingly simple accessory as the pen. Few other brands have the history, and the legitimacy of dunhill when it comes to writing instruments. Since 1910, dunhill products underpin this, with beautifully designed items made using only the finest materials. Together, the products form a comprehensive and commercial overall collection.

#### Nibs

The nibs are made from 18ct Gold and are handcrafted in a traditional way which gives smoothness, flexibility and exceptionably reliable ink flow. Iridium tipped nibs give consistently smooth, skip free writing.

Pens with gold plating have 18ct yellow gold nib tips. Pens with polished, brushed or silver Finish have 18ct yellow gold and rhodium Plated nibs. All nibs are interchangeable to cater for all sizes of writing. Both cartridges and converters are available.