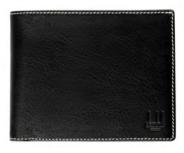

#### ADV8 Black - Small Leather Goods

L2G230A Billfold 8 CC pockets 11.5 x 10 cm

L2G232A Billfold 4 CC pockets and coin purse 9.5 x 12.5 cm

L2G247A Business Card Case 8 x 11.5 cm

#### ADV8 Black - Small Leather Goods

L2G231A ADV8 Billfold 6CC & 2ID 10 x 9 cm

L2KB45A ADV8 Black Organiser 15 x 22 x 4 cm