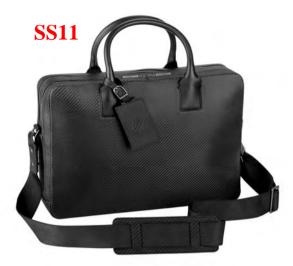

### ADV8 Black - Large Leather Goods

L3KB25A 24 Hours bag 43 x 31 x 16 cm

L3G260A North/South Bag 21 x 26.5 x 6.5 cm

L3J981A ADV8 Single Zip Briefcase 41 x 30 x 7 cm

L3G241A Double Zip Briefcase 41.5 x 31 x 10.5 cm