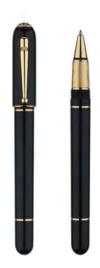

# **Writing Instruments**

Committed to the art of writing, dunhill continually innovates and surprises in its execution of such a seemingly simple accessory as the pen. Few other brands have the history, and the legitimacy of dunhill when it comes to writing instruments. Since 1910, dunhill products underpin this, with beautifully designed items made using only the finest materials. Together, the products form a comprehensive and commercial overall collection.

The Plated pens are made from solid brass ensuring strength, while the Lacquered pens use the latest technology to provide the best available products.

#### Nibs

The nibs are made from 18ct Gold and are handcrafted in a traditional way which gives smoothness, flexibility and exceptionably reliable ink flow. Iridium tipped nibs give consistently smooth, skip free writing.

Pens with gold plating have 18ct yellow gold nib tips. Pens with polished, brushed or silver Finish have 18ct yellow gold and rhodium Plated nibs. All nibs are interchangeable to cater for all sizes of writing. Both cartridges and converters are available.