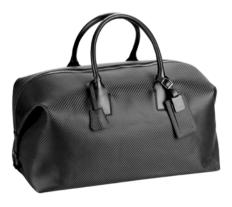

### Bladon Black - Large Leather Goods

L3K925A 24 Hour Bag 43.5 x 30 x 16 cm

L3K922A 48 Hour Bag 52.5 x 35.5 x 19.5 cm

L3K981A Single Zip Briefcase 40 x 32 x 7 cm

# Bladon Tan - Large Leather Goods

L3J325T 24 Hour Bag 43 x 30 x 16 cm

L3J381T Single Zip Briefcase 40 x 32 x 7.5 cm