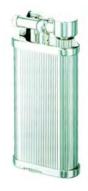

# Lighters - Rollagas

# Rollagas

RLZ2311N Black Lacquer Palladium Plated

RL2401N Black Lacquer Gold Gold Plated

RL2491N Gemline Charcoal Pinstripe Lacquer, Gold Plated

RL8400N Signature Gold plated

RL1301N Barley Engine Turning Pattern, Silver Plated