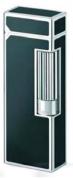

# Rollagas

RLZ2311N Black Lacquer Palladium Plated

RL2401N Black Lacquer Gold Gold Plated

RL2491N Gemline Charcoal Pinstripe Lacquer, Gold Plated

RL8400N Signature Gold plated

RL1301N Barley Engine Turning Pattern, Silver Plated