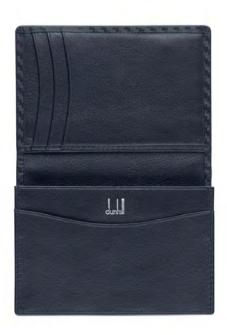

#### ADV8 Black - Small Leather Goods

L2G230A Billfold 8 CC pockets 11.5 x 10 cm

L2G232A Billfold 4 CC pockets and coin purse 9.5 x 12.5 cm

L2G247A Business Card Case 8 x 11.5 cm

#### ADV8 Black - Small Leather Goods

L2G231A ADV8 Billfold 6CC & 2ID 10 x 9 cm

L2KB45A ADV8 Black Organiser 15 x 22 x 4 cm