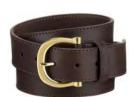

## **Belts**

dunhill has a long tradition of supplying menswear and leather goods to the luxury market, and these come together when designing and producing these belt collections. The same craftsmanship goes into the making of the leather part of the belt as you will find in dunhill bags and wallets, and many of the belts are reversible. The buckles are brass with palladium or gold plating and can be released from the leather to make them fully adjustable for length.

All dunhill belt buckles are made of brass which gives a weighty, luxury feel to the products. The buckles are mostly hand polished.

All dunhill belts and their components are made in Italy.