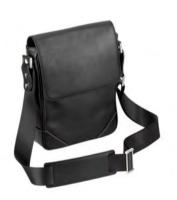

### ADV8 Black - Large Leather Goods

L3KB25A 24 Hours bag 43 x 31 x 16 cm

L3G260A North/South Bag 21 x 26.5 x 6.5 cm

L3J981A ADV8 Single Zip Briefcase 41 x 30 x 7 cm

L3G241A Double Zip Briefcase 41.5 x 31 x 10.5 cm