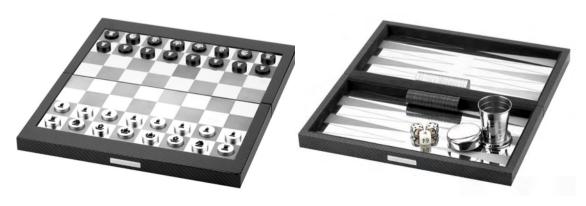

Poker Set Wood, lacquer, microfibre

27.5 x 17 x 4.5 cm

QGD0325

Tradition Mahjong Set

Tradition Backgammon

46 x 33.5 x 8 cm

QGJ0806

Shagreen Rubik's Cube

QGH0801

Shagreen Games Compendium

QGD0331

Tradition Chess Set

50 x 50 x 5 cm

QGK1027

Poker Cards 'AD' logo Polished carbon fibre box

19.5 x 13.5 x 4 cm