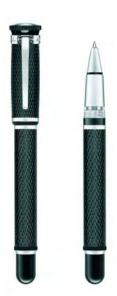

### **Sidecar Briar**

NUJ2213 Ballpoint Briar wood, Palladium Plated

NUJ3213 Rollerball Briar wood, Palladium Plated