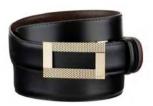

## **Belts**

dunhill has a long tradition of supplying menswear and leather goods to the luxury market, and these come together when designing and producing these belt collections. The same craftsmanship goes into the making of the leather part of the belt as you will find in dunhill bags and wallets, and many of the belts are reversible. The buckles are brass with palladium or gold plating and can be released from the leather to make them fully adjustable for length.

All dunhill belt buckles are made of brass which gives a weighty, luxury feel to the products. The buckles are mostly hand polished.

All dunhill belts and their components are made in Italy.