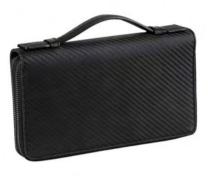

### ADV8 Black - Large Leather Goods

L3KB25A 24 Hours bag 43 x 31 x 16 cm

L3G260A North/South Bag 21 x 26.5 x 6.5 cm

L3J981A ADV8 Single Zip Briefcase 41 x 30 x 7 cm

L3G241A Double Zip Briefcase 41.5 x 31 x 10.5 cm

L3G265A ADV8 Messenger Bag 34.5 x 28.5 x 9 cm