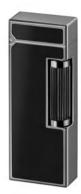

# Rollagas

RLZ2311N Black Lacquer Palladium Plated

RL2401N Black Lacquer Gold Gold Plated

RL2491N Gemline Charcoal Pinstripe Lacquer, Gold Plated

RL8400N Signature Gold plated

RL1301N Barley Engine Turning Pattern, Silver Plated