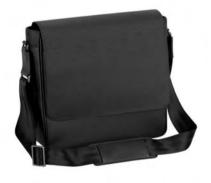

# **Heist Traveller**

The Heist Traveller collection was developed to update dunhill's current business offer with highly functional and practical business/travel styles in modern materials and classic shapes.

The range is realised in a functional, black printed PVC material with rubberised black leather trims and black nylon webbing detail.

There are 4 LLG styles in the range with huge functionality and added value qualities. The double zip document case comes complete with easily accessible travel umbrella, whilst a folding suit carrier and North/South bag complete the offer.

A range of small leather goods are now also available to complement the collection.

#### Heist Traveller - Large Leather Goods

L3K274A Trifold Suit Carrier 57 x 15 x 3 cm

L3K265A Messenger Bag 38 x 30 x 9 cm

L3H160A North/South Bag 23 x 28 x 9 cm

L3H141A

Double Zip Document Case
With umbrella