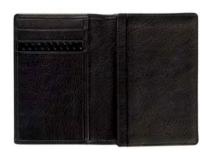

#### ADV8 Black - Small Leather Goods

L2G230A Billfold 8 CC pockets 11.5 x 10 cm

L2G232A Billfold 4 CC pockets and coin purse 9.5 x 12.5 cm

L2G247A Business Card Case 8 x 11.5 cm

#### ADV8 Black - Small Leather Goods

L2G231A ADV8 Billfold 6CC & 2ID 10 x 9 cm

L2KB45A ADV8 Black Organiser 15 x 22 x 4 cm