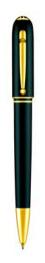

# **Writing Instruments**

Committed to the art of writing, dunhill continually innovates and surprises in its execution of such a seemingly simple accessory as the pen. Few other brands have the history, and the legitimacy of dunhill when it comes to writing instruments. Since 1910, dunhill products underpin this, with beautifully designed items made using only the finest materials. Together, the products form a comprehensive and commercial overall collection.

The Plated pens are made from solid brass ensuring strength, while the Lacquered pens use the latest technology to provide the best available products.

#### Nibs

The nibs are made from 18ct Gold and are handcrafted in a traditional way which gives smoothness, flexibility and exceptionably reliable ink flow. Iridium tipped nibs give consistently smooth, skip free writing.

Pens with gold plating have 18ct yellow gold nib tips. Pens with polished, brushed or silver Finish have 18ct yellow gold and rhodium Plated nibs. All nibs are interchangeable to cater for all sizes of writing. Both cartridges and converters are available.