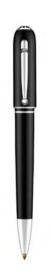

### Sentryman

NWL3103 Satin Ruthenium RB

NWH1263 FP Grey Shagreen PV

BP Carbon Fibre PDP

NWF1963 FP Black Diamonds Fabric

NWE1533

FP Black Alligator PDP

NWE2533

BP Black Alligator Chassis

Satin Ruthenium BP

Revolette