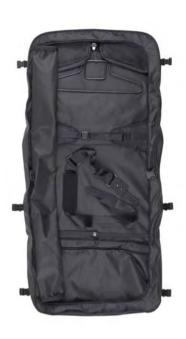

#### Heist Traveller - Large Leather Goods

L3K274A Trifold Suit Carrier 57 x 15 x 3 cm

L3K265A Messenger Bag 38 x 30 x 9 cm

L3H160A North/South Bag 23 x 28 x 9 cm

L3H141A

Double Zip Document Case
With umbrella