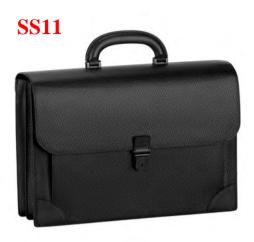

### ADV8 Black - Large Leather Goods

L3KB25A 24 Hours bag 43 x 31 x 16 cm

L3G260A North/South Bag 21 x 26.5 x 6.5 cm

L3J981A ADV8 Single Zip Briefcase 41 x 30 x 7 cm

L3G241A Double Zip Briefcase 41.5 x 31 x 10.5 cm