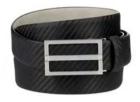

ed palladium buckle Black vegetable tanned cowhide



#### BPJ275A

Faceted Solid 'AD' Lacquer and Palladium Brushed palladium and black lacquer buckle Black smooth / Black Saffiano cowhide



#### BPZ050A

Sliding Doors Palladium Lacquer Reversible Polished brushed palladium and lacquer buckle Black saffiano print / Black smooth cowhide



#### BPB150A

Double Frame Lacquer Palladium Reversible Polished palladium plated and black lacquer buckle Black smooth / Brown Saffiano print cowhide





HPH160A42

Carbon Engine Rivet Gold Black cowhide Polished gold



HPH170A

Curved Engine Rivet Carbon Fibre Brushed gunmetal buckle Black carbon fibre print / Black smooth cowhide



BPJ220A

Carbon Fibre Gunmetal Panel Polished gunmetal and carbon fibre insert buckle Black / Brown printed cowhide



#### BPH120A

Carbon Fibre Leather Panel Brushed palladium and carbon fibre print cowhide panel buckle Black carbon fibre print cowhide



#### HPJ245A

Twist Palladium Reversible Polished palladium buckle with twisting mechanism Black smooth / Black printed cowhide



#### HPJ250A

Twist Curved Reversible Polished gunmetal buckle with twisting mechanism Black / Brown carbon fibre print cowhide



#### BPD300A

Carbon Fibre Panel Reversible Polished brushed gunmetal plated buckle Black printed / Black Saffiano cowhide



### BPV070A

Gold plated panel reversible belt Reversible black on brown cowhide Gold plate



#### BPD240A

Faceted palladium and lacquer belt Black cowhide Black Lacquer Palladium Plate





HPZ190A

Spoiler Palladium Polished palladium plated buckle Black grained cowh