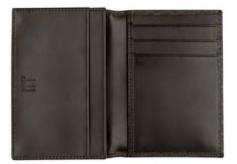

#### ADV8 Black - Small Leather Goods

L2G230A Billfold 8 CC pockets 11.5 x 10 cm

L2G232A Billfold 4 CC pockets and coin purse 9.5 x 12.5 cm

L2G247A Business Card Case 8 x 11.5 cm

#### ADV8 Black - Small Leather Goods

L2G231A ADV8 Billfold 6CC & 2ID 10 x 9 cm

L2KB45A ADV8 Black Organiser 15 x 22 x 4 cm