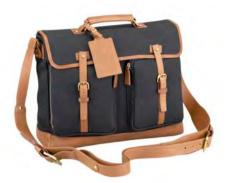

# Range Plan SS11 ADV8 Brown

ADV8 Brown is a stylistic and casual, masculine collection, featuring a brown re-working of the signature ADV8 leather, combined with a number of interesting design features.

Drawing inspiration from dunhill's Motorities heritage, a soft yet durable cowhide leather fabricates this range. This is complemented by an embossed brown leather trim with raised dotted detail which gives the pieces a superb tactile quality, whilst a three-hole circular cut-out motif directly references the dunhill driving gloves, adding to the visual impact and giving each of the pieces a strong family connection.

In typical dunhill style, this range boasts superior functionalities which include a fully adjustable and detachable padded shoulder strap in tonal webbing on the Double Zip Briefcase or a comfort grip handle on the Holdall. Flat compartments and zip pockets in hard wearing micro fibre will store all essentials in each style, secured with easy to open double pull zips in brushed palladium or a magnetic clasped flapped closure on the Messenger and North/South designs.

The ADV8 Brown collection is made in Spain.