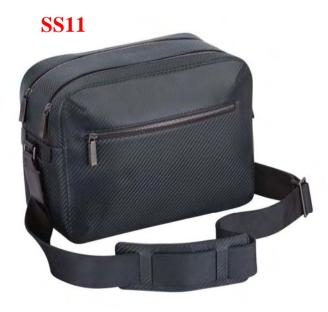

an alternate option to the traditional black or brown staples of a gentleman's accessories, the Chassis Blue small leather goods are comprised of two billfolds, a coat wallet and business card case..



## Dunhill Chassis Navy - Small Leather Goods

#### **SS11**



L2L510N

Coat Wallet 10CC with Zip

19 x 9.5 cm



#### **SS11**



L2L530N

Billfold 8CC

11.5 x 9.5 cm



#### **SS11**



L2L531N

Billfold 6CC & 2 ID

11.5 x 9.5 cm





## Dunhill Chassis Navy - Small Leather Goods

#### **SS11**



L2L532N

Billfold 4CC & Coin Purse

10.5 x 9 cm



#### **SS11**



L2L547N

**Business Card Case** 

11 x 8 cm





## Dunhill Chassis Navy - Large Leather Goods

#### **SS11**



L3L525N

Vertical Holdall

40 x 39.5 x 17 cm

#### **SS11**



L3L566N

Messenger Bag with Zip

35 x 27 x 12 cm



L3L595N

Reporter Bag

32 x 23 x 15.5 cm





# Range Plan SS11 dunhill Chassis

dunhill Chassis is a fantastic new leather goods collection.

With close links to dunhill's great Motorities heritage, the cult carbon fibre effect on this leather is created using high heat and a vacuum effect with mechanical and chemical bonding. This leather effect can also be found on the dashboards of some leading supercars, and is not only incredibly tactile but also scratch resistant and water repellent for added functionality.

Totally unique and completely dunhill, the range includes seven shapes in SLG and three shapes in LLG.

The dunhill Chassis collection is made in Spain.



# dunhill Chassis - Small Leather Goods



L2H230A Billfold 8 CC pockets 11.5 x 9.5 cm





L2H232A Billfold 4 CC pockets