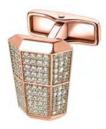

#### Sentryman Black Diamonds Cufflinks

Material: Sterling Silver, 70 black diamonds, 0.05ct per pair

Finish: Polished

Branding: Alfred Dunhill on finding

Apex addition to the successful Sentryman collection