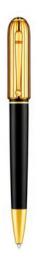

# **Writing Instruments**

Committed to the art of writing, dunhill continually innovates and surprises in its execution of such a seemingly simple accessory as the pen. Few other brands have the history, and the legitimacy of dunhill when it comes to writing instruments. Since 1910, dunhill products underpin this, with beautifully designed items made using only the finest materials. Together, the products form a comprehensive and commercial overall collection.

The Plated pens are made from solid brass ensuring strength, while the Lacquered pens use the latest technology to provide the best available products.

#### Nibs

The nibs are made from 18ct Gold and are handcrafted in a traditional way which gives smoothness, flexibility and exceptionably reliable ink flow. Iridium tipped nibs give consistently smooth, skip free writing.

Pens with gold plating have 18ct yellow gold nib tips. Pens with polished, brushed or silver Finish have 18ct yellow gold and rhodium Plated nibs. All nibs are interchangeable to cater for all sizes of writing. Both cartridges and converters are available.