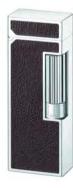

# Rollagas

RLZ2311N Black Lacquer Palladium Plated

RL2401N Black Lacquer Gold Gold Plated

RL2491N Gemline Charcoal Pinstripe Lacquer, Gold Plated

RL8400N Signature Gold plated

RL1301N Barley Engine Turning Pattern, Silver Plated