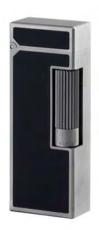

# Rollagas

RLZ2311N Black Lacquer Palladium Plated

RL2401N Black Lacquer Gold Gold Plated

RL2491N Gemline Charcoal Pinstripe Lacquer, Gold Plated

RL8400N Signature Gold plated

RL1301N Barley Engine Turning Pattern, Silver Plated

RLK1500 Sentryman Groove Ruthenium, Palladium Plated

Rollagas 18CT White Gold Facet

PL6200

Mini Rollagas 18CT Facet Roller