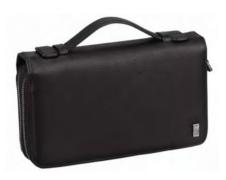

# dunhill Chassis - Small Leather Goods

L2J214A Travel Companion Double zip 21 x 13 x 4 cm

L2H231A Billfold 6 CC pockets and 2 ID windows 11.5 x 9.5 cm

L2H210A Coat Wallet 10 CC pockets and zip 19 x 9.5 cm