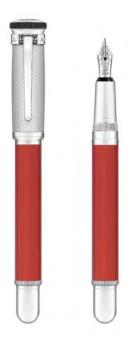

# **Writing Instruments**

Committed to the art of writing, dunhill continually innovates and surprises in its execution of such a seemingly simple accessory as the pen. Few other brands have the history, and the legitimacy of dunhill when it comes to writing instruments. Since 1910, dunhill products underpin this, with beautifully designed items made using only the finest materials. Together, the products form a comprehensive and commercial overall collection.

The Plated pens are made from solid brass ensuring strength, while the Lacquered pens use the latest technology to provide the best available products.

#### Nibs

The nibs are made from 18ct Gold and are handcrafted in a traditional way which gives smoothness, flexibility and exceptionably reliable ink flow. Iridium tipped nibs give consistently smooth, skip free writing.

Pens with gold plating have 18ct yellow gold nib tips. Pens with polished, brushed or silver Finish have 18ct yellow gold and rhodium Plated nibs. All nibs are interchangeable to cater for all sizes of writing. Both cartridges and converters are available.