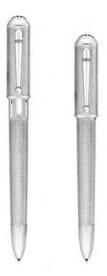

# **Writing Instruments**

Committed to the art of writing, dunhill continually innovates and surprises in its execution of such a seemingly simple accessory as the pen. Few other brands have the history, and the legitimacy of dunhill when it comes to writing instruments. Since 1910, dunhill products underpin this, with beautifully designed items made using only the finest materials. Together, the products form a comprehensive and commercial overall collection.

The Plated pens are made from solid brass ensuring strength, while the Lacquered pens use the latest technology to provide the best available products.

#### Nibs

The nibs are made from 18ct Gold and are handcrafted in a traditional way which gives smoothness, flexibility and exceptionably reliable ink flow. Iridium tipped nibs give consistently smooth, skip free writing.

Pens with gold plating have 18ct yellow gold nib tips. Pens with polished, brushed or silver Finish have 18ct yellow gold and rhodium Plated nibs. All nibs are interchangeable to cater for all sizes of writing. Both cartridges and converters are available.