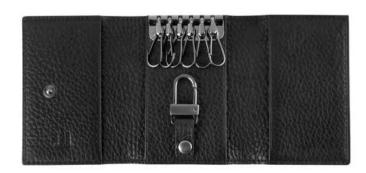

ture excellent and well thought-out functionality.

These versatile casual or formal pieces are made from soft tumbled leather which has an attractive and tactile finish.

All the items in this collection are made in Italy.



#### York - Small Leather Goods

#### **SS11**



L2L710A

Coat wallet Cowhide & Stainless steel

20 x 9 cm



#### **SS11**



L2L730A

Billfold 8cc Cowhide & Stainless steel

11 x 9.5 cm



#### **SS11**



L2L731A

Billfold 6cc & 2ID Cowhide & Stainless steel

11 x 9 cm





## York - Small Leather Goods

#### **SS11**



L2L732A

Billfold 4cc and coin purse Cowhide & Stainless steel

11 x 9.5 cm

#### **SS11**



L2L747A

Business card case Cowhide & Stainless steel

11.5 x 7.5 cm

#### **SS11**



L2L750A

Hook key case Cowhide & Stainless steel

10 x 7 cm











# Range Plan SS11

## **Belts**

dunhill has a long tradition of supplying menswear and leather goods to the luxury market, and these come together when designing and producing these belt collections. The same craftsmanship goes into the making of the leather part of the belt as you will find in dunhill bags and wallets, and many of the belts are reversible. The buckles are brass with palladium or gold plating and can be released from the leather to make them fully adjustable for length.

All dunhill belt buckles are made of brass which gives a weighty, luxury feel to the products. The buckles are mostly hand polished.

All dunhill belts and their components are made in Italy.



### **SS11**



BPL120A

Diamond pattern frame Black cowhide Golden buckle

## **SS11**



BPL145A

Facet