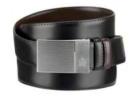

## **Belts**

dunhill has a long tradition of supplying menswear and leather goods to the luxury market, and these come together when designing and producing these belt collections. The same craftsmanship goes into the making of the leather part of the belt as you will find in dunhill bags and wallets, and many of the belts are reversible. The buckles are brass with palladium or gold plating and can be released from the leather to make them fully adjustable for length.

All dunhill belt buckles are made of brass which gives a weighty, luxury feel to the products. The buckles are mostly hand polished.

All dunhill belts and their components are made in Italy.