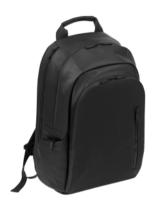

nctional, black printed PVC material with rubberised black leather trims and black nylon webbing detail.

There are 4 LLG styles in the range with huge functionality and added value qualities. The double zip document case comes complete with easily accessible travel umbrella, whilst a folding suit carrier and North/South bag complete the offer.

A range of small leather goods are now also available to complement the collection.



#### Heist Traveller - Large Leather Goods



L3K274A Trifold Suit Carrier 57 x 15 x 3 cm





L3K265A Messenger Bag 38 x 30 x 9 cm



L3H160A North/South Bag 23 x 28 x 9 cm



L3H141A

Double Zip Document Case
With umbrella

41.5 x 31 x 13 cm



## Heist Traveller - Large Leather Goods



L3H155A Heist Traveller Small Trolley 39 x 53 x 25 cm (including wheels)



L3H170A Heist Traveller Ruck Sac 35 x 47 x 18 cm





# Range Plan SS11

Micro d-Eight Brown

The Micro d-Eight series is a further evolution of the iconic d-Eight family, featuring a new version of the dunhill d logo applied in an extremely discreet way - a micro execution of the iconic d-Eight pattern embossed onto the leather. Now the collection is further expanded by the Micro d-Eight Brown range, featuring dark brown calfskin, which is again embossed to give these pieces a tactile and interesting quality.

The collection features a strong selection of classic styles alongside some interesting variations. With dunhill's typical attention to detail, the traditional offering of wallets is expanded to a choice of a coat wallet as well as three billfold styles, taking into consideration