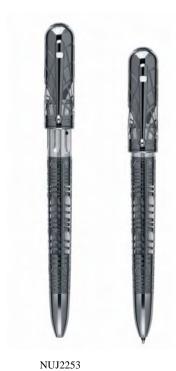

### **Sidecar Briar**

NUJ2213 Ballpoint Briar wood, Palladium Plated

NUJ3213 Rollerball Briar wood, Palladium Plated