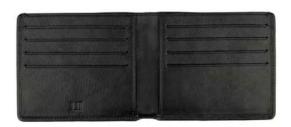

ped back pocket, which complement a main zipped compartment containing a zipped and a flat pocket, a keyfob holder and two phone pockets. A Double Zip Briefcase extends the design with an additional padded back compartment with a large flat pocket for a laptop or documents. The casual Messenger with Flap or smaller North South Bag with Flap offer a padded shoulder strap and magnetised flap to secure contents within a front flat pocket and main compartment boasting a zipped pocket, key fob holder and two phone pockets.

A wide range of Small Leather Goods complete this functional collection.



#### Windsor - Small Leather Goods



L2K710A Coat Wallet 10 CC pockets and zip 10 x 19.5 cm





L2K714A Travel Companion Double zip 21 x 13 x 4.5 cm





L2K730A Billfold 8 CC pockets 12 x 9.5 cm





#### Windsor - Small Leather Goods



L2K732A Billfold 4 CC pockets and coin purse 12 x 9.5 cm





L2K747A Business Card Case 8 x 11 cm





L2K750A 7 Hook Key Case 7 x 10.5 cm





#### Windsor - Small Leather Goods



L2K731A Windsor Billfold 6CC & 2 ID 12 x 9.5 cm





L2K780A Windsor Coin Purse 10.5 x 7.5 cm



#### Windsor - Large Leather Goods



L3K725A 24 Hour Bag 41.5 x 40.5 x 17 cm



L3K741A Double Zip Briefcase 41 x 32 x 9 cm



L3K760A North/South Bag With flap 25 x 25.5 x 9.5 cm



L3K765A Messenger Bag With flap 37.5 x 27 x 8 cm



L3K791A Windsor Pochette With Zip 27 x 17 x 6 cm





# Range Plan SS11

York

#### Introduction

This collection offers a selection of well proven and popular styles that feature excellent and well thought-out functionality.

These versatile