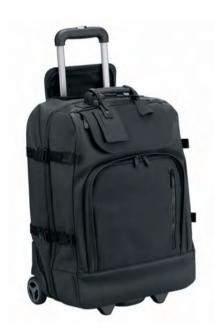

## Heist Traveller - Large Leather Goods

L3H155A Heist Traveller Small Trolley 39 x 53 x 25 cm (including wheels)

L3H170A Heist Traveller Ruck Sac 35 x 47 x 18 cm