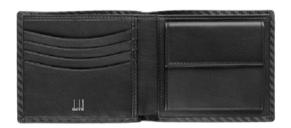

# Range Plan SS11 Cufflinks

dunhill has been making highly distinctive and individual cufflinks for men since the 1930s. These cufflinks are worn by a discerning man who understands that in terms of Englishness, and of luxury, dunhill does it better than anyone else. dunhill continuously provides customers with designs that communicate personality, and that set dunhill apart from the competition. From the initial design drawings through to the final execution of the finished product, each dunhill cufflink has a confidence and quality that few can match.

Using sterling silver, 18ct gold and steel as base materials, sourced internationally from superior suppliers, each cufflink is rhodium plated to avoid tarnishing. It is then individually hand polished by skilled craftsmen, ensuring the highest level of finish.

Each season, the cufflink collection is rigorously analysed and creatively developed to ensure a balance between time-proven classics and pieces with newness and originality.

With the highly original curved finding, a dunhill cufflink displays a quiet elegance on the inside of the cuff as well as the outside.