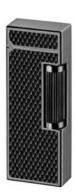

amongst those who used a dunhill lighter. Today's dunhill range of lighters continues this tradition of excellence, with objectives that have not changed since the earliest days. dunhill is committed to delivering lighters that work first time every time - combined with innovative design touches that set them apart.



**SS11** 



QLL2214 Turbo Carbon Fibre Rubber

# **SS11**



QLL2216 Turbo Teak

**SS11** 



RLL1313 Rollagas AD Vintage Logo Palladium

# **SS11**



RLL2510 Rollagas Satin Ruthenium



# Lighters - Rollagas

# Rollagas



PLF6210

Hobnail 18CT Yellow Gold



RLJ2553

Rollagas Soft Lacquer Rup



RLK1504

Rollagas Texalium



RLJ3305

Briar Wood Palladium Plated



RLH1375

Tiger Pattern Palladium Plated



RLG2323

Diamond Pattern Blue Tinted Lacquer, Palladium Plated



RLG3325 Diamond Pattern Black Resin, Palladium Plated



RLD3302

Carbon Fibre Pattern Palladium Plated



RLZ3300N

Sidecar Leather Cowhide, Palladium Plated



# Lighters - Rollagas

# Rollagas



RLZ2311N Black Lacquer Palladium Plated



RL2401N Black Lacquer Gold Gold Plated



RL2491N Gemline Charcoal Pinstripe Lacquer, Gold Plated



RL8400N Signature Gold plated



RL1301N Barley Engine Turning Pattern, Silver Plated



RLK1500 Sentryman Groove Ruthenium, Palladium Plated



Rollagas 18CT White Gold Facet

PL6200



Mini Rollagas 18CT Facet Roller



# Lighters - Unique

# **Unique Sports Turbo**



QLK2300 Shagreen PVD



QLF2001 Diamond Pattern Silver Plated, Rhodium Plated



QLA2603 Matt Black Alligator Silver Plated, Rhodium Plated



QLV2614 Sidecar Leather Cowhide, Silver