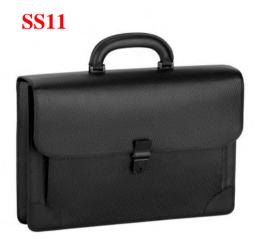

### ADV8 Black - Large Leather Goods

L3KB25A 24 Hours bag 43 x 31 x 16 cm

L3G260A North/South Bag 21 x 26.5 x 6.5 cm

L3J981A ADV8 Single Zip Briefcase 41 x 30 x 7 cm

L3G241A Double Zip Briefcase 41.5 x 31 x 10.5 cm