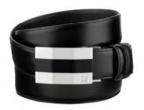

## **Belts**

dunhill has a long tradition of supplying menswear and leather goods to the luxury market, and these come together when designing and producing these belt collections. The same craftsmanship goes into the making of the leather part of the belt as you will find in dunhill bags and wallets, and many of the belts are reversible. The buckles are brass with palladium or gold plating and can be released from the leather to make them fully adjustable for length.

All dunhill belt buckles are made of brass which gives a weighty, luxury feel to the products. The buckles are mostly hand polished.

All dunhill belts and their components are made in Italy.