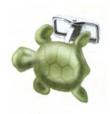

JBG6202H Jade Stone Turtle

#### Jade Stone Turtle Cufflinks

Material: Sterling Silver, Jade

Finish: Polished

Branding: Alfred Dunhill on finding

Hand cut masterpiece, beautifully crafted by a stone specialist.

Symbol of good fortune and longevity around the world.

Limited Edition number: 1 of 150. The Limited Edition number is placed on the side of the finding arm.

The Jade Stone Turtle is available in a lacquer box with a Limited Edition certificate.

JSF3202K Flying Scotsman