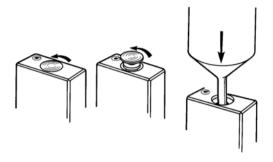

The Filling Procedure

Fit the white adaptor to the dunhill butane gas refill (adaptor enclosed in cap of refill.) Twist the back cap till it pops open, then pull it out. Place the lighter upside down on a rigid surface. The refill inserts vertically into the valve at the base of the lighter. This valve is specially designed to prevent the lighter from being overfilled when the correct procedure is followed.