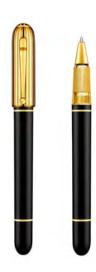

# **Writing Instruments**

Committed to the art of writing, dunhill continually innovates and surprises in its execution of such a seemingly simple accessory as the pen. Few other brands have the history, and the legitimacy of dunhill when it comes to writing instruments. Since 1910, dunhill products underpin this, with beautifully designed items made using only the finest materials. Together, the products form a comprehensive and commercial overall collection.

The Plated pens are made from solid brass ensuring strength, while the Lacquered pens use the latest technology to provide the best available products.

#### Nibs

The nibs are made from 18ct Gold and are handcrafted in a traditional way which gives smoothness, flexibility and exceptionably reliable ink flow. Iridium tipped nibs give consistently smooth, skip free writing.

Pens with gold plating have 18ct yellow gold nib tips. Pens with polished, brushed or silver Finish have 18ct yellow gold and rhodium Plated nibs. All nibs are interchangeable to cater for all sizes of writing. Both cartridges and converters are available.