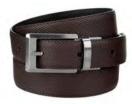

## **Belts**

dunhill has a long tradition of supplying menswear and leather goods to the luxury market, and these come together when designing and producing these belt collections. The same craftsmanship goes into the making of the leather part of the belt as you will find in dunhill bags and wallets, and many of the belts are reversible. The buckles are brass with palladium or gold plating and can be released from the leather to make them fully adjustable for length.

All dunhill belt buckles are made of brass which gives a weighty, luxury feel to the products. The buckles are mostly hand polished.

All dunhill belts and their components are made in Italy.