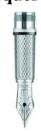

#### Sentryman Explorer II

Material: Brass / carbon fibre PVD coating / ruthenium with 18ct gold and rhodium nib

Finish: Polished barrel and cap with polished attributes / Carbon fibre coating

Branding: Vintage AD logo

The Sentryman Explorer II contains a torch in the barrel which can be used just by pulling the tip of the barrel off. Finished with a patent pending PVD coated carbon fibre process, the pen also features a luminous cap ring and interchangeable fountain pen, ballpoint and pencil foreparts. The fountain pen nib is 18ct gold with rhodium plating.

The Sentryman Explorer II is available in a Lacquer box with a Limited Edition certificate.

Limited Edition number: 1 of 150. The Limited Edition number is placed on the logo button ring on the top of the cap.