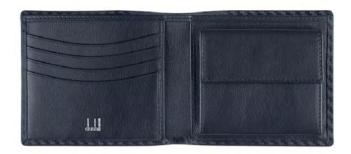

#### ADV8 Black - Small Leather Goods

L2G230A Billfold 8 CC pockets 11.5 x 10 cm

L2G232A Billfold 4 CC pockets and coin purse 9.5 x 12.5 cm

L2G247A Business Card Case 8 x 11.5 cm

#### ADV8 Black - Small Leather Goods

L2G231A ADV8 Billfold 6CC & 2ID 10 x 9 cm

L2KB45A ADV8 Black Organiser 15 x 22 x 4 cm