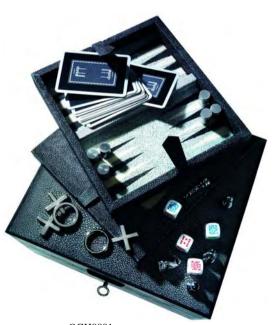

Poker Set Wood, lacquer, microfibre

27.5 x 17 x 4.5 cm

QGD0325

Tradition Mahjong Set

Tradition Backgammon

46 x 33.5 x 8 cm

QGJ0806

Shagreen Rubik's Cube