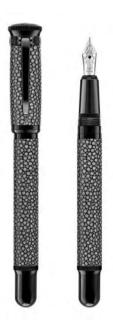

### Sentryman

NWL3103 Satin Ruthenium RB

NWH1263 FP Grey Shagreen PV

BP Carbon Fibre PDP

NWF1963 FP Black Diamonds Fabric

NWE1533

FP Black Alligator PDP

NWE2533

BP Black Alligator Chassis

Satin Ruthenium BP

Revolette