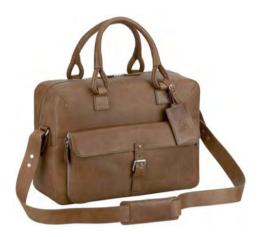

# Sidecar Gunmetal

In 1915, Dunhill's Motorities patented and began manufacturing a triangular form of motorcycle sidecar chassis, catering to the gentleman motorcyclist. Inspired by these exceptional sidecars, dunhill has introduced a new range to the family of dunhill Sidecar luxury business luggage and small leather goods.

This classic and elegant range is realised in black leather and distinguished by its luxurious hardware – brushed gunmetal. There is a rich variety of shapes and forms in this range, including 2 document cases and a lockable pochette on the large leather front, as well as a large range of small leather goods.

These pieces have great strength in order to meet the high expectations and demands of working leather goods whilst being lightweight and functional for the modern business user.

The Sidecar Gunmetal collection is made in Italy.