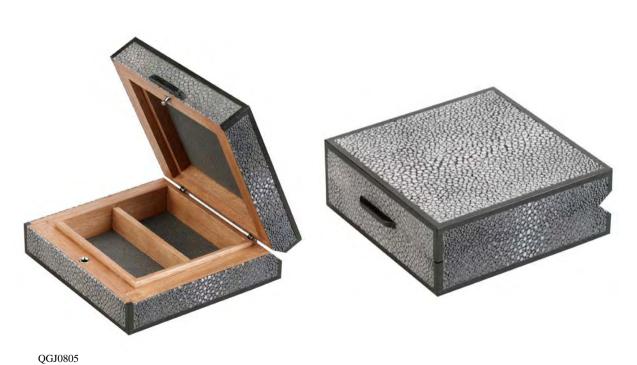

Sidecar Golf Umbrella

Small Shagreen Cufflinks Box

QGH0803

Shagreen Cufflinks Box

QGH0804

Shagreen Watch Box

QGJ1431 Small Dunhill Chassis Watch Box

33.6 x 14 x 7.5 cm