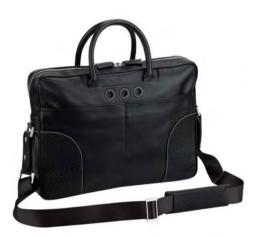

### ADV8 Black - Large Leather Goods

L3KB25A 24 Hours bag 43 x 31 x 16 cm

L3G260A North/South Bag 21 x 26.5 x 6.5 cm

L3J981A ADV8 Single Zip Briefcase 41 x 30 x 7 cm

L3G241A Double Zip Briefcase 41.5 x 31 x 10.5 cm