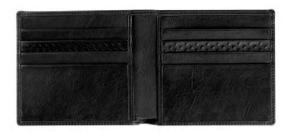

#### ADV8 Black - Small Leather Goods

L2G230A Billfold 8 CC pockets 11.5 x 10 cm

L2G232A Billfold 4 CC pockets and coin purse 9.5 x 12.5 cm

L2G247A Business Card Case 8 x 11.5 cm

#### ADV8 Black - Small Leather Goods

L2G231A ADV8 Billfold 6CC & 2ID 10 x 9 cm

L2KB45A ADV8 Black Organiser 15 x 22 x 4 cm