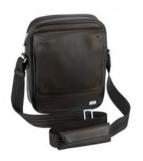

ies<sup>TM</sup> Leather

Avorities<sup>TM</sup> Leather has been designed to build on the success of the very commercial nylon canvas Avorities <sup>TM</sup> collection.

It provides a fantastic alternative for the customer who wants a lightweight, durable, and functional travel piece, but in full leather. These black tumbled full grain leather pieces feature a black and green cotton lining and brushed palladium plated fittings.

Functionality and meeting the particular demands of the travelling businessman were important considerations during the design and development of this luggage collection. That is why there are many additional features such as shirt pockets and belt bags.



# Avorities<sup>TM</sup> Leather - Large Leather Goods



QB6040A Single Zip Document Case 40 x 29 x 9 cm



QB6020A North/South Bag 23 x 27 x 10 cm



QB6090A Avorities Leather Double Zip D/C  $39.5 \times 28.5 \times 14 \text{ cm}$ 



L3K496A Avorities Leather Small Rucks 30 x 39 x 17 cm



QB5595A Avorities Leather SML Touring 37.5 x 33.5 x 16.5 cm



### Avorities<sup>TM</sup> Leather - Large Leather Goods



L3L181A Avorities 2.0 Single Zip Briefcase



L3L141A Avorities 2.0 24 Hours Briefcase 43 x 32 x 20 cm

**SS11** 

40 x 31.5 x 9 cm



L3L159A Avorities 2.0 Vertical Messenger 31 x 35 x 10 cm





L3L160A Avoroties 2.0 North South Bag 24.5 x 27 x 7.5 cm





# Range Plan SS11 Bladon Black

dunhill is delighted to introduce an extension to the successful Bladon range of durable yet elegant leather luggage. Designed to keep up with the demands of the modern, intelligent traveller, the e