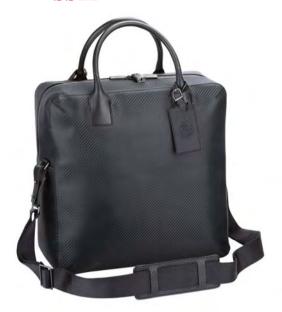

### ADV8 Black - Large Leather Goods

L3KB25A 24 Hours bag 43 x 31 x 16 cm

L3G260A North/South Bag 21 x 26.5 x 6.5 cm

L3J981A ADV8 Single Zip Briefcase 41 x 30 x 7 cm

L3G241A Double Zip Briefcase 41.5 x 31 x 10.5 cm

L3G265A ADV8 Messenger Bag 34.5 x 28.5 x 9 cm