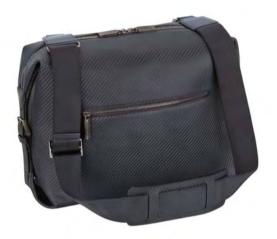

### ADV8 Black - Large Leather Goods

L3KB25A 24 Hours bag 43 x 31 x 16 cm

L3G260A North/South Bag 21 x 26.5 x 6.5 cm

L3J981A ADV8 Single Zip Briefcase 41 x 30 x 7 cm

L3G241A Double Zip Briefcase 41.5 x 31 x 10.5 cm

L3G265A ADV8 Messenger Bag 34.5 x 28.5 x 9 cm