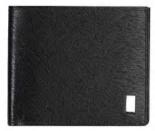

#### ADV8 Black - Small Leather Goods

L2G230A Billfold 8 CC pockets 11.5 x 10 cm

L2G232A Billfold 4 CC pockets and coin purse 9.5 x 12.5 cm

L2G247A Business Card Case 8 x 11.5 cm

#### ADV8 Black - Small Leather Goods

L2G231A ADV8 Billfold 6CC & 2ID 10 x 9 cm

L2KB45A ADV8 Black Organiser 15 x 22 x 4 cm