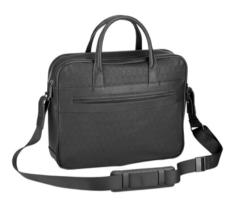

# Range Plan SS11 ADV8 Brown

ADV8 Brown is a stylistic and casual, masculine collection, featuring a brown re-working of the signature ADV8 leather, combined with a number of interesting design features.

Drawing inspiration from dunhill's Motorities heritage, a soft yet durable cowhide leather fabricates this range. This is complemented by an embossed brown leather trim with raised dotted detail which gives the pieces a superb tactile quality, whilst a three-hole circular cut-out motif directly references the dunhill driving gloves, adding to the visual impact and giving each of the pieces a strong family connection.

In typical dunhill style, this range boasts superior functionalities which include a fully adjustable and detachable padded shoulder strap in tonal webbing on the Double Zip Briefcase or a comfort grip handle on the Holdall. Flat compartments and zip pockets in hard wearing micro fibre will store all essentials in each style, secured with easy to open double pull zips in brushed palladium or a magnetic clasped flapped closure on the Messenger and North/South designs.

The ADV8 Brown collection is made in Spain.