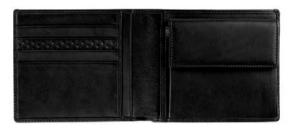

#### ADV8 Black - Small Leather Goods

L2G230A Billfold 8 CC pockets 11.5 x 10 cm

L2G232A Billfold 4 CC pockets and coin purse 9.5 x 12.5 cm

L2G247A Business Card Case 8 x 11.5 cm

#### ADV8 Black - Small Leather Goods

L2G231A ADV8 Billfold 6CC & 2ID 10 x 9 cm

L2KB45A ADV8 Black Organiser 15 x 22 x 4 cm