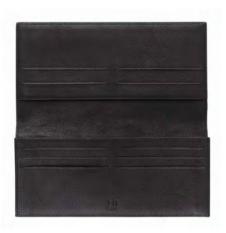

# dunhill Chassis - Small Leather Goods

L2J214A Travel Companion Double zip 21 x 13 x 4 cm

L2H231A Billfold 6 CC pockets and 2 ID windows 11.5 x 9.5 cm

L2H210A Coat Wallet 10 CC pockets and zip 19 x 9.5 cm