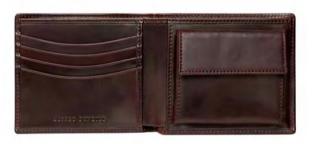

#### ADV8 Black - Small Leather Goods

L2G230A Billfold 8 CC pockets 11.5 x 10 cm

L2G232A Billfold 4 CC pockets and coin purse 9.5 x 12.5 cm

L2G247A Business Card Case 8 x 11.5 cm

#### ADV8 Black - Small Leather Goods

L2G231A ADV8 Billfold 6CC & 2ID 10 x 9 cm

L2KB45A ADV8 Black Organiser 15 x 22 x 4 cm