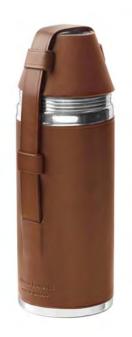

#### **SS11**

QGL0175 Beach Towel and Bag

QGD0323 Tradition Hunters Flask

QGD0321 Tradition Hip Flask with Screw Cap and Cowhide Bridle Leather 11.5 x 9.5 x 2.5 cm

Tri-fold Umbrella with Case

Sidecar Tube Umbrella