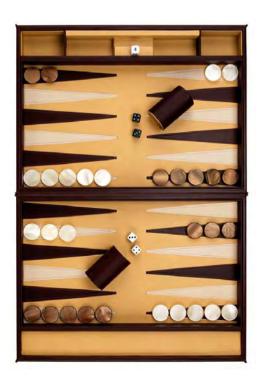

Poker Set Wood, lacquer, microfibre

27.5 x 17 x 4.5 cm

QGD0325

Tradition Mahjong Set

Tradition Backgammon

46 x 33.5 x 8 cm

QGJ0806

Shagreen Rubik's Cube