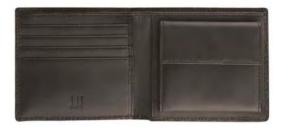

#### ADV8 Black - Small Leather Goods

L2G230A Billfold 8 CC pockets 11.5 x 10 cm

L2G232A Billfold 4 CC pockets and coin purse 9.5 x 12.5 cm

L2G247A Business Card Case 8 x 11.5 cm

#### ADV8 Black - Small Leather Goods

L2G231A ADV8 Billfold 6CC & 2ID 10 x 9 cm

L2KB45A ADV8 Black Organiser 15 x 22 x 4 cm