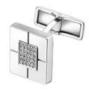

arine window cufflink

Sterling silver & galaxy stone





JBF6200H

Four Leaf Clover cufflink

Sterling silver & black mother of pearl



JCE8236H

Four Leaf Clover cufflink

Sterling silver



JBH4224H

Four Leaf Clover

Pink Gold



JSJ0217K

Sentryman Cap cufflink

Meteorite, Brass, PVD, Black Diamond Lacquer



JBF6201H

Bull Dog cufflink

Onyx & sterling silver



JFF8218H

Night & Day cufflink

Sterling silver & blue Mother of pearl



JSV8235H

Alfred Dunhill Classic Button cufflink Sterling silver &

white mother of pearl



JSY8267H

Alfred Dunhill Classic Button cufflink

Sterling silver & pink mother of pearl



JSB8203H

Alfred Dunhill Coin cufflink

Sterling silver & white mother of pearl



JSA8206H

Classic Button Diamond cufflink

Sterling silver, diamond & rhodium plate



JSD8279H

Tile diamond cufflink

Sterling silver



JSH8299H

Cylinder With Sapphires

Sterling silver, Sapphires & rhodium plated





JBK4274H London lantern

#### **London Lantern Cufflinks**

Material: 18ct pink gold, 1.44ct Diamonds W/SI

Finish: Polished

Branding: Alfred Dunhill on back of finding

Exclusively designed for Alfred Dunhill, these cufflinks were inspired by the traditional City of London lanterns. The most precious cufflinks in the AW10 collection, they are linked to a traditional shape, but with a modern, faceted finish. The precious 18ct pink gold of the lantern cufflink warms up the winter, while the diamonds light it up.

The London Lantern is available in a lacquer box with a Limited Edition certificate.

Limited Edition number: 1 of 25. The Limited Edition numb