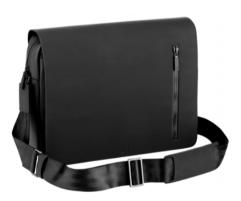

### ADV8 Black - Large Leather Goods

L3KB25A 24 Hours bag 43 x 31 x 16 cm

L3G260A North/South Bag 21 x 26.5 x 6.5 cm

L3J981A ADV8 Single Zip Briefcase 41 x 30 x 7 cm

L3G241A Double Zip Briefcase 41.5 x 31 x 10.5 cm

L3G265A ADV8 Messenger Bag 34.5 x 28.5 x 9 cm