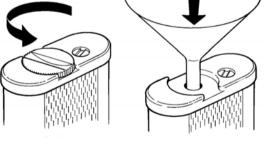

The Filling Procedure

Fit the white adaptor to the dunhill butane gas refill (adaptor enclosed in cap of refill.) Twist the back cap till it pops open, then pull it out. Place the lighter upside down on a rigid surface. The refill inserts vertically into the valve at the base of the lighter. This valve is specially designed to prevent the lighter from being overfilled when the correct procedure is followed.

#### The Filling Procedure

The dunhill butane gas refill inserts into a valve in the base of the lighter that is revealed when the large centre screw is removed. This valve is specially designed to prevent the lighter from being overfilled when the correct procedure is followed.