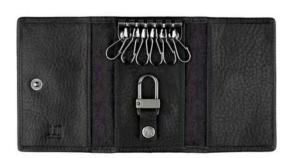

# Key fobs

JLK0804K Key Fob 'AD' Vintage Suspension Coil PDP

JMK8803H Key Fob Rabbit S/S

JCG8844H Key Fob Racing Horse S/S

JSH8881H Key Fob Tiger S/S

JSH8835H Key Fob Decision Coin S/S

# Key fobs

JPG0803K USB Key Fob 2GB USB Carbon Fibre, Stainless Steel

JPD0812K USB Key Fob Bulldog 2GB USB Stainless Steel

JSF8804H Key Fob Steering Wheel S/S, Briar Wood

JNG0833K Key Fob Rotating Buckle Carbon fibre, Stainless Steel

JDV8803H Key Fob Bulldog S/S