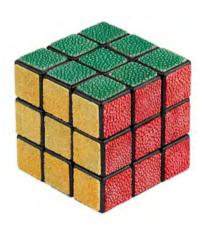

Poker Set Wood, lacquer, microfibre

27.5 x 17 x 4.5 cm

QGD0325

Tradition Mahjong Set

Tradition Backgammon

46 x 33.5 x 8 cm

QGJ0806

Shagreen Rubik's Cube