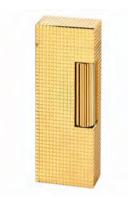

# Rollagas

PLF6210

Hobnail 18CT Yellow Gold

RLJ2553

Rollagas Soft Lacquer Rup

RLK1504

Rollagas Texalium

RLJ3305

Briar Wood Palladium Plated

RLH1375

Tiger Pattern Palladium Plated

RLG2323

Diamond Pattern Blue Tinted Lacquer, Palladium Plated

RLG3325 Diamond Pattern Black Resin, Palladium Plated

RLD3302

Carbon Fibre Pattern Palladium Plated