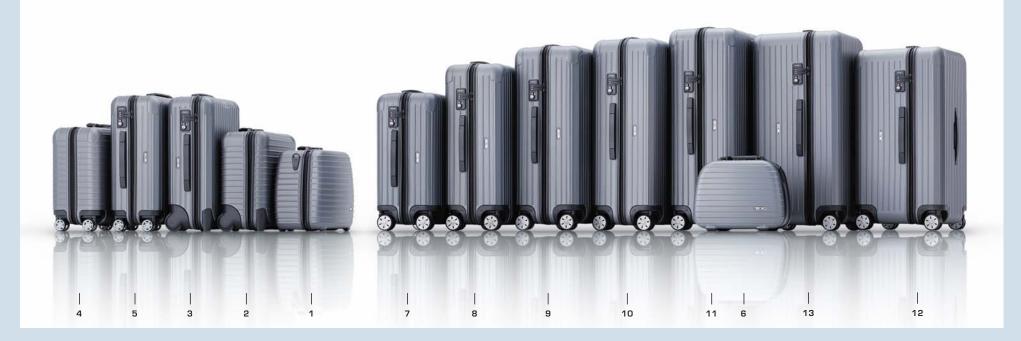

SALSA is available in many sizes and model variations in Matte Black, Matte Grey, Matte Blue and Matte Bronze.

Looking for a polycarbonate suitcase with even more features? SALSA DELUXE - Looking for an even lighterweight polycarbonate suitcase? SALSA AIR

#### в

| 3 | USINESS                 | E             | QUIPMENT           |     | DIMENSIO<br>CM     | <b>DNS CA.</b><br>INCH | <b>WEIG</b><br>KG | HT CA.<br>LB | <b>VOLUI</b><br>L | ME CA.<br>CFT | MATTE BLACK<br>ARTICLE NO. | MATTE GREY<br>ARTICLE NO. | MATTE BRONZE<br>ARTICLE NO. | MATTE BLUE<br>ARTICLE NO. |
|---|-------------------------|---------------|--------------------|-----|--------------------|------------------------|-------------------|--------------|-------------------|---------------|----------------------------|---------------------------|-----------------------------|---------------------------|
|   | BOARD CASE 40           | -(            |                    | Ô   | 41.0x34.0x23.5     | 16.1x13.4x9.3          | 1.4               | 3.1          | 23                | 0.81          | 810.40.32.0                | 810.40.35.0               | 810.40.38.0                 | 810.40.39.0               |
| 2 | BUSINESS TROLLEY        | Â             | 128🗢 🌑             | *** | 41.0 x 20.5 x 41.0 | 16.1x8.1x16.1          | 2.7               | 6.0          | 25                | 0.88          | 810.40.32.2                | 810.40.35.2               | 810.40.38.2                 | 810.40.39.2               |
| 3 | CABIN TROLLEY IATA*     | Â             | 128                | Ĵ   | 55.0x40.0x20.0     | 21.7x15.7x7.9          | 2.8               | 6.2          | 33                | 1.15          | 810.52.32.2                | 810.52.35.2               | 810.52.38.2                 | 810.52.39.2               |
| L | BUSINESS MULTIWHEEL®    | <i>Ó</i> ¢24  | ) 128 <b>~</b> ) 🖿 | *** | 42.5x21.0x40.0     | 16.7x8.3x15.7          | 2.9               | 6.4          | 27                | 0.95          | 810.40.32.4                | 810.40.35.4               | 810.40.38.4                 | 810.40.39.4               |
| 5 | CABIN MULTIWHEEL® IATA* | <i>D</i> -X24 | ) 128 <b>(</b> )   | Ĵ   | 55.0x40.0x20.0     | 21.7x15.7x7.9          | 3.0               | 6.6          | 35                | 1.22          | 810.52.32.4                | 810.52.35.4               | 810.52.38.4                 | 810.52.39.4               |
| Г | RAVEL                   |               |                    |     |                    |                        |                   |              |                   |               |                            |                           |                             |                           |
| 3 | BEAUTY CASE             | -()           |                    | Ô   | 35.0x29.0x22.5     | 13.8x11.4x8.9          | 1.2               | 2.6          | 16                | 0.55          | 810.38.32.0                | 810.38.35.0               | 810.38.38.0                 | 810.38.39.0               |
| , | CABIN MULTIWHEEL®       | <i>D</i> Ø21  | • 128 <b>~</b> )   | Ĵ   | 56.0x45.0x25.0     | 22.0x17.7x9.8          | 3.6               | 7.9          | 52                | 1.82          | 810.56.32.4                | 810.56.35.4               | 810.56.38.4                 | 810.56.39.4               |
| 3 | MULTIWHEEL®             | <i>Ó</i> ØÍÍ  | ) 128 <b>(</b> )   | Þ   | 67.5x45.0x24.5     | 26.6x17.7x9.6          | 3.9               | 8.6          | 61                | 2.15          | 810.63.32.4                | 810.63.35.4               | 810.63.38.4                 | 810.63.39.4               |
| 9 | MULTIWHEEL®             | <i>D</i> -X24 | » (128 <b>-</b>    | Ē   | 74.0x48.0x26.5     | 29.1x18.9x10.4         | 4.3               | 9.5          | 86                | 3.02          | 810.70.32.4                | 810.70.35.4               | 810.70.38.4                 | 810.70.39.4               |
| 0 | MULTIWHEEL®**           | <i>D</i> -724 | ) (128 <b>-</b>    | Ē   | 77.0x51.0x27.0     | 30.3x20.1x10.6         | 4.5               | 9.9          | 98                | 3.44          | 810.73.32.4                | 810.73.35.4               | 810.73.38.4                 | 810.73.39.4               |
| 1 | MULTIWHEEL®             | <i>D</i> -724 | 028                | ŕŦŶ | 81.0x54.5x27.0     | 31.9x21.5x10.6         | 4.8               | 10.6         | 104               | 3.66          | 810.77.32.4                | 810.77.35.4               | 810.77.38.4                 | 810.77.39.4               |
| 2 | SPORT MULTIWHEEL® 75    | <i>D</i> -724 | 028                | Ĵ   | 73.0x40.0x38.5     | 28.7x15.7x15.2         | 4.8               | 10.6         | 87                | 3.05          | 810.75.32.4                | 810.75.35.4               | 810.75.38.4                 | 810.75.39.4               |
| 3 | SPORT MULTIWHEEL® 80    | <i>û</i> Øê4  | ) 128 <b>(</b> )   | Ĵ   | 79.5x40.5x38.0     | 31.3x15.9x15.0         | 5.0               | 11.0         | 98                | 3.46          | 810.80.32.4                | 810.80.35.4               | 810.80.38.4                 | 810.80.39.4               |