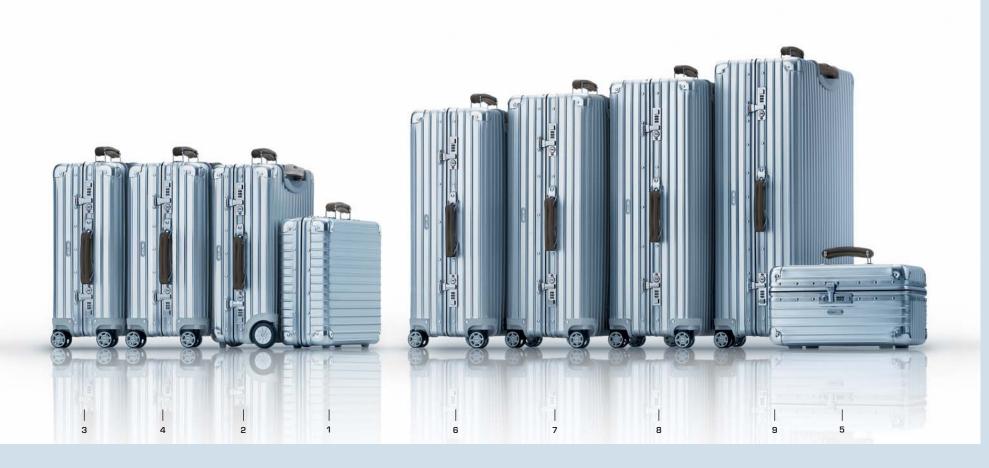

#### в

| 3 | USINESS                 | E             | QUIPMENT           |     | DIMENSIO<br>CM     | <b>DNS CA.</b><br>INCH | <b>WEIG</b><br>KG | HT CA.<br>LB | <b>VOLUI</b><br>L | ME CA.<br>CFT | MATTE BLACK<br>ARTICLE NO. | MATTE GREY<br>ARTICLE NO. | MATTE BRONZE<br>ARTICLE NO. | MATTE BLUE<br>ARTICLE NO. |
|---|-------------------------|---------------|--------------------|-----|--------------------|------------------------|-------------------|--------------|-------------------|---------------|----------------------------|---------------------------|-----------------------------|---------------------------|
|   | BOARD CASE 40           | -(            |                    | Ô   | 41.0x34.0x23.5     | 16.1x13.4x9.3          | 1.4               | 3.1          | 23                | 0.81          | 810.40.32.0                | 810.40.35.0               | 810.40.38.0                 | 810.40.39.0               |
| 2 | BUSINESS TROLLEY        | Â             | 128🗢 🌑             | *** | 41.0 x 20.5 x 41.0 | 16.1x8.1x16.1          | 2.7               | 6.0          | 25                | 0.88          | 810.40.32.2                | 810.40.35.2               | 810.40.38.2                 | 810.40.39.2               |
| 3 | CABIN TROLLEY IATA*     | Â             | 128                | Ĵ   | 55.0x40.0x20.0     | 21.7x15.7x7.9          | 2.8               | 6.2          | 33                | 1.15          | 810.52.32.2                | 810.52.35.2               | 810.52.38.2                 | 810.52.39.2               |
| L | BUSINESS MULTIWHEEL®    | <i>Ó</i> ¢24  | ) 128 <b>~</b> ) 🖿 | *** | 42.5x21.0x40.0     | 16.7x8.3x15.7          | 2.9               | 6.4          | 27                | 0.95          | 810.40.32.4                | 810.40.35.4               | 810.40.38.4                 | 810.40.39.4               |
| 5 | CABIN MULTIWHEEL® IATA* | <i>D</i> -X24 | ) 128 <b>(</b> )   | Ĵ   | 55.0x40.0x20.0     | 21.7x15.7x7.9          | 3.0               | 6.6          | 35                | 1.22          | 810.52.32.4                | 810.52.35.4               | 810.52.38.4                 | 810.52.39.4               |
| Г | RAVEL                   |               |                    |     |                    |                        |                   |              |                   |               |                            |                           |                             |                           |
| 3 | BEAUTY CASE             | -()           |                    | Ô   | 35.0x29.0x22.5     | 13.8x11.4x8.9          | 1.2               | 2.6          | 16                | 0.55          | 810.38.32.0                | 810.38.35.0               | 810.38.38.0                 | 810.38.39.0               |
| , | CABIN MULTIWHEEL®       | <i>D</i> Ø21  | • 128 <b>~</b> )   | Ĵ   | 56.0x45.0x25.0     | 22.0x17.7x9.8          | 3.6               | 7.9          | 52                | 1.82          | 810.56.32.4                | 810.56.35.4               | 810.56.38.4                 | 810.56.39.4               |
| 3 | MULTIWHEEL®             | <i>Ó</i> ØÍÍ  | ) 128 <b>(</b> )   | Þ   | 67.5x45.0x24.5     | 26.6x17.7x9.6          | 3.9               | 8.6          | 61                | 2.15          | 810.63.32.4                | 810.63.35.4               | 810.63.38.4                 | 810.63.39.4               |
| 9 | MULTIWHEEL®             | <i>D</i> -X24 | » (128 <b>-</b>    | Ē   | 74.0x48.0x26.5     | 29.1x18.9x10.4         | 4.3               | 9.5          | 86                | 3.02          | 810.70.32.4                | 810.70.35.4               | 810.70.38.4                 | 810.70.39.4               |
| 0 | MULTIWHEEL®**           | <i>D</i> -724 | ) (128 <b>-</b>    | Ē   | 77.0x51.0x27.0     | 30.3x20.1x10.6         | 4.5               | 9.9          | 98                | 3.44          | 810.73.32.4                | 810.73.35.4               | 810.73.38.4                 | 810.73.39.4               |
| 1 | MULTIWHEEL®             | <i>D</i> -724 | 028                | ŕŦŶ | 81.0x54.5x27.0     | 31.9x21.5x10.6         | 4.8               | 10.6         | 104               | 3.66          | 810.77.32.4                | 810.77.35.4               | 810.77.38.4                 | 810.77.39.4               |
| 2 | SPORT MULTIWHEEL® 75    | <i>D</i> -724 | 028                | Ĵ   | 73.0x40.0x38.5     | 28.7x15.7x15.2         | 4.8               | 10.6         | 87                | 3.05          | 810.75.32.4                | 810.75.35.4               | 810.75.38.4                 | 810.75.39.4               |
| 3 | SPORT MULTIWHEEL® 80    | <i>û</i> Øê4  | ) 128 <b>(</b> )   | Ĵ   | 79.5x40.5x38.0     | 31.3x15.9x15.0         | 5.0               | 11.0         | 98                | 3.46          | 810.80.32.4                | 810.80.35.4               | 810.80.38.4                 | 810.80.39.4               |

| 3 | U | s | I. | N | Е | s | s |  |
|---|---|---|----|---|---|---|---|--|
|   | - | - |    |   | _ | - | - |  |

| в  | USINESS                 |              | EQUIPMEN | NT         |            | DIMENS         | IONS CA.<br>INCH | WEIG<br>KG | HT CA.<br>LB | VOLU | I <b>ME CA</b> .<br>CFT | BLACK<br>ARTICLE NO. | BROWN<br>ARTICLE NO. | ORIENTAL RED | GRANITE BROWN | YACHTING BLUE |
|----|-------------------------|--------------|----------|------------|------------|----------------|------------------|------------|--------------|------|-------------------------|----------------------|----------------------|--------------|---------------|---------------|
| 4  |                         | â            | (199.00) | MM         | <b>*</b> * |                | -                |            |              | -    |                         |                      |                      |              |               |               |
|    | BUSINESS TROLLEY        | Ħ            | 128      | -          |            | 41.0x20.5x41.0 | 16.1x8.1x16.1    | 3.2        | 7.1          | 25   | 0.88                    | 830.40.50.2          | 830.40.52.2          | 830.40.53.2  | 830.40.33.2   | 830.40.12.2   |
|    | BUSINESS MULTIWHEEL®    | ₫ዏ₽₽₽        |          |            | <b>*</b>   | 42.5x21.0x40.0 | 16.7x8.3x15.7    | 3.3        | 7.3          | 27   | 0.95                    | 830.40.50.4          | 830.40.52.4          | 830.40.53.4  | 830.40.33.4   | 830.40.12.4   |
| 3  | CABIN MULTIWHEEL® IATA* | ⋬⋞⋬⋬         | 025-> 🍈  |            | Î          | 55.0x40.0x20.0 | 21.7x15.7x7.9    | 3.5        | 7.7          | 35   | 1.22                    | 830.52.50.4          | 830.52.52.4          | 830.52.53.4  | 830.52.33.4   | 830.52.12.4   |
| т  | RAVEL                   |              |          |            |            |                |                  |            |              |      |                         |                      |                      |              |               |               |
| 4  | BEAUTY CASE             | -()          | 128      |            | Ô          | 35.0x29.0x22.5 | 13.8x11.4x8.9    | 1.4        | 3.1          | 16   | 0.55                    | 830.38.50.0          | 830.38.52.0          | 830.38.53.0  | 830.38.33.0   | 830.38.12.0   |
| 5  | Cabin Multiwheel®       | ∅ዏ₽₽         | 128 🖨    |            | Ĵ          | 56.0x45.0x25.0 | 22.0x17.7x9.8    | 4.2        | 9.3          | 52   | 1.82                    | 830.56.50.4          | 830.56.52.4          | 830.56.53.4  | 830.56.33.4   | 830.56.12.4   |
| 6  | MULTIWHEEL®             | ∅⋪₽₽         | 125-     |            | Î          | 67.5x45.0x24.5 | 26.6x17.7x9.6    | 4.5        | 9.9          | 61   | 2.15                    | 830.63.50.4          | 830.63.52.4          | 830.63.53.4  | 830.63.33.4   | 830.63.12.4   |
| 7  | MULTIWHEEL®             | ∅⋪₽₽         | 125-     |            | Ē          | 74.0x48.0x26.5 | 29.1x18.9x10.4   | 5.0        | 11.0         | 86   | 3.02                    | 830.70.50.4          | 830.70.52.4          | 830.70.53.4  | 830.70.33.4   | 830.70.12.4   |
| 8  | MULTIWHEEL® **          | ∅⋪₽₽         | 128 🖨    |            | Î          | 77.0x51.0x27.0 | 30.3x20.1x10.6   | 5.1        | 11.2         | 98   | 3.44                    | 830.73.50.4          | 830.73.52.4          | 830.73.53.4  | 830.73.33.4   | 830.73.12.4   |
| 9  | MULTIWHEEL®             | ∅⋪₽₽         | 128 🖨    |            | Î          | 81.0x54.5x27.0 | 31.9x21.5x10.6   | 5.5        | 12.1         | 104  | 3.66                    | 830.77.50.4          | 830.77.52.4          | 830.77.53.4  | 830.77.33.4   | 830.77.12.4   |
| З  | SUITER                  |              |          |            |            |                |                  |            |              |      |                         |                      |                      |              |               |               |
| 10 | 3-SUITER                | ∅⋪₽₽         |          | $\sim$     | Î          | 66.5x45.5x33.0 | 26.2x17.9x13.0   | 6.7        | 14.8         | 89   | 3.14                    | 830.65.50.4          | 830.65.52.4          | 830.65.53.4  | 830.65.33.4   | 830.65.12.4   |
| 11 | 3-SUITER **             | ∅∅₽₽         | 1280     | <u>^*</u>  | Î          | 73.5x49.5x32.5 | 28.9x19.5x12.8   | 7.5        | 16.5         | 107  | 3.76                    | 830.75.50.4          | 830.75.52.4          | 830.75.53.4  | 830.75.33.4   | 830.75.12.4   |
| 12 | 3-SUITER                | ∅⋪₽₽         | 1283     | <b>*</b> * | Î          | 81.0x54.0x33.0 | 31.9x21.3x13.0   | 8.3        | 18.3         | 131  | 4.61                    | 830.80.50.4          | 830.80.52.4          | 830.80.53.4  | 830.80.33.4   | 830.80.12.4   |
| н  | YBRID                   |              |          |            |            |                |                  |            |              |      |                         |                      |                      |              |               |               |
| 13 | NOTEBOOK CASE           | -()          | 125      |            | <b>•</b>   | 33.5x38.0x15.5 | 13.2x15.0x6.1    | 1.9        | 4.2          | 11   | 0.37                    | 840.05.50.0          | 840.05.52.0          | 840.05.53.0  | 840.05.33.0   | 840.05.12.0   |
| 14 | CABIN MULTIWHEEL® IATA* | ∅⋪₽₽         | 125-     |            | Î          | 55.0x40.0x24.0 | 21.7x15.7x9.4    | 4.0        | 8.8          | 38   | 1.32                    | 840.52.50.4          | 840.52.52.4          | 840.52.53.4  | 840.52.33.4   | 840.52.12.4   |
| 15 | Cabin Multiwheel®       | ∅⋪₽₽         | 125 🖨    |            | Ĵ          | 55.5x44.0x28.0 | 21.9x17.3x11.0   | 4.7        | 10.4         | 53   | 1.87                    | 840.56.50.4          | 840.56.52.4          | 840.56.53.4  | 840.56.33.4   | 840.56.12.4   |
| 16 | BUSINESS TROLLEY        | Â            | 125      |            |            | 41.0x21.5x40.5 | 16.1x8.5x15.9    | 3.4        | 7.5          | 30   | 1.06                    | 840.40.50.2          | 840.40.52.2          | 840.40.53.2  | 840.40.33.2   | 840.40.12.2   |
| 17 | BUSINESS MULTIWHEEL®    | ∅∅₽₽         |          |            |            | 41.0x21.5x40.5 | 16.1x8.5x15.9    | 3.4        | 7.5          | 30   | 1.06                    | 840.40.50.4          | 840.40.52.4          | 840.40.53.4  | 840.40.33.4   | 840.40.12.4   |
| 18 | BUSINESS TROLLEY        | Â            | 125      |            |            | 41.5x25.0x46.5 | 16.3x9.8x18.3    | 3.8        | 8.4          | 42   | 1.48                    | 840.50.50.2          | 840.50.52.2          | 840.50.53.2  | 840.50.33.2   | 840.50.12.2   |
| 19 | BUSINESS MULTIWHEEL®    | <i>Ó</i> ØÌÌ | 125-     | W/         |            | 41.5x25.0x46.5 | 16.3x9.8x18.3    | 3.8        | 8.4          | 42   | 1.48                    | 840.50.50.4          | 840.50.52.4          | 840.50.53.4  | 840.50.33.4   | 840.50.12.4   |

For optimum manoeuvrability: SALSA AIR is equipped with an extendable multi-stage mono-telescopic handle.

Rolls smoothly and silently - and in every direction: the Multiwheel® svstem.

| т | RAVEL                                        | EQUIPMENT                                   | DIMENS<br>CM   | IONS CA.<br>INCH | <b>WEIGH</b><br>Kg | IT CA.<br>LB | Volun<br>L | <b>/IE CA</b> .<br>CFT | ULTRA VIOLET<br>ARTICLE NO. | LIME GREEN<br>ARTICLE NO. | ICE BLUE<br>ARTICLE NO. | NAVY BLUE<br>ARTICLE NO. | CARRARA WHITE<br>ARTICLE NO. |
|---|----------------------------------------------|---------------------------------------------|----------------|------------------|--------------------|--------------|------------|------------------------|-----------------------------|---------------------------|-------------------------|--------------------------|------------------------------|
| 1 | MINI MULTIWHEEL®                             |                                             | 43.5x32.0x21.0 | 17.1x12.6x8.3    | 1.6                | 3.5          | 20         | 0.71                   | 820.42.22.4                 | 820.42.36.4               | 820.42.78.4             | 820.42.25.4              | 820.42.45.4                  |
| 2 | Ultralight Cabin Multiwheel $^{\circ}$ IATA* | ∅-??₽₽                                      | 55.0x40.0x20.0 | 21.7x15.7x7.9    | 1.9                | 4.2          | 34         | 1.20                   | 820.52.22.4                 | 820.52.36.4               | 820.52.78.4             | 820.52.25.4              | 820.52.45.4                  |
| з | MULTIWHEEL®                                  | <u>∅</u> ∰ 028< []                          | 68.0x44.5x25.5 | 26.8x17.5x10.0   | 2.9                | 6.4          | 63         | 2.22                   | 820.63.22.4                 | 820.63.36.4               | 820.63.78.4             | 820.63.25.4              | 820.63.45.4                  |
| 4 | MULTIWHEEL®                                  | ∅-%2.4 028-> []                             | 74.5x48.5x27.5 | 29.3x19.1x10.8   | 3.2                | 7.1          | 84         | 2.95                   | 820.70.22.4                 | 820.70.36.4               | 820.70.78.4             | 820.70.25.4              | 820.70.45.4                  |
| 5 | MULTIWHEEL® **                               | <u>∅</u> -?? <u>2</u> : <u>1</u> : 028<> [] | 78.0x51.0x27.0 | 30.7x20.1x10.6   | 3.4                | 7.5          | 94         | 3.30                   | 820.73.22.4                 | 820.73.36.4               | 820.73.78.4             | 820.73.25.4              | 820.73.45.4                  |
| 6 | MULTIWHEEL <sup>®</sup>                      | ₫-???!?₽₽₽∞ []                              | 81.0x54.0x27.5 | 31.9x21.3x10.8   | 3.6                | 7.9          | 98         | 3.44                   | 820.77.22.4                 | 820.77.36.4               | 820.77.78.4             | 820.77.25.4              | 820.77.45.4                  |

| вц         | JSINESS                 |          | EQUIPME          | ENT   | DIMENS         | IONS CA.      | WEIGI | HT CA. | VOLU | MATTE BLACK |             |
|------------|-------------------------|----------|------------------|-------|----------------|---------------|-------|--------|------|-------------|-------------|
|            |                         |          |                  |       | CM             | INCH          | KG    | LB     | L    | CFT         | ARTICLE NO. |
| 1 N        | NOTEBOOK CASE           | -(       | 128              |       | 32.5x38.0x13.5 | 12.8x15.0x5.3 | 2,1   | 4.6    | 11   | 0.39        | 865.05.32.0 |
| 2 0        | CABIN MULTIWHEEL® IATA* | ₫ዏ₽₫ч    | ‡ 028 <b>(</b> > | Ē     | 55.0x40.0x20.0 | 21.7x15.7x7.9 | 3,4   | 7.5    | 35   | 1.24        | 865.52.32.4 |
| <b>3</b> C | CABIN MULTIWHEEL®       | ₫ዏ₽₫ч    | ‡ 028 <b>~</b> > | Ē     | 55.5x44.0x25.0 | 21.9x17.3x9.8 | 3,9   | 8.6    | 47   | 1.66        | 865.56.32.4 |
| 4 B        | BUSINESS TROLLEY        | Â        | 125              | W 🗈 🕚 | 41.0x40.5x21.0 | 16.1x15.9x8.3 | 3,2   | 7.1    | 27   | 0.95        | 865.40.32.2 |
| <b>5</b> B | BUSINESS MULTIWHEEL®    | ₫ዏ₽₫ч    | 128-             | W 🗈 ሰ | 42.5x40.0x21.0 | 16.7x15.7x8.3 | 3,3   | 7.3    | 27   | 0.95        | 865.40.32.4 |
| <b>6</b> B | BUSINESS TROLLEY        | <u>Í</u> | 128              | W 🗈 î | 41.5x46.5x25.0 | 16.3x18.3x9.8 | 4,6   | 10.1   | 39   | 1.38        | 865.50.32.2 |
| <b>7</b> B | BUSINESS MULTIWHEEL®    | ₫ዏ₽₽₽    | 1280             | W 🗈 🕚 | 43.0x46.5x25.0 | 16.9x18.3x9.8 | 4,7   | 10.4   | 39   | 1.38        | 865.50.32.4 |