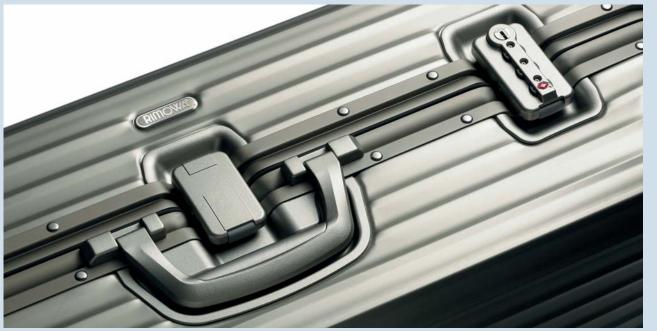

# RIMOWA IS UNIQUE.

It's worth taking a close look, as you can always tell if a case is a RIMOWA original. By the unmistakable design, the material, the perfect quality of workmanship – and by the exact indentations, you will know when a case is truly a RIMOWA.

RIMOWA - The original suitcase with the grooves.

logo defines every piece of luggage from RIMOWA. seal of quality. This corporate identification is as identification, every RIMOWA has its own personal engraved in the suitcase frame of RIMOWA luggage data. as a quality seal.

# THE RIMOWA LOCKS. MORE PROTECTION - IN EVERY RESPECT.

You can never be too safe: Our luggage is equipped with the innovative TSA locks and a cylinder technology developed exclusively for RIMOWA by ABUS.

During security checks, the locks can be opened and closed again without damage to the luggage, helping to make every trip a pleasant memory.

No matter how you twist or turn it, the patented, ball bearing-mounted Multiwheel<sup>®</sup> system makes luggage easier to manoeuvre than ever before, even on level ground. A great deal of time and expertise has gone into this RIMOWA development, because mobility is naturally an essential concern for us.