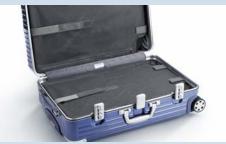

The interior, for instance, with the height-adjustable Flex-Divider system, can be set to accommodate the exact volume of your luggage. Do you have a lot to carry? No problem. Thanks to the Multiwheel<sup>®</sup> system, even extremely heavy cases are easy to move. The add-a-bag holder can be used to attach an additional luggage item directly to the suitcase for easy transportation.

Stay mobile: with the extendable telescopic handle with no preset stages. Aluminium hardware also provides high protection from impact.

A tidy suitcase – thanks to the height-adjustable Flex-Divider system and dividers.