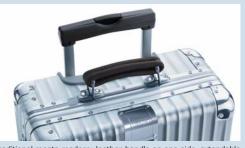

With time, every aluminium suitcase acquires a patina of its own. These are the scratches and dents that recall trips taken and make the RIMOWA suitcase unique.

The classic aluminium case in three colours: Silver, Titanium, Black.

# RIMOWA IS UNIQUE.

It's worth taking a close look, as you can always tell if a case is a RIMOWA original. By the unmistakable design, the material, the perfect quality of workmanship – and by the exact indentations, you will know when a case is truly a RIMOWA.

RIMOWA - The original suitcase with the grooves.

logo defines every piece of luggage from RIMOWA. seal of quality. This corporate identification is as identification, every RIMOWA has its own personal engraved in the suitcase frame of RIMOWA luggage data. as a quality seal.