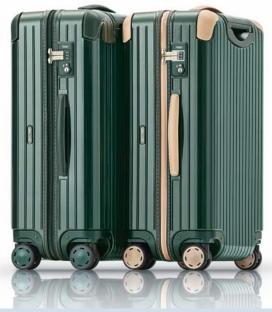

With time, every aluminium suitcase acquires a patina of its own. These are the scratches and dents that recall trips taken and make the RIMOWA suitcase unique.

The classic aluminium case in three colours: Silver, Titanium, Black.

# RIMOWA IS UNIQUE.

It's worth taking a close look, as you can always tell if a case is a RIMOWA original. By the unmistakable design, the material, the perfect quality of workmanship – and by the exact indentations, you will know when a case is truly a RIMOWA.