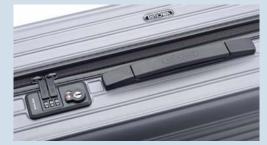

# THE RIMOWA LOCKS. MORE PROTECTION - IN EVERY RESPECT.

You can never be too safe: Our luggage is equipped with the innovative TSA locks and a cylinder technology developed exclusively for RIMOWA by ABUS.

During security checks, the locks can be opened and closed again without damage to the luggage, helping to make every trip a pleasant memory.

No matter how you twist or turn it, the patented, ball bearing-mounted Multiwheel<sup>®</sup> system makes luggage easier to manoeuvre than ever before, even on level ground. A great deal of time and expertise has gone into this RIMOWA development, because mobility is naturally an essential concern for us.