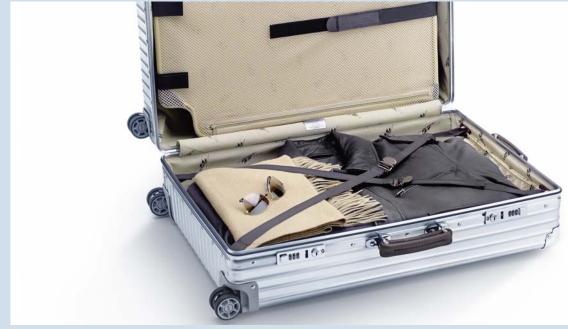

# THE SUM OF ALL PARTS EQUALS PERFECT LUGGAGE.

Anyone intending to produce the perfect luggage must consider every detail. That is the only way to create quality that will meet even the most sophisticated tastes. Quality that masters all the challenges that travel entails.

At RIMOWA, it takes some two hundred single components and more than ninety worksteps to reach that point. The very latest technologies and perfect craftsmanship complement one another here. After all, as a manufacturer rich in tradition, even today RIMOWA quite intentionally performs numerous assembly and work processes by hand. We count on our highly qualified employees, their extensive expertise – and their love of detail.