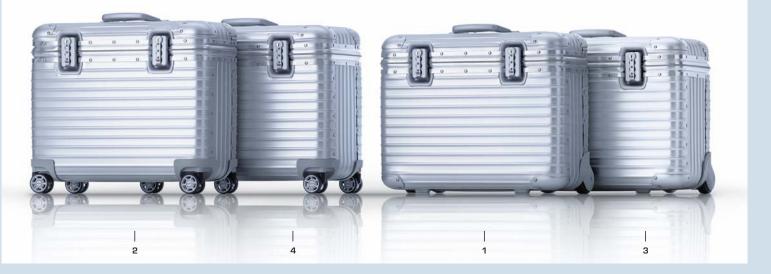

With time, every aluminium suitcase acquires a patina of its own. These are the scratches and dents that recall trips taken and make the RIMOWA suitcase unique.

The classic aluminium case in three colours: Silver, Titanium, Black.

# RIMOWA IS UNIQUE.

It's worth taking a close look, as you can always tell if a case is a RIMOWA original. By the unmistakable design, the material, the perfect quality of workmanship – and by the exact indentations, you will know when a case is truly a RIMOWA.

RIMOWA - The original suitcase with the grooves.

logo defines every piece of luggage from RIMOWA. seal of quality. This corporate identification is as identification, every RIMOWA has its own personal engraved in the suitcase frame of RIMOWA luggage data. as a quality seal.