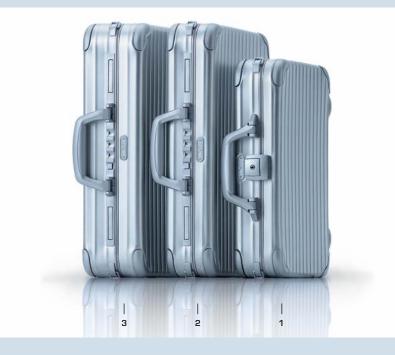

**1976** Dieter Morszeck develops an aluminium case with a waterproof system, designed especially for professional motion-picture and photography equipment. The new case reliably protects valuable professional equipment against water penetration, moisture, heat and cold, while ensuring shock-proof transport.