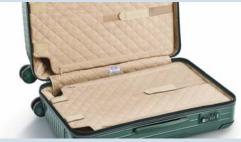

The interior, for instance, with the height-adjustable Flex-Divider system, can be set to accommodate the exact volume of your luggage. Do you have a lot to carry? No problem. Thanks to the Multiwheel<sup>®</sup> system, even extremely heavy cases are easy to move. The add-a-bag holder can be used to attach an additional luggage item directly to the suitcase for easy transportation.