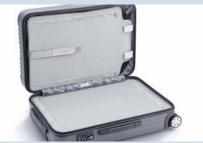

The interior, for instance, with the height-adjustable Flex-Divider system, can be set to accommodate the exact volume of your luggage. Do you have a lot to carry? No problem. Thanks to the Multiwheel<sup>®</sup> system, even extremely heavy cases are easy to move. The add-a-bag holder can be used to attach an additional luggage item directly to the suitcase for easy transportation.