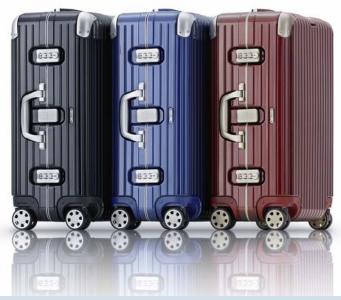

LIMBO is available in many sizes and model variations. Colours include Carmona Red, Night Blue and Black.

Looking for another polycarbonate suitcase for discerning travellers? SALSA DELUXE – Looking for the classic polycarbonate case? SALSA

Black, Night Blue, Carmona Red.

LIMBO combines aluminium and polycarbonate. The result: a high-class design, in three perfectly matched colours.

With the Business Multiwheel  $\ensuremath{\mathbb{R}}$  a great appearance is guaranteed, along with plenty of room for all your documents.