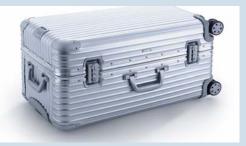

# **RIMOWA - THE ORIGINAL LUGGAGE WITH THE GROOVES.**

The legendary aircraft from the pioneering era of aircraft construction travel are the great inspiration for our luggage ranges made of aluminium.

In 1937, Richard Morszeck, the son of company founder Paul Morszeck, had the idea of building the first trunk made of aluminium. The goal: to combine light weight with maximum stability, similar to aircraft construction. This is only the first of many innovations that have made RIMOWA a global success.

The parallel-grooved aluminium structure marks the difference. It lends our luggage the characteristic design that makes all RIMOWA products distinctive and unique to this day. The original luggage with the grooves.

With time, every aluminium suitcase acquires a patina of its own. These are the scratches and dents that recall trips taken and make the RIMOWA suitcase unique.

The classic aluminium case in three colours: Silver, Titanium, Black.