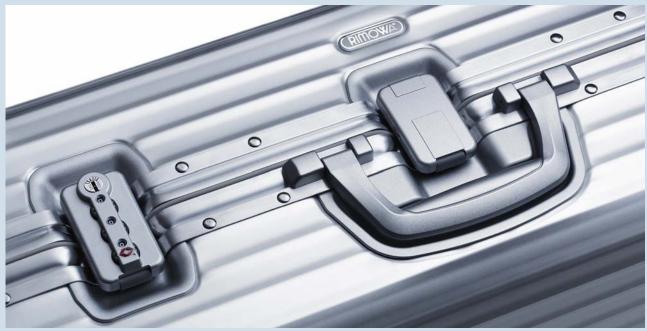

# THE RIMOWA LOCKS. MORE PROTECTION - IN EVERY RESPECT.

You can never be too safe: Our luggage is equipped with the innovative TSA locks and a cylinder technology developed exclusively for RIMOWA by ABUS.

During security checks, the locks can be opened and closed again without damage to the luggage, helping to make every trip a pleasant memory.

No matter how you twist or turn it, the patented, ball bearing-mounted Multiwheel<sup>®</sup> system makes luggage easier to manoeuvre than ever before, even on level ground. A great deal of time and expertise has gone into this RIMOWA development, because mobility is naturally an essential concern for us.

E

TSA TRAVEL SENTRY APPROVED

Optimum mobility in every position. A perfect turning circle. For pinpoint turns, on the spot.