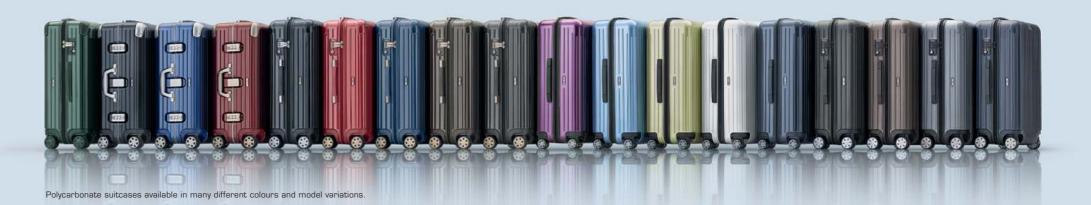

SALSA is available in many sizes and model variations in Matte Black, Matte Grey, Matte Blue and Matte Bronze.

Looking for a polycarbonate suitcase with even more features? SALSA DELUXE - Looking for an even lighterweight polycarbonate suitcase? SALSA AIR

SALSA AIR is available in many sizes, model variations and fashionable colours: Lime Green, Ultra Violet, Ice Blue, Carrara White and Navy Blue.

The SALSA AIR ULTRALIGHT version is RIMOWA's answer to the high demand for extremely lightweight carry-on luggage. The SALSA AIR ULTRALIGHT meets IATA\* recommendations, so it's no problem taking it on board as carry-on luggage.