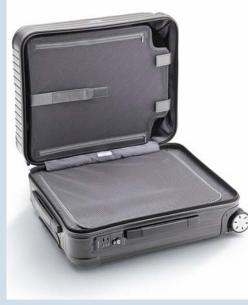

# SALSA. THE WORLD'S FIRST POLYCARBONATE SUITCASE.

RIMOWA pioneered the use of pure polycarbonate for luggage construction. As the first company to conceive of using this high-tech material in a line of luggage, RIMOWA has brought lasting change to the world of travel.

RIMOWA invented the polycarbonate suitcase in the year 2000. The innovation revolutionized luggage and RIMOWA has continued to further develop its SALSA line ever since. The guiding principle, however, has remained unchanged. SALSA unmistakably combines minimum weight with maximum durability.

Another distinctive feature of polycarbonate is its tremendous flexibility. The suitcase shells yield to pressure but immediately return to their original form when pressure subsides.

Aside from the superiority of its material, the SALSA line also offers a well thought-out interior, an extendable multi-stage telescopic handle for optimum manoeuvrability, an ergonomic carrying handle with a comfortable feel and the Multiwheel<sup>®</sup> system for especially smooth handling.