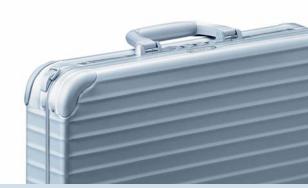

# **RIMOWA - THE ORIGINAL LUGGAGE WITH THE GROOVES.**

The legendary aircraft from the pioneering era of aircraft construction travel are the great inspiration for our luggage ranges made of aluminium.

In 1937, Richard Morszeck, the son of company founder Paul Morszeck, had the idea of building the first trunk made of aluminium. The goal: to combine light weight with maximum stability, similar to aircraft construction. This is only the first of many innovations that have made RIMOWA a global success.

The parallel-grooved aluminium structure marks the difference. It lends our luggage the characteristic design that makes all RIMOWA products distinctive and unique to this day. The original luggage with the grooves.

With time, every aluminium suitcase acquires a patina of its own. These are the scratches and dents that recall trips taken and make the RIMOWA suitcase unique.

The classic aluminium case in three colours: Silver, Titanium, Black.