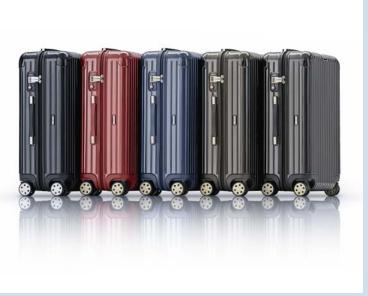

With time, every aluminium suitcase acquires a patina of its own. These are the scratches and dents that recall trips taken and make the RIMOWA suitcase unique.

The classic aluminium case in three colours: Silver, Titanium, Black.

**1950** The first suitcases made of aluminium are produced, featuring the typical groove structure. The classic TOPAS is the prototype of this design innovation. Specially developed for tropical travels, the dazzling silver case is resistant to temperature fluctuations and humidity. The high quality, light weight and unmistakable groove design make TOPAS a rapid success - and the RIMOWA brand well-known worldwide.