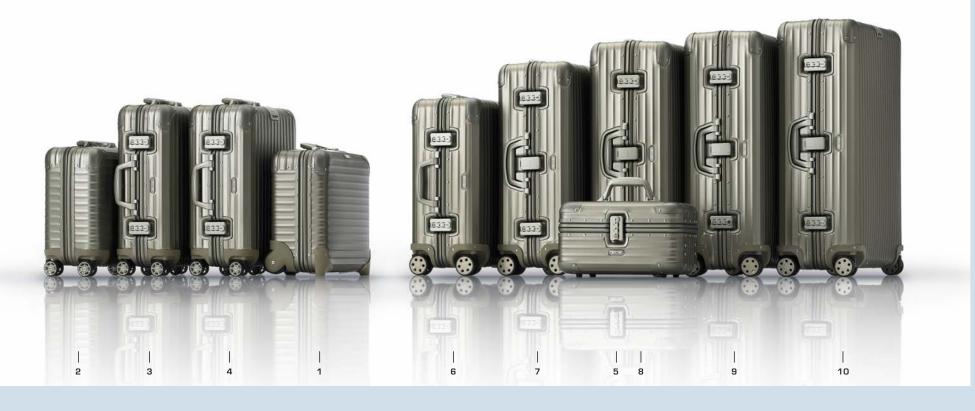

With time, every aluminium suitcase acquires a patina of its own. These are the scratches and dents that recall trips taken and make the RIMOWA suitcase unique.

The classic aluminium case in three colours: Silver, Titanium, Black.

# RIMOWA IS UNIQUE.

It's worth taking a close look, as you can always tell if a case is a RIMOWA original. By the unmistakable design, the material, the perfect quality of workmanship – and by the exact indentations, you will know when a case is truly a RIMOWA.