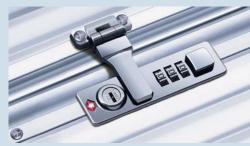

# THE RIMOWA LOCKS. MORE PROTECTION - IN EVERY RESPECT.

You can never be too safe: Our luggage is equipped with the innovative TSA locks and a cylinder technology developed exclusively for RIMOWA by ABUS.

During security checks, the locks can be opened and closed again without damage to the luggage, helping to make every trip a pleasant memory.

No matter how you twist or turn it, the patented, ball bearing-mounted Multiwheel<sup>®</sup> system makes luggage easier to manoeuvre than ever before, even on level ground. A great deal of time and expertise has gone into this RIMOWA development, because mobility is naturally an essential concern for us.

E

TSA TRAVEL SENTRY APPROVED

Optimum mobility in every position. A perfect turning circle. For pinpoint turns, on the spot.