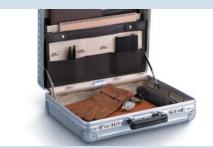

**1976** Dieter Morszeck develops an aluminium case with a waterproof system, designed especially for professional motion-picture and photography equipment. The new case reliably protects valuable professional equipment against water penetration, moisture, heat and cold, while ensuring shock-proof transport.

In addition to this, the LIMBO Business Trolley has clearly arranged partitions, the Beauty Case has intelligently divided cosmetic compartments and the Attaché Case has a lot of useful accessories.

And not least: Your valuable luggage and your important documents are perfectly protected thanks to the leverage combination locks built into the frame with individually adjustable combinations and TSA technology.