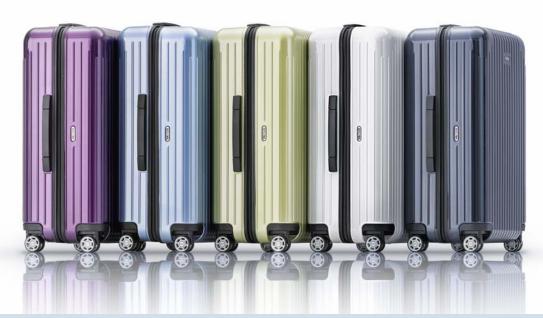

With time, every aluminium suitcase acquires a patina of its own. These are the scratches and dents that recall trips taken and make the RIMOWA suitcase unique.

The classic aluminium case in three colours: Silver, Titanium, Black.