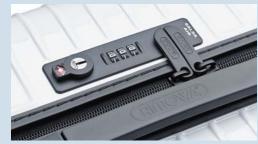

# THE RIMOWA LOCKS. MORE PROTECTION - IN EVERY RESPECT.

You can never be too safe: Our luggage is equipped with the innovative TSA locks and a cylinder technology developed exclusively for RIMOWA by ABUS.

During security checks, the locks can be opened and closed again without damage to the luggage, helping to make every trip a pleasant memory.

No matter how you twist or turn it, the patented, ball bearing-mounted Multiwheel<sup>®</sup> system makes luggage easier to manoeuvre than ever before, even on level ground. A great deal of time and expertise has gone into this RIMOWA development, because mobility is naturally an essential concern for us.