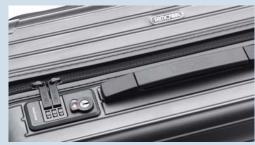

# THE RIMOWA LOCKS. MORE PROTECTION - IN EVERY RESPECT.

You can never be too safe: Our luggage is equipped with the innovative TSA locks and a cylinder technology developed exclusively for RIMOWA by ABUS.

During security checks, the locks can be opened and closed again without damage to the luggage, helping to make every trip a pleasant memory.

No matter how you twist or turn it, the patented, ball bearing-mounted Multiwheel<sup>®</sup> system makes luggage easier to manoeuvre than ever before, even on level ground. A great deal of time and expertise has gone into this RIMOWA development, because mobility is naturally an essential concern for us.

E

TSA TRAVEL SENTRY APPROVED

Optimum mobility in every position. A perfect turning circle. For pinpoint turns, on the spot.