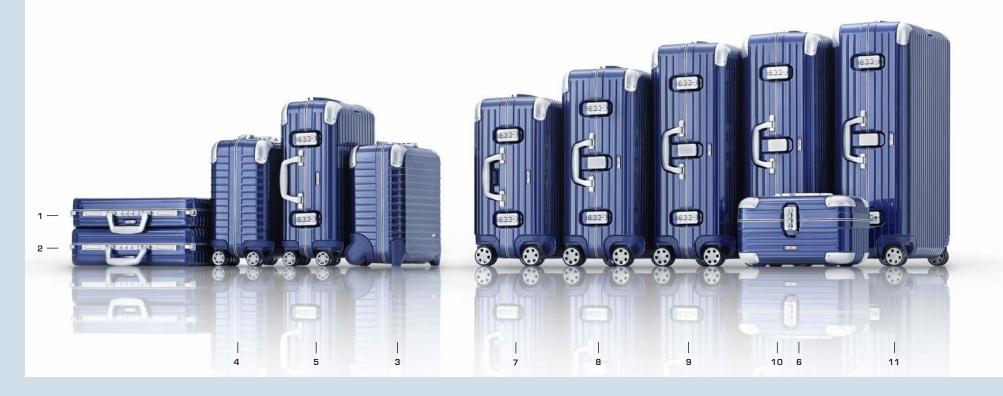

# IN A WORD.

There are a lot of reasons to choose the extraordinary luggage by RIMOWA. These, for instance:

MULTIWHEEL®\*\* The combined length, width and height of 158 cm / 62 inches is the maximum allowed according to the Piece Concept on long-haul flights to and from North America. The Piece Concept applies to many long-haul flights and specifies that a piece of luggage (Economy Class) or two pieces of luggage (Business and First Class) can be checked free of charge if the combined length, width and height does not exceed 158 cm or 62 inches.

The colours and textures shown here may differ from the actual products. All items are delivered without decorative contents.

CABIN TROLLEY IATA\* / CABIN MULTIWHEEL® IATA\* The IATA - International Air Transport Association recommends worldwide observance of the dimensions 56 x 45 x 25 cm / 22 x 17.7 x 9.8 inches (LxW x D). 55 x 40 x 23 cm / 21.7 x 15.7 x 9.1 inches or a 45.3 inches (LxWxD).

The Cabin Trolleys IATA\* and the Cabin Multiwheel® IATA\* both meet all of the existing dimension specifications. Because the maximum dimensions can still vary from one airline to the next, it is advisable to inform yourself of the particular airline's regulations O before starting your journey.