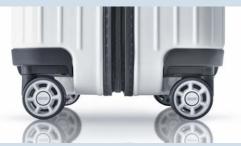

**2001** Premiere of the patented, ball bearing-mounted Multiwheel® system. With it, even heavy cases can be turned and rotated effortlessly in any direction.

2006 RIMOWA luggage is fitted with innovative TSA-approved locks. During security checks, these locks can be opened and closed again without damage.

During security checks, the locks can be opened and closed again without damage to the luggage, helping to make every trip a pleasant memory.

No matter how you twist or turn it, the patented, ball bearing-mounted Multiwheel<sup>®</sup> system makes luggage easier to manoeuvre than ever before, even on level ground. A great deal of time and expertise has gone into this RIMOWA development, because mobility is naturally an essential concern for us.

E

TSA TRAVEL SENTRY APPROVED

Optimum mobility in every position. A perfect turning circle. For pinpoint turns, on the spot.