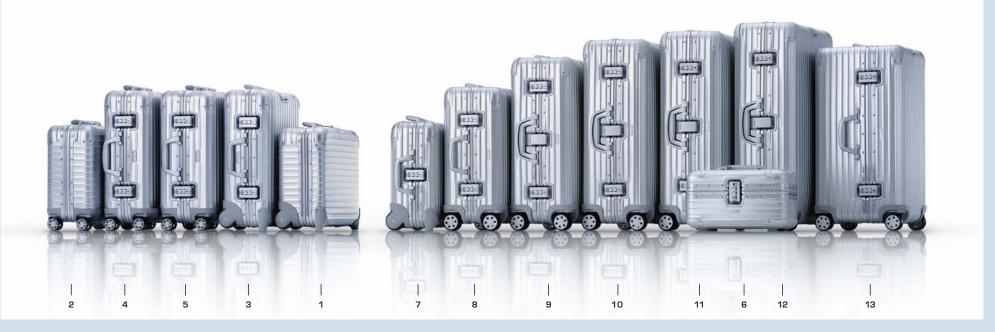

# **RIMOWA - THE ORIGINAL LUGGAGE WITH THE GROOVES.**

The legendary aircraft from the pioneering era of aircraft construction travel are the great inspiration for our luggage ranges made of aluminium.

In 1937, Richard Morszeck, the son of company founder Paul Morszeck, had the idea of building the first trunk made of aluminium. The goal: to combine light weight with maximum stability, similar to aircraft construction. This is only the first of many innovations that have made RIMOWA a global success.

With time, every aluminium suitcase acquires a patina of its own. These are the scratches and dents that recall trips taken and make the RIMOWA suitcase unique.

The classic aluminium case in three colours: Silver, Titanium, Black.