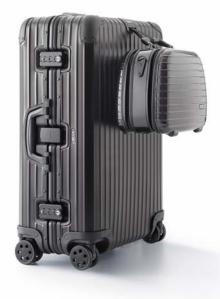

With time, every aluminium suitcase acquires a patina of its own. These are the scratches and dents that recall trips taken and make the RIMOWA suitcase unique.

The classic aluminium case in three colours: Silver, Titanium, Black.

# RIMOWA IS UNIQUE.

It's worth taking a close look, as you can always tell if a case is a RIMOWA original. By the unmistakable design, the material, the perfect quality of workmanship – and by the exact indentations, you will know when a case is truly a RIMOWA.

RIMOWA - The original suitcase with the grooves.

logo defines every piece of luggage from RIMOWA. seal of quality. This corporate identification is as identification, every RIMOWA has its own personal engraved in the suitcase frame of RIMOWA luggage data. as a quality seal.