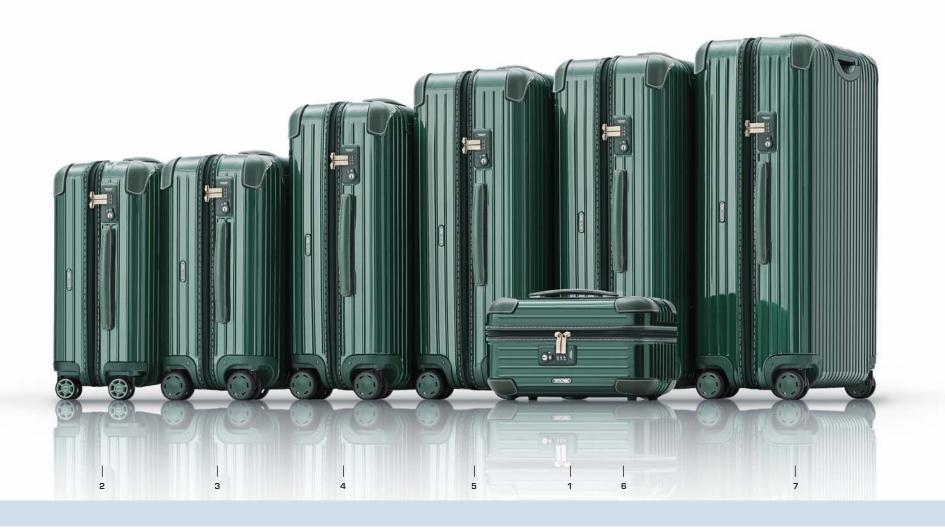

With time, every aluminium suitcase acquires a patina of its own. These are the scratches and dents that recall trips taken and make the RIMOWA suitcase unique.

The classic aluminium case in three colours: Silver, Titanium, Black.

**1950** The first suitcases made of aluminium are produced, featuring the typical groove structure. The classic TOPAS is the prototype of this design innovation. Specially developed for tropical travels, the dazzling silver case is resistant to temperature fluctuations and humidity. The high quality, light weight and unmistakable groove design make TOPAS a rapid success - and the RIMOWA brand well-known worldwide.