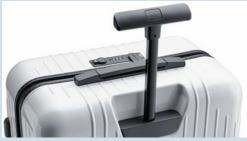

# THE RIMOWA LOCKS. MORE PROTECTION - IN EVERY RESPECT.

You can never be too safe: Our luggage is equipped with the innovative TSA locks and a cylinder technology developed exclusively for RIMOWA by ABUS.

During security checks, the locks can be opened and closed again without damage to the luggage, helping to make every trip a pleasant memory.

No matter how you twist or turn it, the patented, ball bearing-mounted Multiwheel<sup>®</sup> system makes luggage easier to manoeuvre than ever before, even on level ground. A great deal of time and expertise has gone into this RIMOWA development, because mobility is naturally an essential concern for us.