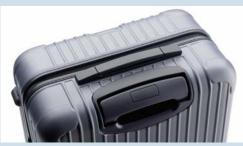

With time, every aluminium suitcase acquires a patina of its own. These are the scratches and dents that recall trips taken and make the RIMOWA suitcase unique.

The classic aluminium case in three colours: Silver, Titanium, Black.