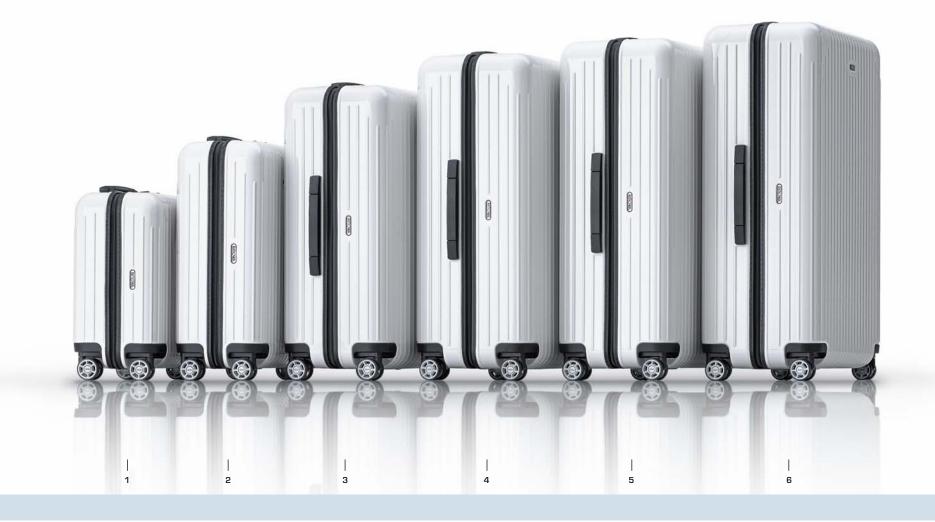

# SALSA. THE WORLD'S FIRST POLYCARBONATE SUITCASE.

RIMOWA pioneered the use of pure polycarbonate for luggage construction. As the first company to conceive of using this high-tech material in a line of luggage, RIMOWA has brought lasting change to the world of travel.

RIMOWA invented the polycarbonate suitcase in the year 2000. The innovation revolutionized luggage and RIMOWA has continued to further develop its SALSA line ever since. The guiding principle, however, has remained unchanged. SALSA unmistakably combines minimum weight with maximum durability.

SALSA is available in many sizes and model variations in Matte Black, Matte Grey, Matte Blue and Matte Bronze.

Looking for a polycarbonate suitcase with even more features? SALSA DELUXE - Looking for an even lighterweight polycarbonate suitcase? SALSA AIR