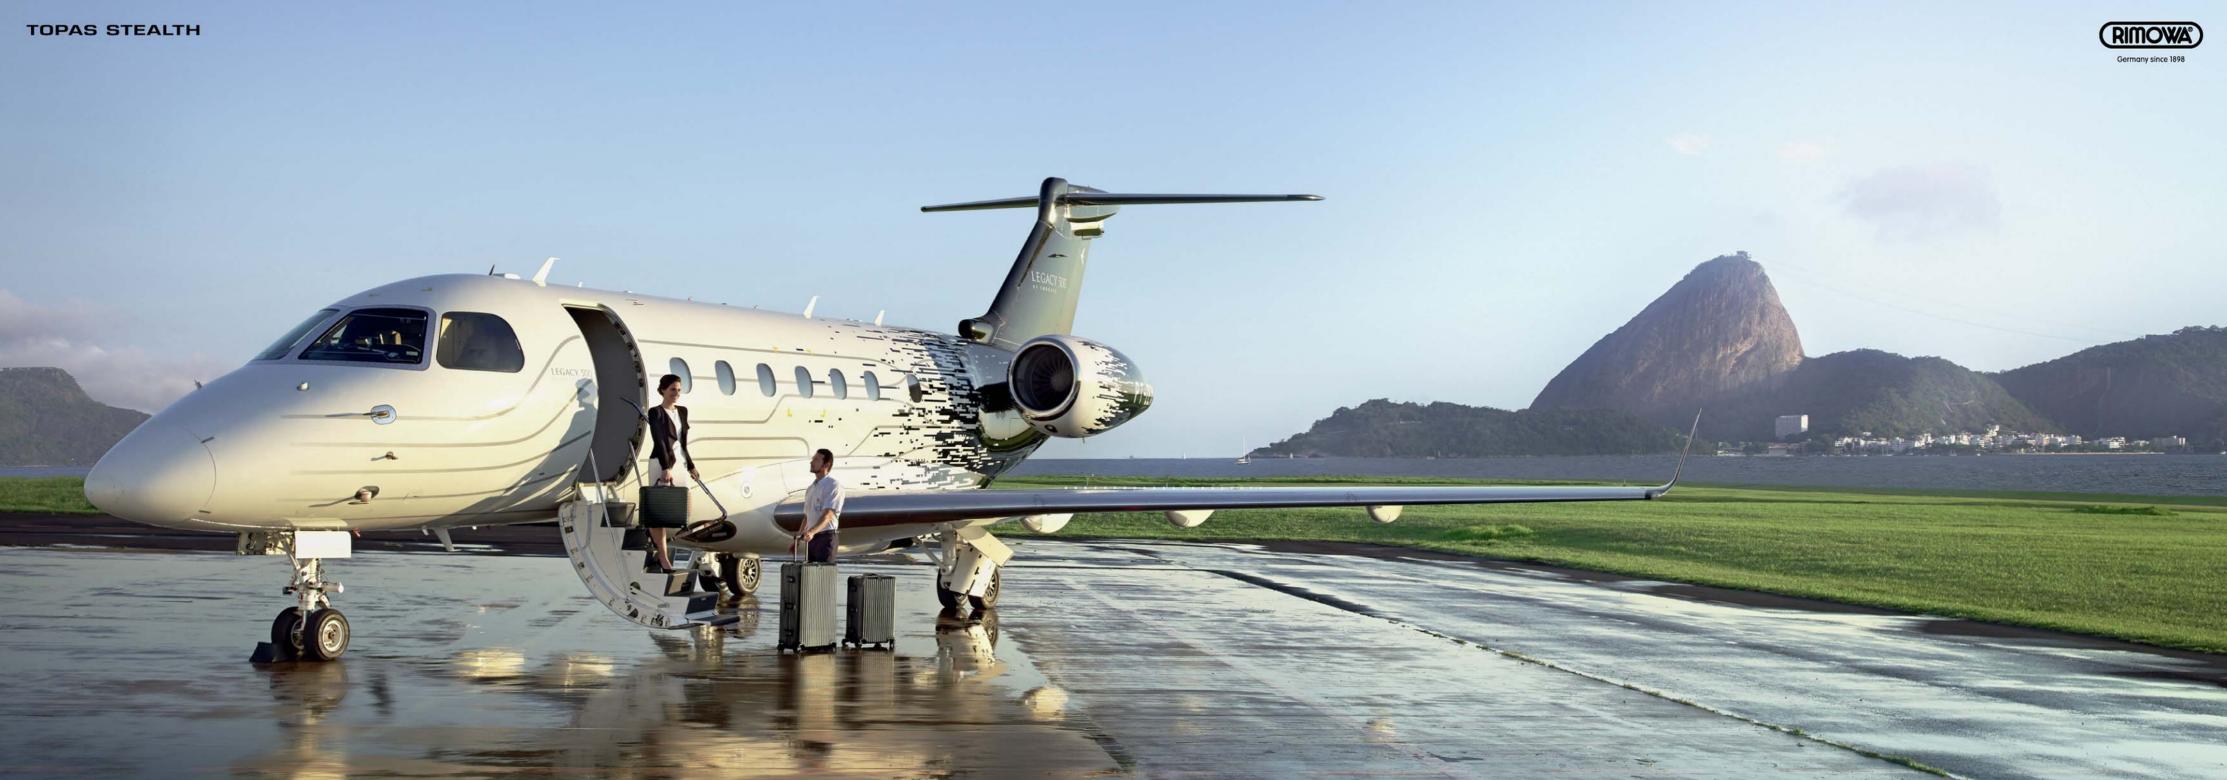

# **RIMOWA - THE ORIGINAL LUGGAGE WITH THE GROOVES.**

The legendary aircraft from the pioneering era of aircraft construction travel are the great inspiration for our luggage ranges made of aluminium.

In 1937, Richard Morszeck, the son of company founder Paul Morszeck, had the idea of building the first trunk made of aluminium. The goal: to combine light weight with maximum stability, similar to aircraft construction. This is only the first of many innovations that have made RIMOWA a global success.

The parallel-grooved aluminium structure marks the difference. It lends our luggage the characteristic design that makes all RIMOWA products distinctive and unique to this day. The original luggage with the grooves.

# EXPERIENCE THE EXCLUSIVE RIMOWA WORLD. GLOBALLY.

This is an invitation to experience our extraordinary aluminium and polycarbonate luggage ranges up close. The quality, the weight, the design, the variety of colours...

Our exclusive retail partners worldwide and the RIMOWA flagship stores in Shanghai, Toronto, Rio de Janeiro, Tokyo, Munich, Cologne and Beverly Hills are looking forward to your visit.

You will find additional stores at www.rimowa.com