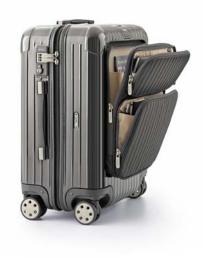

The intelligent detailing in the SALSA DELUXE line includes an extendable telescopic handle with no pre-set stages, the noise-dampened Multiwheel® system and the add-a-bag holder built into the case shell. This can be used to attach additional luggage directly to the suitcase for easy transportation.

The 3-suiters with their two-chamber systems are strikingly spacious as well. A suit bag with an integrated garment bag is part of the interior.

SALSA DELUXE is available in many sizes and model variations, and in the elegant colour options of Granite Brown, Yachting Blue, Oriental Red, Brown and Black.

The SALSA DELUXE HYBRID with spacious front pockets. For everyone who likes to keep important things within reach.

The SALSA DELUXE as a 3-suiter with a two-chamber system: garments and travel items can be accessed separately.