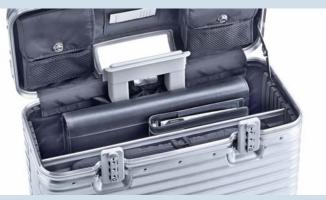

To this day, RIMOWA luggage is still predominantly made by hand. In addition, all of the components used are made in Germany, and other parts of Europe. This is the only way we can achieve a level of quality that meets even the most sophisticated tastes.

At RIMOWA, it takes some two hundred single components and more than ninety worksteps to reach that point. The very latest technologies and perfect craftsmanship complement one another here. After all, as a manufacturer rich in tradition, even today RIMOWA quite intentionally performs numerous assembly and work processes by hand. We count on our highly qualified employees, their extensive expertise – and their love of detail.