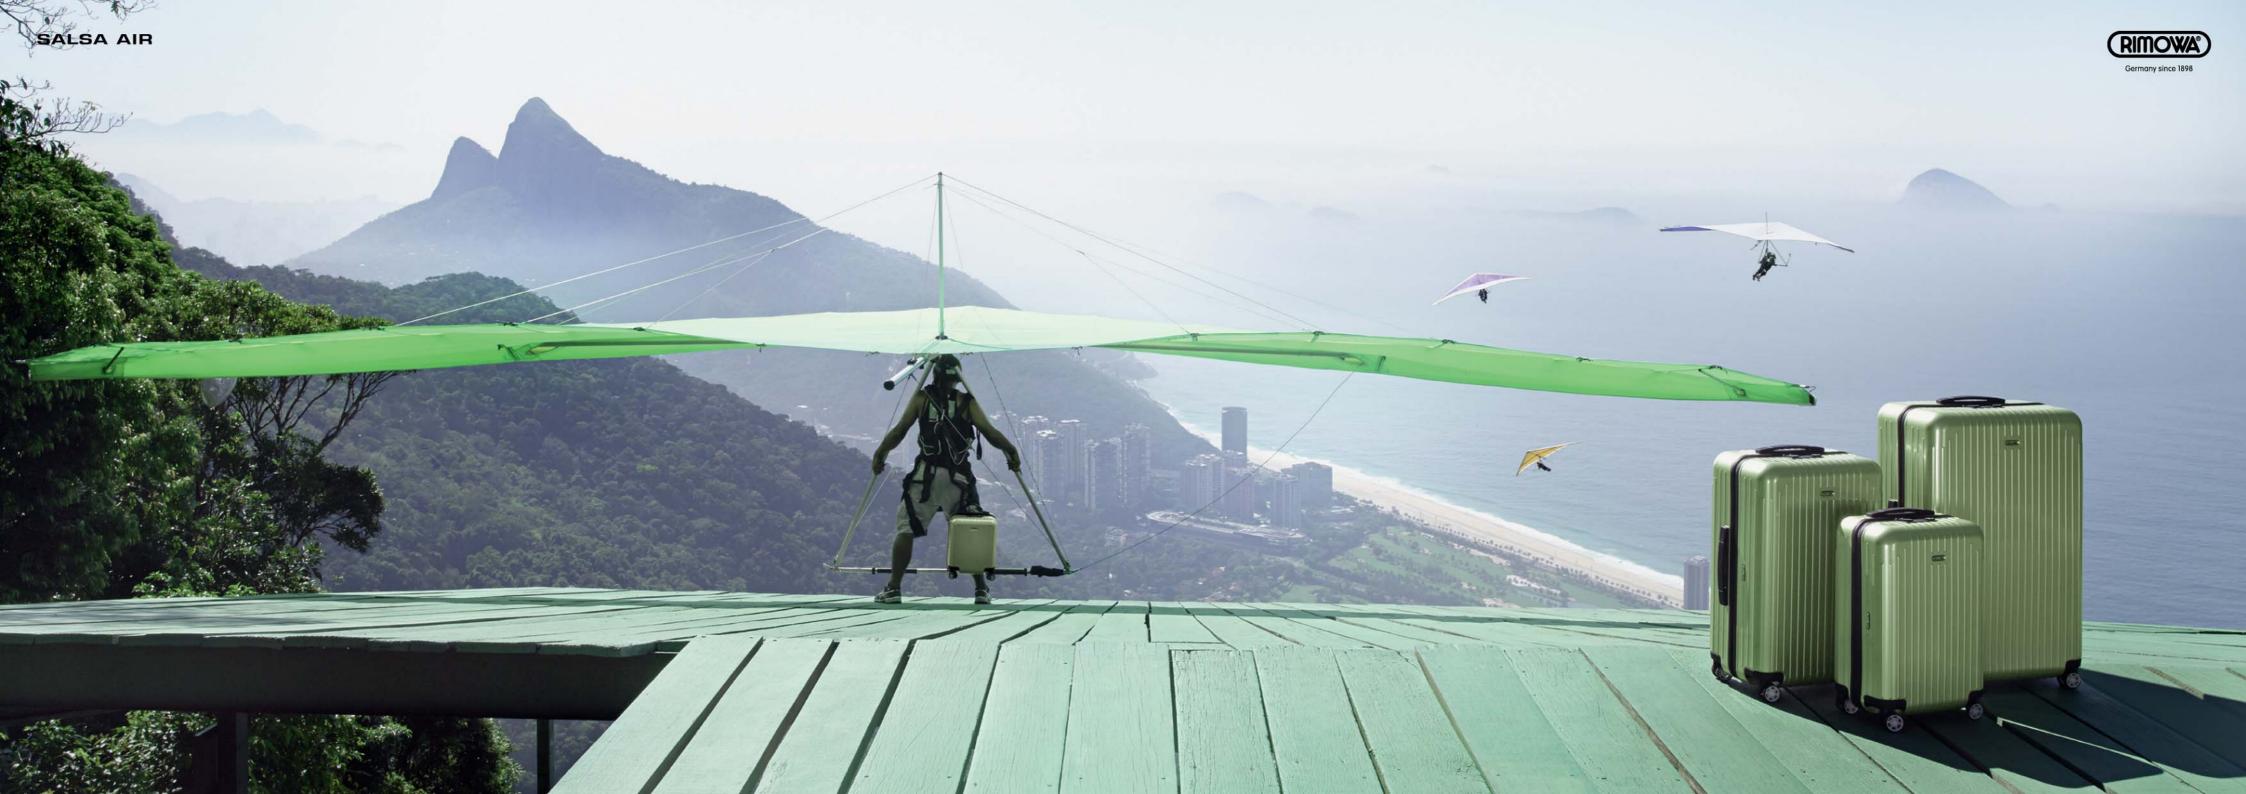

# SALSA AIR. THE LIGHTEST OF THE LIGHTWEIGHTS.

SALSA AIR embodies everything that makes SALSA what it is. And it's an additional 30% lighter than the cases in the classic SALSA line.

SALSA AIR derives from the SALSA polycarbonate luggage line invented by RIMOWA in the year 2000. Like the classic line, SALSA AIR also combines minimum weight with maximum durability. And the special thing about it: For all its stability, SALSA AIR weighs up to 30% less than the classic SALSA line.

SALSA AIR is available in many sizes, model variations and fashionable colours: Lime Green, Ultra Violet, Ice Blue, Carrara White and Navy Blue.

The SALSA AIR ULTRALIGHT version is RIMOWA's answer to the high demand for extremely lightweight carry-on luggage. The SALSA AIR ULTRALIGHT meets IATA\* recommendations, so it's no problem taking it on board as carry-on luggage.

Creating organisation can be this easy: Net covers closed with zips are integrated into both halves of the case.

For more security: the innovative TSA and zip mechanics lock.

Weighs next to nothing, and available in a lot of colours: SALSA AIR in Ultra Violet, Ice Blue, Lime Green, Carrara White and Navy Blue.