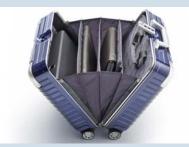

The interior, for instance, with the height-adjustable Flex-Divider system, can be set to accommodate the exact volume of your luggage. Do you have a lot to carry? No problem. Thanks to the Multiwheel<sup>®</sup> system, even extremely heavy cases are easy to move. The add-a-bag holder can be used to attach an additional luggage item directly to the suitcase for easy transportation.