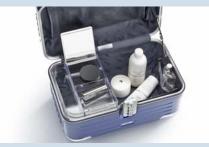

In addition to this, the LIMBO Business Trolley has clearly arranged partitions, the Beauty Case has intelligently divided cosmetic compartments and the Attaché Case has a lot of useful accessories.

And not least: Your valuable luggage and your important documents are perfectly protected thanks to the leverage combination locks built into the frame with individually adjustable combinations and TSA technology.