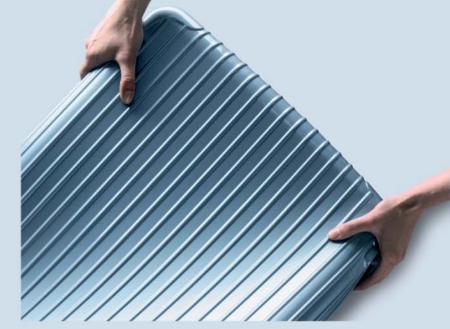

# RIMOWA IS A PIONEER IN THE USE OF PURE POLYCARBONATE FOR LUGGAGE.

The ultralight RIMOWA luggage made of polycarbonate is a groundbreaking innovation: It uses every bit of the enormous potential of this high-tech material.

With its light weight and indestructible properties, it is no accident that polycarbonate is used extensively in modern-day aircraft and vehicle construction.

It can withstand exposure to UV radiation and is resistant to heat and cold ranging from +125° down to -100°C / +260° to -150°F.

Another distinctive feature of this innovative material is its tremendous flexibility. For our luggage, this means: The suitcase shells yield to pressure but immediately return to their original form when pressure subsides.