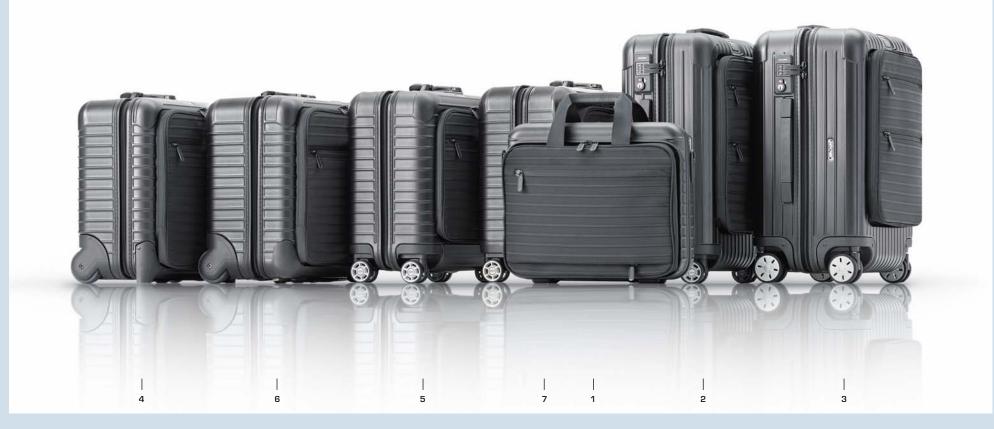

### BOLERO. THE PERFECT COMPANION FOR BUSINESS AND TOURING.

#### BOLERO offers the many advantages of the SALSA polycarbonate line plus a spacious front pocket where travel items can be kept within reach.

In addition to the superiority of its materials, the BOLERO line is impressive for its thoroughly thought-out polyjacquard interior, an extendable telescopic handle for optimum manoeuvrability, an ergonomic carrying handle with a comfortable feel and the Multiwheel® system for especially smooth motion.

BOLERO is also equipped with a practical front pocket made of robust fabric – durable keprotec<sup>®</sup>, reinforced with Kevlar<sup>®</sup> brand fibre<sup>\*</sup> in the characteristic RIMOWA groove design. Whether for important travel documents, business papers or your favourite magazine: BOLERO keeps everything within reach for you at all times, so there's no need to open the case.

The BOLERO Notebook model and BOLERO Business Trolley also come with an integrated laptop and cable pocket inside.

BOLERO is available in a variety of sizes and model variations in Matte Black.

Looking for an even lighter-weight polycarbonate suitcase? SALSA AIR – Looking for the classic polycarbonate case? SALSA