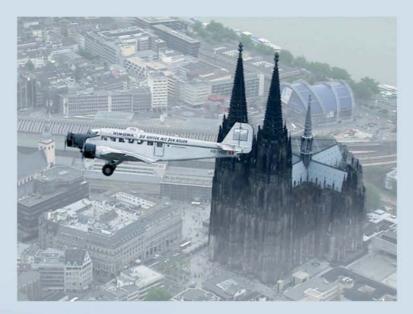

# **RIMOWA - THE ORIGINAL LUGGAGE WITH THE GROOVES.**

The legendary aircraft from the pioneering era of aircraft construction travel are the great inspiration for our luggage ranges made of aluminium.

In 1937, Richard Morszeck, the son of company founder Paul Morszeck, had the idea of building the first trunk made of aluminium. The goal: to combine light weight with maximum stability, similar to aircraft construction. This is only the first of many innovations that have made RIMOWA a global success.

**1937** Richard Morszeck – inspired by the material and design of the Junkers aircraft – introduces the first trunks made of aluminium to the market. An absolute innovation in luggage production. From then on, the company does business under the name "RIMOWA" (Richard-Morszeck-Warenzeichen, or "Richard Morszeck Trademark").