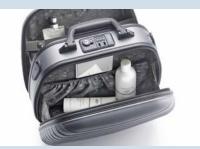

The intelligent detailing in the SALSA DELUXE line includes an extendable telescopic handle with no pre-set stages, the noise-dampened Multiwheel® system and the add-a-bag holder built into the case shell. This can be used to attach additional luggage directly to the suitcase for easy transportation.

The 3-suiters with their two-chamber systems are strikingly spacious as well. A suit bag with an integrated garment bag is part of the interior.

SALSA DELUXE is available in many sizes and model variations, and in the elegant colour options of Granite Brown, Yachting Blue, Oriental Red, Brown and Black.