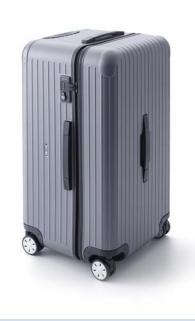

With time, every aluminium suitcase acquires a patina of its own. These are the scratches and dents that recall trips taken and make the RIMOWA suitcase unique.

The classic aluminium case in three colours: Silver, Titanium, Black.