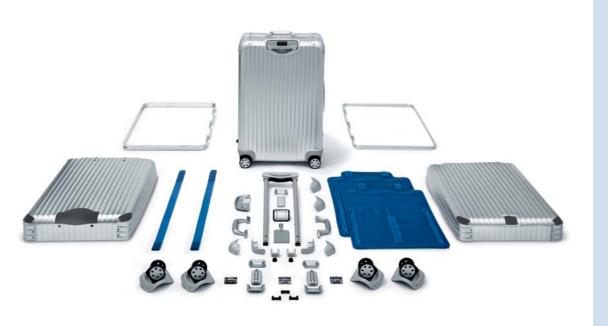

# THE SUM OF ALL PARTS EQUALS PERFECT LUGGAGE.

Anyone intending to produce the perfect luggage must consider every detail. That is the only way to create quality that will meet even the most sophisticated tastes. Quality that masters all the challenges that travel entails.

At RIMOWA, it takes some two hundred single components and more than ninety worksteps to reach that point. The very latest technologies and perfect craftsmanship complement one another here. After all, as a manufacturer rich in tradition, even today RIMOWA quite intentionally performs numerous assembly and work processes by hand. We count on our highly qualified employees, their extensive expertise – and their love of detail.

Finally, before the luggage leaves our factory, a meticulous control system makes sure that every piece of RIMOWA luggage produced is 100% compliant with our high standard of quality.

By the way, this is not just a promise. It is a guarantee. And it lasts 5 years.