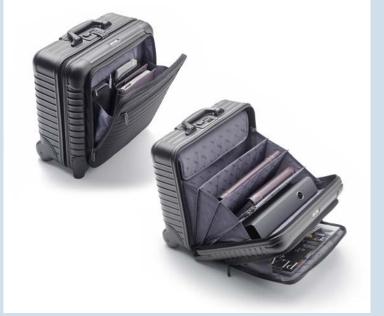

# LIMBO. FOR THOSE WITH GREAT EXPECTATIONS.

LIMBO combines two high-tech materials, aluminium and polycarbonate, each representing what RIMOWA stands for.

The LIMBO line consists of a strong frame made of an aluminium-magnesium alloy with a polycarbonate suitcase shell that is as durable as it is lightweight. Its elegant characteristic design is filled with intelligent features that make travel more relaxed and comfortable.

The interior, for instance, with the height-adjustable Flex-Divider system, can be set to accommodate the exact volume of your luggage. Do you have a lot to carry? No problem. Thanks to the Multiwheel<sup>®</sup> system, even extremely heavy cases are easy to move. The add-a-bag holder can be used to attach an additional luggage item directly to the suitcase for easy transportation.

In addition to this, the LIMBO Business Trolley has clearly arranged partitions, the Beauty Case has intelligently divided cosmetic compartments and the Attaché Case has a lot of useful accessories.

And not least: Your valuable luggage and your important documents are perfectly protected thanks to the leverage combination locks built into the frame with individually adjustable combinations and TSA technology.