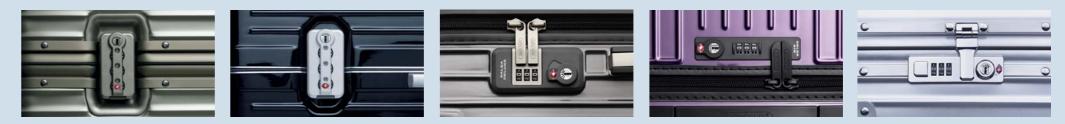

# THE RIMOWA LOCKS. MORE PROTECTION - IN EVERY RESPECT.

You can never be too safe: Our luggage is equipped with the innovative TSA locks and a cylinder technology developed exclusively for RIMOWA by ABUS.

During security checks, the locks can be opened and closed again without damage to the luggage, helping to make every trip a pleasant memory.

No matter how you twist or turn it, the patented, ball bearing-mounted Multiwheel<sup>®</sup> system makes luggage easier to manoeuvre than ever before, even on level ground. A great deal of time and expertise has gone into this RIMOWA development, because mobility is naturally an essential concern for us.

E

TSA TRAVEL SENTRY APPROVED

Optimum mobility in every position. A perfect turning circle. For pinpoint turns, on the spot.