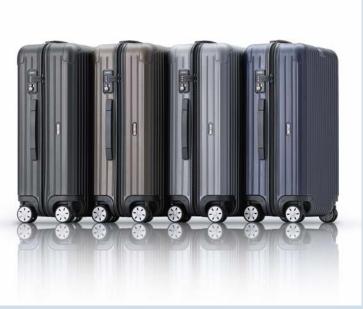

With time, every aluminium suitcase acquires a patina of its own. These are the scratches and dents that recall trips taken and make the RIMOWA suitcase unique.

The classic aluminium case in three colours: Silver, Titanium, Black.