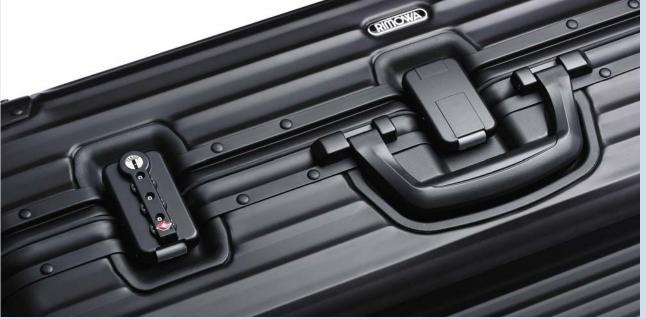

# THE RIMOWA LOCKS. MORE PROTECTION - IN EVERY RESPECT.

You can never be too safe: Our luggage is equipped with the innovative TSA locks and a cylinder technology developed exclusively for RIMOWA by ABUS.

During security checks, the locks can be opened and closed again without damage to the luggage, helping to make every trip a pleasant memory.

No matter how you twist or turn it, the patented, ball bearing-mounted Multiwheel<sup>®</sup> system makes luggage easier to manoeuvre than ever before, even on level ground. A great deal of time and expertise has gone into this RIMOWA development, because mobility is naturally an essential concern for us.