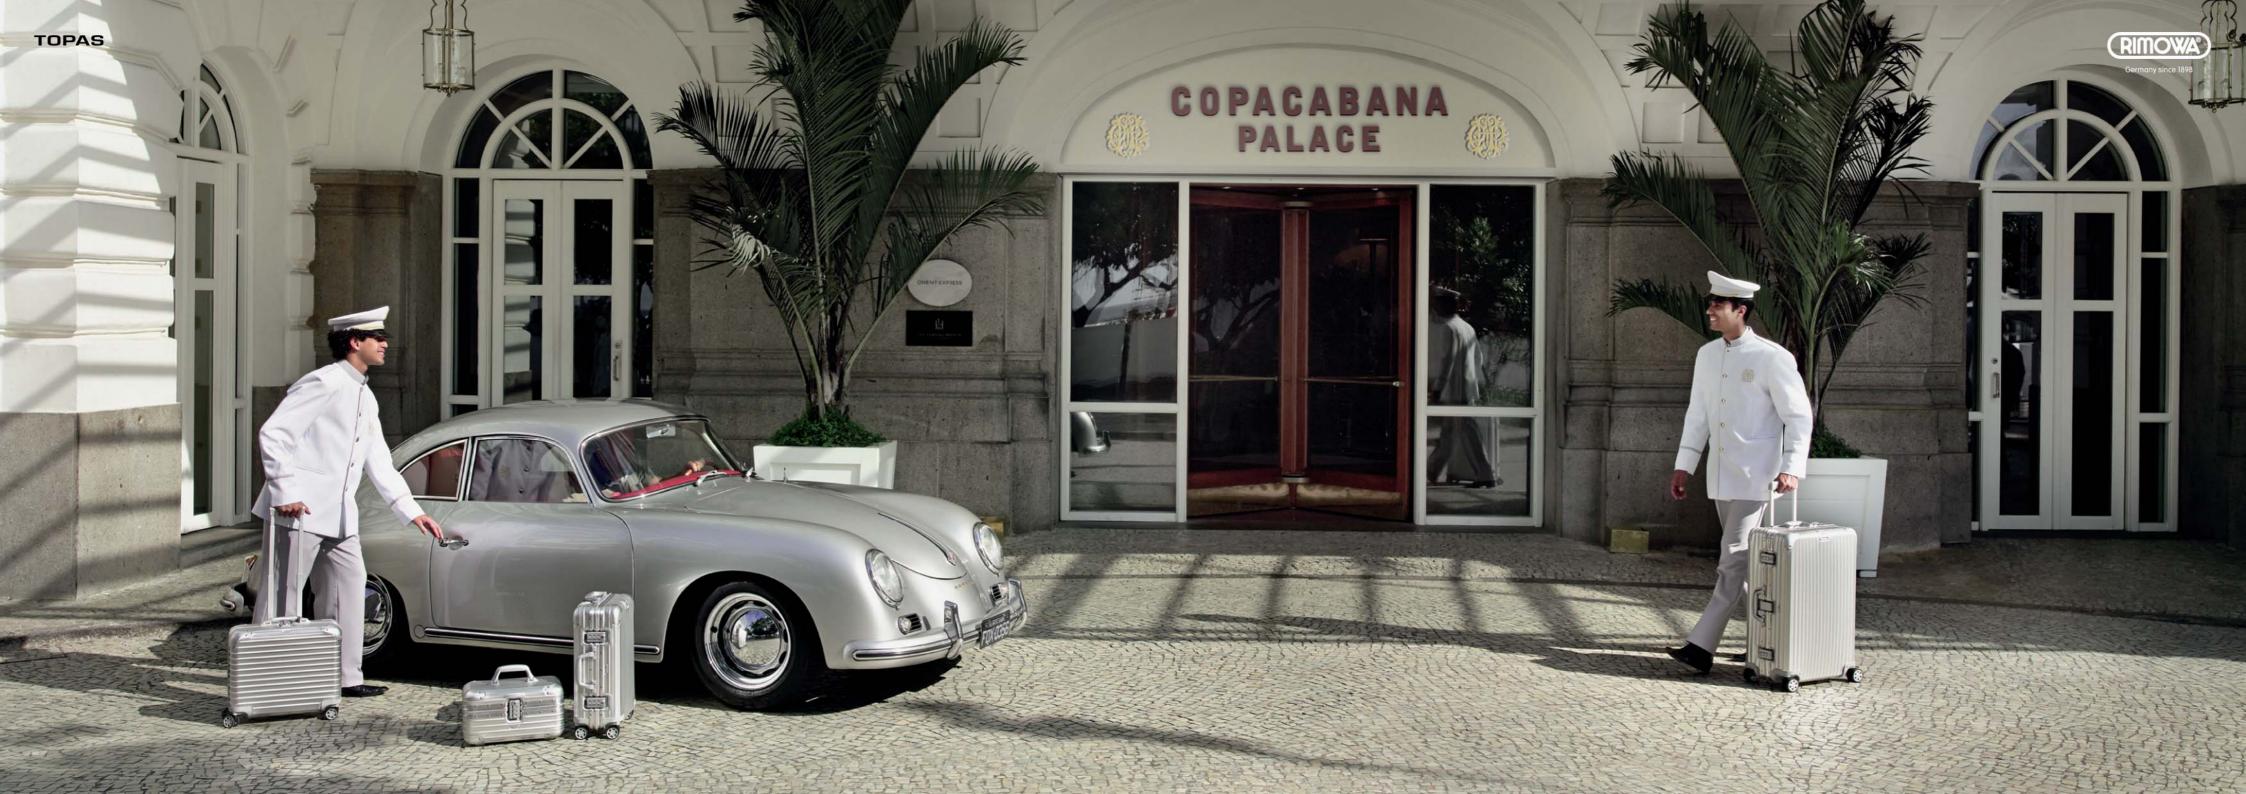

# **RIMOWA - THE ORIGINAL LUGGAGE WITH THE GROOVES.**

The legendary aircraft from the pioneering era of aircraft construction travel are the great inspiration for our luggage ranges made of aluminium.

In 1937, Richard Morszeck, the son of company founder Paul Morszeck, had the idea of building the first trunk made of aluminium. The goal: to combine light weight with maximum stability, similar to aircraft construction. This is only the first of many innovations that have made RIMOWA a global success.

The parallel-grooved aluminium structure marks the difference. It lends our luggage the characteristic design that makes all RIMOWA products distinctive and unique to this day. The original luggage with the grooves.

**1950** The first suitcases made of aluminium are produced, featuring the typical groove structure. The classic TOPAS is the prototype of this design innovation. Specially developed for tropical travels, the dazzling silver case is resistant to temperature fluctuations and humidity. The high quality, light weight and unmistakable groove design make TOPAS a rapid success - and the RIMOWA brand well-known worldwide.