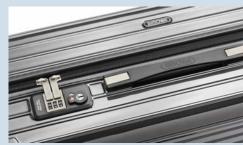

# THE RIMOWA LOCKS. MORE PROTECTION - IN EVERY RESPECT.

You can never be too safe: Our luggage is equipped with the innovative TSA locks and a cylinder technology developed exclusively for RIMOWA by ABUS.

During security checks, the locks can be opened and closed again without damage to the luggage, helping to make every trip a pleasant memory.

No matter how you twist or turn it, the patented, ball bearing-mounted Multiwheel<sup>®</sup> system makes luggage easier to manoeuvre than ever before, even on level ground. A great deal of time and expertise has gone into this RIMOWA development, because mobility is naturally an essential concern for us.

E

TSA TRAVEL SENTRY APPROVED

Optimum mobility in every position. A perfect turning circle. For pinpoint turns, on the spot.