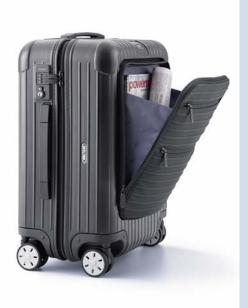

# SALSA. THE WORLD'S FIRST POLYCARBONATE SUITCASE.

RIMOWA pioneered the use of pure polycarbonate for luggage construction. As the first company to conceive of using this high-tech material in a line of luggage, RIMOWA has brought lasting change to the world of travel.

RIMOWA invented the polycarbonate suitcase in the year 2000. The innovation revolutionized luggage and RIMOWA has continued to further develop its SALSA line ever since. The guiding principle, however, has remained unchanged. SALSA unmistakably combines minimum weight with maximum durability.

Another distinctive feature of polycarbonate is its tremendous flexibility. The suitcase shells yield to pressure but immediately return to their original form when pressure subsides.

Aside from the superiority of its material, the SALSA line also offers a well thought-out interior, an extendable multi-stage telescopic handle for optimum manoeuvrability, an ergonomic carrying handle with a comfortable feel and the Multiwheel<sup>®</sup> system for especially smooth handling.