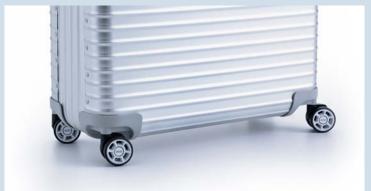

**2001** Premiere of the patented, ball bearing-mounted Multiwheel® system. With it, even heavy cases can be turned and rotated effortlessly in any direction.

2006 RIMOWA luggage is fitted with innovative TSA-approved locks. During security checks, these locks can be opened and closed again without damage.

During security checks, the locks can be opened and closed again without damage to the luggage, helping to make every trip a pleasant memory.

No matter how you twist or turn it, the patented, ball bearing-mounted Multiwheel<sup>®</sup> system makes luggage easier to manoeuvre than ever before, even on level ground. A great deal of time and expertise has gone into this RIMOWA development, because mobility is naturally an essential concern for us.

E

TSA TRAVEL SENTRY APPROVED

Optimum mobility in every position. A perfect turning circle. For pinpoint turns, on the spot.