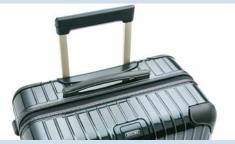

During security checks, the locks can be opened and closed again without damage to the luggage, helping to make every trip a pleasant memory.

No matter how you twist or turn it, the patented, ball bearing-mounted Multiwheel<sup>®</sup> system makes luggage easier to manoeuvre than ever before, even on level ground. A great deal of time and expertise has gone into this RIMOWA development, because mobility is naturally an essential concern for us.

E

TSA TRAVEL SENTRY APPROVED

Optimum mobility in every position. A perfect turning circle. For pinpoint turns, on the spot.