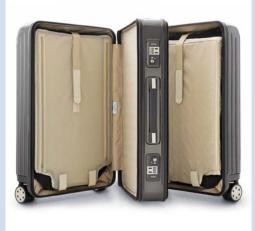

Another distinctive feature of polycarbonate is its tremendous flexibility. The suitcase shells yield to pressure but immediately return to their original form when pressure subsides.

Aside from the superiority of its material, the SALSA line also offers a well thought-out interior, an extendable multi-stage telescopic handle for optimum manoeuvrability, an ergonomic carrying handle with a comfortable feel and the Multiwheel<sup>®</sup> system for especially smooth handling.

Classy times four: Matte Black, Matte Bronze, Matte Grey and Matte Blue.

Sport Multiwheel<sup>®</sup> suitcase.

Another distinctive feature of SALSA: a well-thought-out interior to keep luggage contents organised.

This lightweight's features include an integrated multi-stage mono telescopic handle for optimum manoeuvrability and the Multiwheel® system for especially smooth motion. Both halves of the case feature integrated net covers closed with zips. This keeps case contents safely in place while permitting access from both sides. A lining as airy as it is durable, and reminiscent of parachute silk, rounds off SALSA AIR.

Creating organisation can be this easy: Net covers closed with zips are integrated into both halves of the case.

For more security: the innovative TSA and zip mechanics lock.

Weighs next to nothing, and available in a lot of colours: SALSA AIR in Ultra Violet, Ice Blue, Lime Green, Carrara White and Navy Blue.