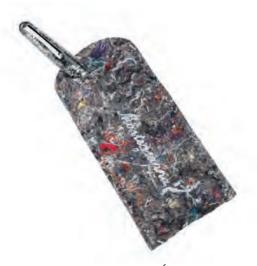

Two unique finishes – Ocean and Charcoal – have been carved from blocks of recycled plastic packaging. Dense and rigid, they are materials that prompt us contemplate the full life-cycle of the things we touch.

The intriguing casings of the Elmo Ambiente are the result of a collaboration with artisanal synthetics studio, Smile Plastics. Smile's research into innovative processes and finishes has seen it work with many of the leading names in conscious fashion and design.

## **PACKAGING**

Ristoffa™ pen holder (recovered textiles)