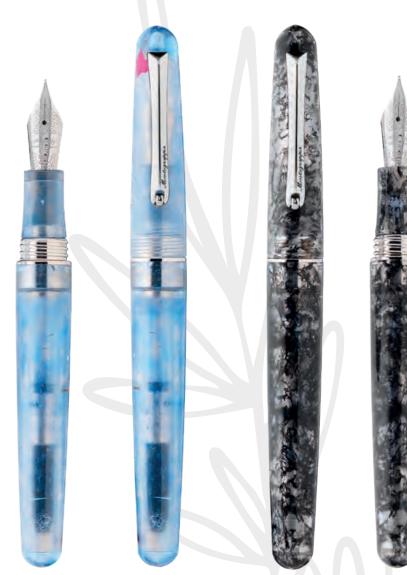

## ELMO\_Ambiente

An original 1920s model is reinvented for the 2020s. The casings of the Elmo Ambiente have been specially developed from 100% recycled resin. Their exotic, translucent finishes offer an insight into the science of writing, and a vision of doing things differently.

Two unique finishes – Ocean and Charcoal – have been carved from blocks of recycled plastic packaging. Dense and rigid, they are materials that prompt us contemplate the full life-cycle of the things we touch.