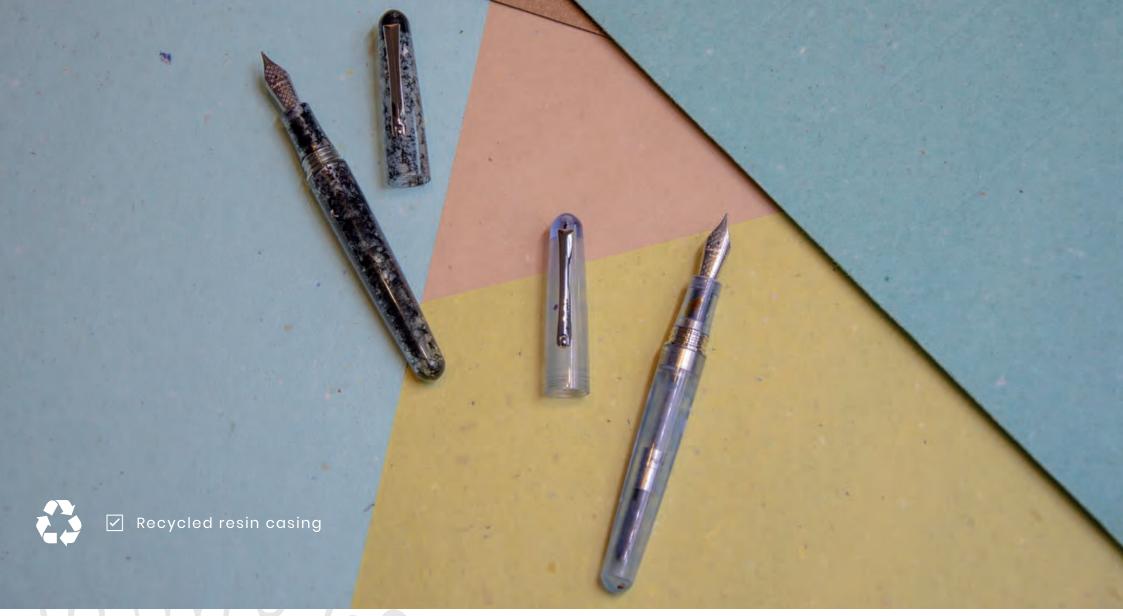

## ELMO\_Ambiente

An original 1920s model is reinvented for the 2020s. The casings of the Elmo Ambiente have been specially developed from 100% recycled resin. Their exotic, translucent finishes offer an insight into the science of writing, and a vision of doing things differently.

Two unique finishes – Ocean and Charcoal – have been carved from blocks of recycled plastic packaging. Dense and rigid, they are materials that prompt us contemplate the full life-cycle of the things we touch.