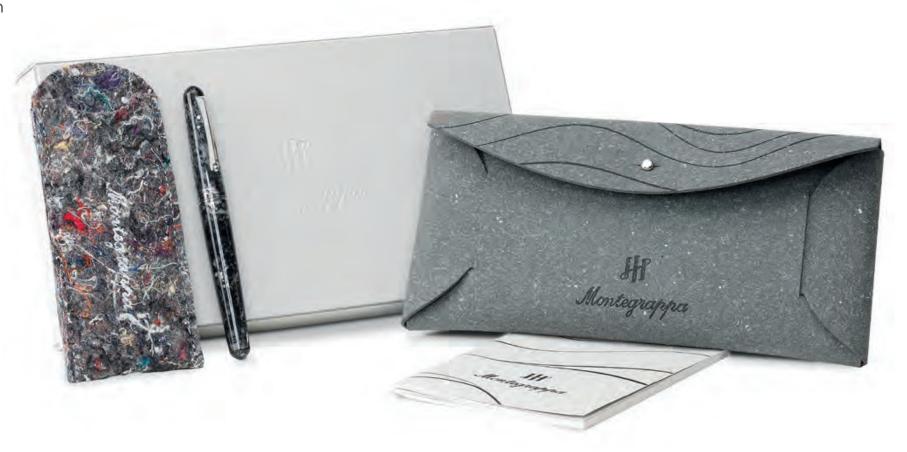

A set of accompanying writing accessories has been created exclusively for the Elmo Ambiente with local artisanal stationers, Arbos. Products made from reconstituted leather, textiles and paper expand the vision of a sustainable future.

## **PACKAGING**

Ristoffa™ pen holder (recovered textiles)