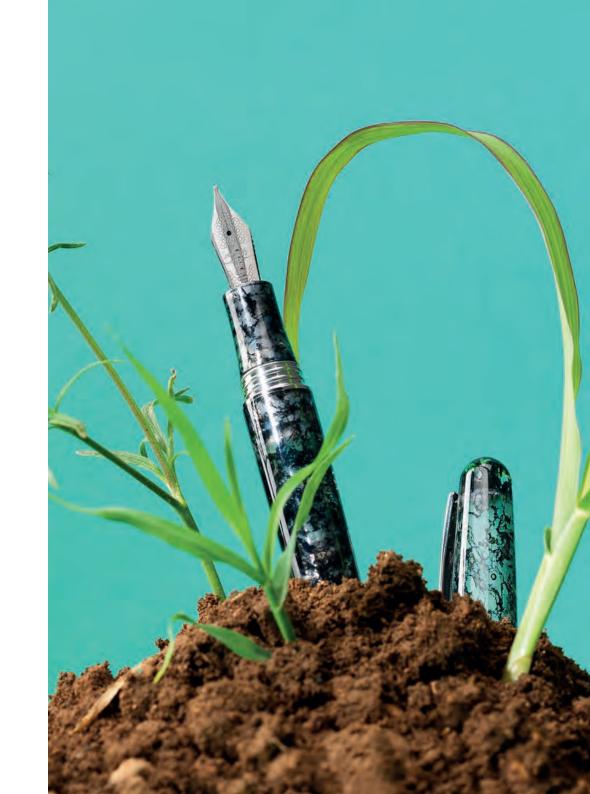

ELMO\_Ambiente

The journey towards new values begins with unconventional thinking.

The Elmo Ambiente is a new study in sustainable production in a category burdened by disposability.

## ELMO\_Ambiente

An original 1920s model is reinvented for the 2020s. The casings of the Elmo Ambiente have been specially developed from 100% recycled resin. Their exotic, translucent finishes offer an insight into the science of writing, and a vision of doing things differently.

Two unique finishes – Ocean and Charcoal – have been carved from blocks of recycled plastic packaging. Dense and rigid, they are materials that prompt us contemplate the full life-cycle of the things we touch.