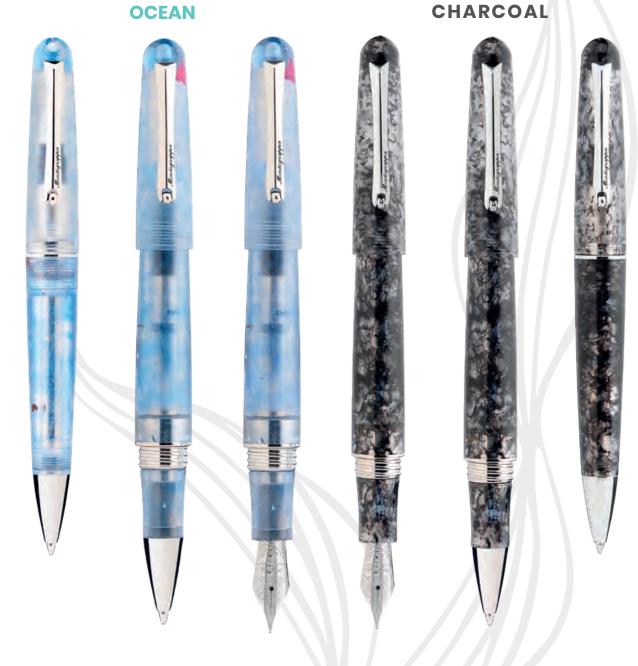

#### **OCEAN**

## CHARCOAL

## ELMO\_Ambiente

An original 1920s model is reinvented for the 2020s. The casings of the Elmo Ambiente have been specially developed from 100% recycled resin. Their exotic, translucent finishes offer an insight into the science of writing, and a vision of doing things differently.

Two unique finishes – Ocean and Charcoal – have been carved from blocks of recycled plastic packaging. Dense and rigid, they are materials that prompt us contemplate the full life-cycle of the things we touch.