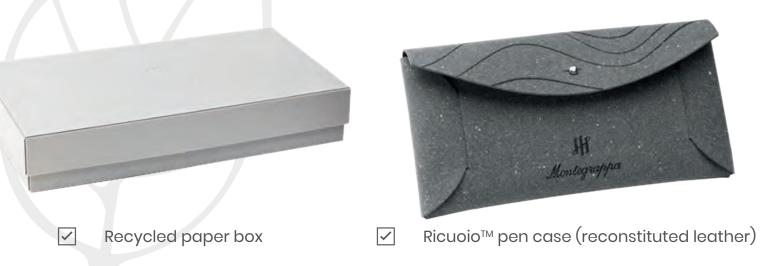

A set of accompanying writing accessories has been created exclusively for the Elmo Ambiente with local artisanal stationers, Arbos. Products made from reconstituted leather, textiles and paper expand the vision of a sustainable future.

## **PACKAGING**

Ristoffa™ pen holder (recovered textiles)