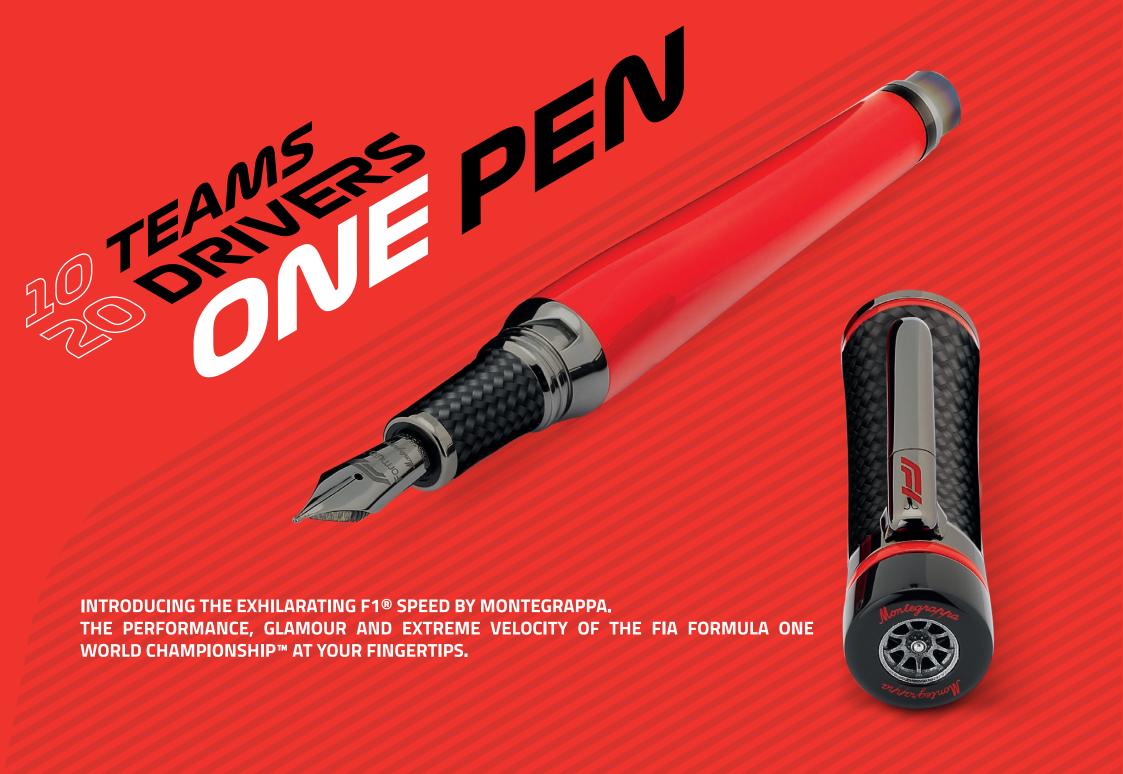

18.3 mm

Weight

90 g

97 g

ISS1L\_BL ISS1LRBL

Advanced materials and bold Italian thinking dominate the construction of the F1® Speed: a turbocharged study in writing technology, developed by the global pacesetters in pen design.

F1® Speed transfers Formula 1® technology and flair to the science of writing – fusing high-technology materials and engineering in a radical design package to set pulses racing.

A computer-engineered, flared barrel combines aerodynamics and ergonomics to deliver exhilarating optics and dynamic writing performance.

A carbon-fibre grip section provides unrivalled strength and stability, transitioning smoothly to the barrel via a custom-designed, graduated 'Monza' step.

Carbon composite, black ruthenium and high-gloss lacquer echo the performance and glamour of motorsport's greatest spectacle.