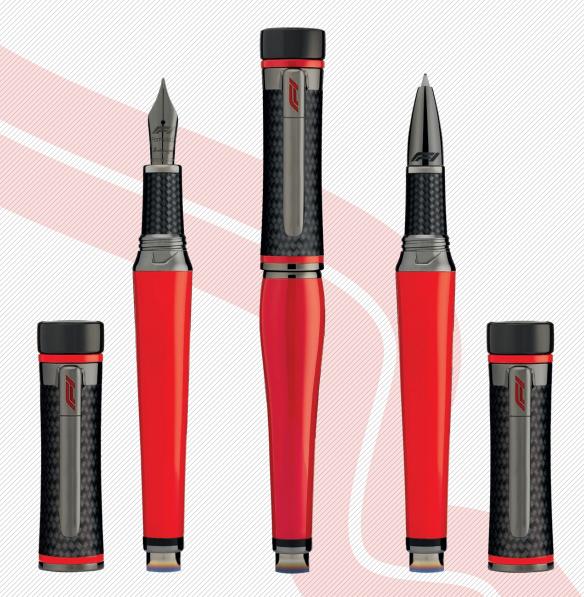

## **EDITIONS**

Fountain Pen 372 pieces

Rollerball 372 pieces

#### **MATERIALS:**

Carbon fibre; Brass

#### TRIMS:

Black ruthenium

#### NIB:

18K Gold

18.3 mm

Weight

90 g

97 g

ISS1L\_BL ISS1LRBL

Advanced materials and bold Italian thinking dominate the construction of the F1® Speed: a turbocharged study in writing technology, developed by the global pacesetters in pen design.

F1® Speed transfers Formula 1® technology and flair to the science of writing – fusing high-technology materials and engineering in a radical design package to set pulses racing.

A computer-engineered, flared barrel combines aerodynamics and ergonomics to deliver exhilarating optics and dynamic writing performance.

A carbon-fibre grip section provides unrivalled strength and stability, transitioning smoothly to the barrel via a custom-designed, graduated 'Monza' step.

Carbon composite, black ruthenium and high-gloss lacquer echo the performance and glamour of motorsport's greatest spectacle.