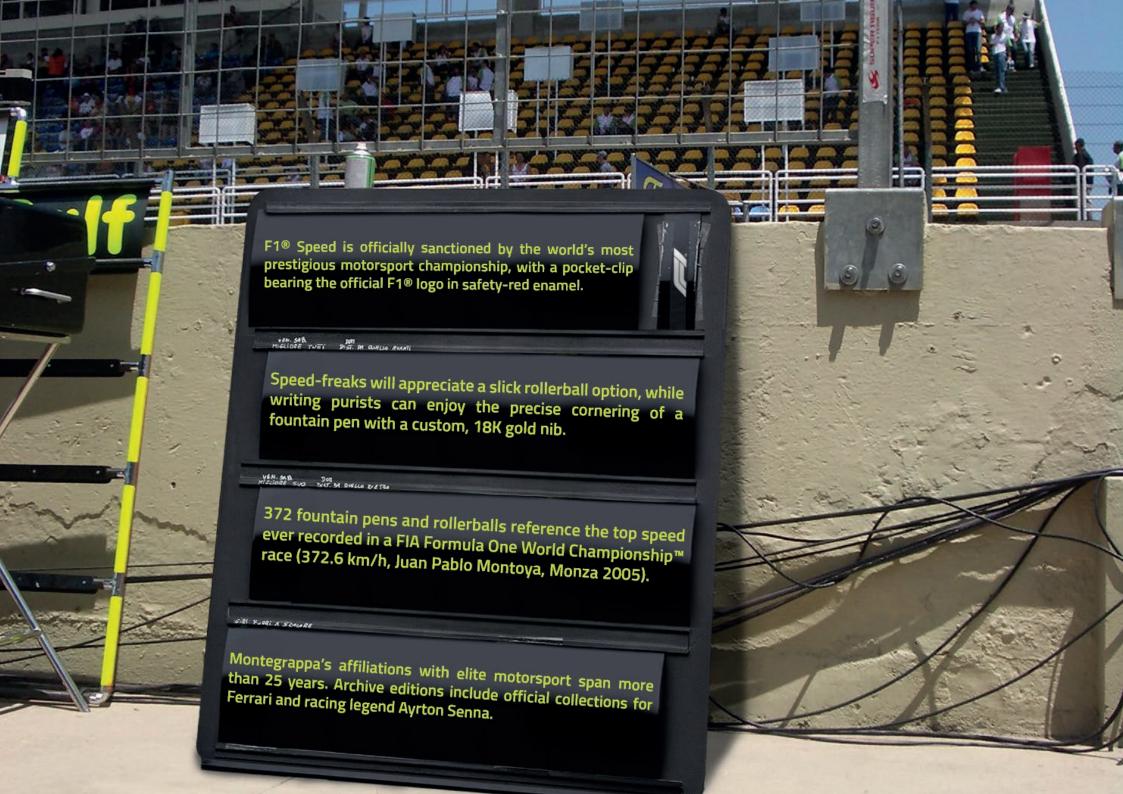

## **EDITIONS**

Fountain Pen 372 pieces

Rollerball 372 pieces

#### NIB:

18K Gold

18.3 mm

Weight

90 g

97 g

ISS1L\_BL ISS1LRBL

Advanced materials and bold Italian thinking dominate the construction of the F1® Speed: a turbocharged study in writing technology, developed by the global pacesetters in pen design.

F1® Speed transfers Formula 1® technology and flair to the science of writing – fusing high-technology materials and engineering in a radical design package to set pulses racing.

A computer-engineered, flared barrel combines aerodynamics and ergonomics to deliver exhilarating optics and dynamic writing performance.