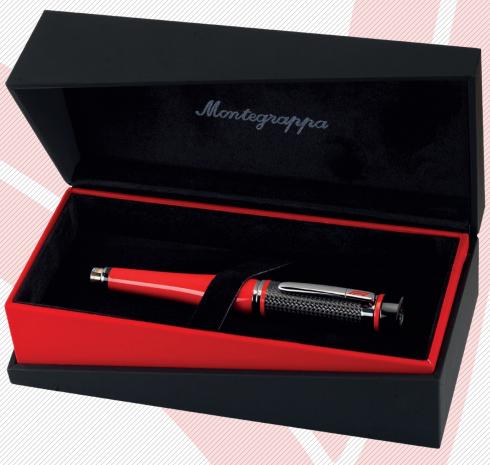

18.3 mm

Weight

90 g

97 g

ISS1L\_BL ISS1LRBL

Advanced materials and bold Italian thinking dominate the construction of the F1® Speed: a turbocharged study in writing technology, developed by the global pacesetters in pen design.

F1® Speed transfers Formula 1® technology and flair to the science of writing – fusing high-technology materials and engineering in a radical design package to set pulses racing.

A computer-engineered, flared barrel combines aerodynamics and ergonomics to deliver exhilarating optics and dynamic writing performance.

A carbon-fibre grip section provides unrivalled strength and stability, transitioning smoothly to the barrel via a custom-designed, graduated 'Monza' step.

Carbon composite, black ruthenium and high-gloss lacquer echo the performance and glamour of motorsport's greatest spectacle.