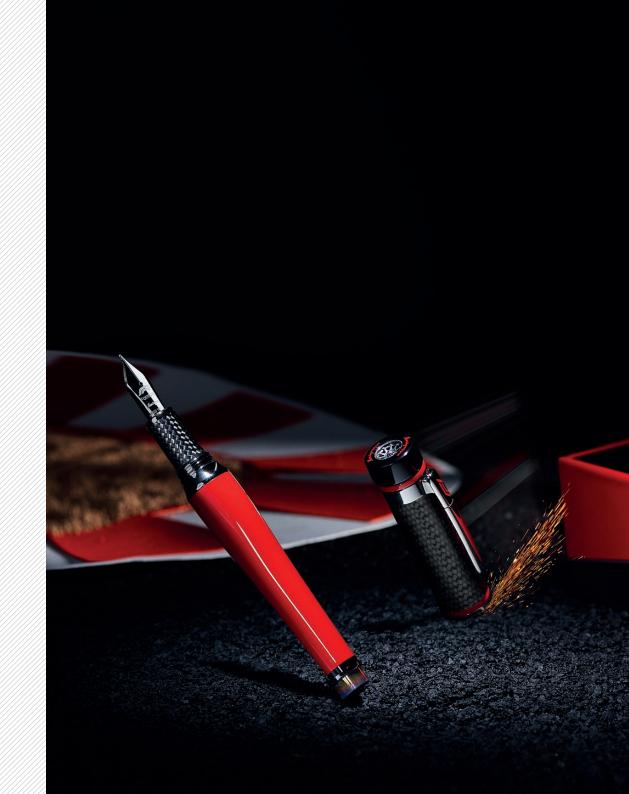

18.3 mm

Weight

90 g

97 g

ISS1L\_BL ISS1LRBL

Advanced materials and bold Italian thinking dominate the construction of the F1® Speed: a turbocharged study in writing technology, developed by the global pacesetters in pen design.

F1® Speed transfers Formula 1® technology and flair to the science of writing – fusing high-technology materials and engineering in a radical design package to set pulses racing.

A computer-engineered, flared barrel combines aerodynamics and ergonomics to deliver exhilarating optics and dynamic writing performance.

A carbon-fibre grip section provides unrivalled strength and stability, transitioning smoothly to the barrel via a custom-designed, graduated 'Monza' step.

Carbon composite, black ruthenium and high-gloss lacquer echo the performance and glamour of motorsport's greatest spectacle.