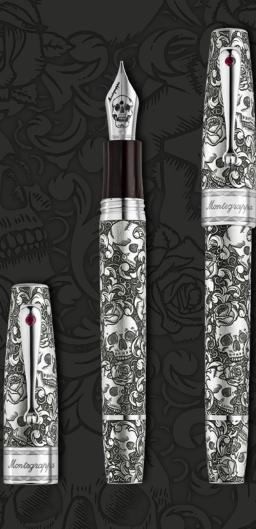

- Since its 1930s heyday, the reference-level Extra has lost nothing in relevance. A rare, limited-edition reissue reminds that it's never the wrong moment to change course.
- To embrace life, we must take it for everything it has. Skulls & Roses confronts fears and hopes with antiqued, full-body tattoo engraving on satin-finish sterling silver.
- Editions of 333 fountain pens and rollerballs reference the Angel Number: a sign to embrace our individuality and forge ahead in search of acceptance and love.

# Skulls & Roses

ISSKN\_SE FOUNTAIN PEN ISSKNRSE ROLLERBALL