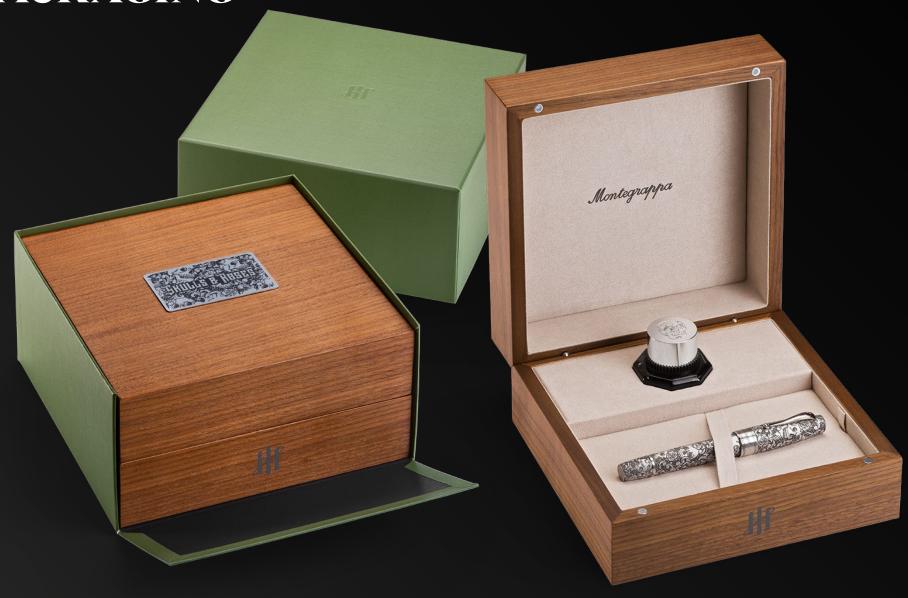

## **PACKAGING**

### PRODUCT SPECIFICATIONS

|                                                                                                                                                                                                                                                                                                                                                                                                                                                                                                                                                                                                                                                                                                                                                                                                                                                                                                                                                                                                                                                                                                                                                                                                                                                                                                                                                                                                                                                                                                                                                                                                                                                                                                                                                                                                                                                                                                                                                                                                                                                                                                                                | FOUNTAIN PEN                                   | ROLLERBALL |
|--------------------------------------------------------------------------------------------------------------------------------------------------------------------------------------------------------------------------------------------------------------------------------------------------------------------------------------------------------------------------------------------------------------------------------------------------------------------------------------------------------------------------------------------------------------------------------------------------------------------------------------------------------------------------------------------------------------------------------------------------------------------------------------------------------------------------------------------------------------------------------------------------------------------------------------------------------------------------------------------------------------------------------------------------------------------------------------------------------------------------------------------------------------------------------------------------------------------------------------------------------------------------------------------------------------------------------------------------------------------------------------------------------------------------------------------------------------------------------------------------------------------------------------------------------------------------------------------------------------------------------------------------------------------------------------------------------------------------------------------------------------------------------------------------------------------------------------------------------------------------------------------------------------------------------------------------------------------------------------------------------------------------------------------------------------------------------------------------------------------------------|------------------------------------------------|------------|
| CODE                                                                                                                                                                                                                                                                                                                                                                                                                                                                                                                                                                                                                                                                                                                                                                                                                                                                                                                                                                                                                                                                                                                                                                                                                                                                                                                                                                                                                                                                                                                                                                                                                                                                                                                                                                                                                                                                                                                                                                                                                                                                                                                           | ISSKN_SE                                       | ISSKNRSE   |
| MATERIAL                                                                                                                                                                                                                                                                                                                                                                                                                                                                                                                                                                                                                                                                                                                                                                                                                                                                                                                                                                                                                                                                                                                                                                                                                                                                                                                                                                                                                                                                                                                                                                                                                                                                                                                                                                                                                                                                                                                                                                                                                                                                                                                       | Sterling silver; Montegrappite; Cubic zirconia |            |
| NIB WILLIAM TO THE STATE OF THE | 8mm 18K gold custom                            | N/A N/A    |
| INK DELIVERY                                                                                                                                                                                                                                                                                                                                                                                                                                                                                                                                                                                                                                                                                                                                                                                                                                                                                                                                                                                                                                                                                                                                                                                                                                                                                                                                                                                                                                                                                                                                                                                                                                                                                                                                                                                                                                                                                                                                                                                                                                                                                                                   | Piston-fill                                    | Refill     |
| GRADE                                                                                                                                                                                                                                                                                                                                                                                                                                                                                                                                                                                                                                                                                                                                                                                                                                                                                                                                                                                                                                                                                                                                                                                                                                                                                                                                                                                                                                                                                                                                                                                                                                                                                                                                                                                                                                                                                                                                                                                                                                                                                                                          | EF, F, M, B, Stub 1.1                          | F, M       |
| LENGHT (mm)                                                                                                                                                                                                                                                                                                                                                                                                                                                                                                                                                                                                                                                                                                                                                                                                                                                                                                                                                                                                                                                                                                                                                                                                                                                                                                                                                                                                                                                                                                                                                                                                                                                                                                                                                                                                                                                                                                                                                                                                                                                                                                                    | 138                                            |            |
| DIAMETER (mm)                                                                                                                                                                                                                                                                                                                                                                                                                                                                                                                                                                                                                                                                                                                                                                                                                                                                                                                                                                                                                                                                                                                                                                                                                                                                                                                                                                                                                                                                                                                                                                                                                                                                                                                                                                                                                                                                                                                                                                                                                                                                                                                  | 16.6                                           |            |
| WEIGHT (g)                                                                                                                                                                                                                                                                                                                                                                                                                                                                                                                                                                                                                                                                                                                                                                                                                                                                                                                                                                                                                                                                                                                                                                                                                                                                                                                                                                                                                                                                                                                                                                                                                                                                                                                                                                                                                                                                                                                                                                                                                                                                                                                     | 74                                             | 75         |
| PACKAGING                                                                                                                                                                                                                                                                                                                                                                                                                                                                                                                                                                                                                                                                                                                                                                                                                                                                                                                                                                                                                                                                                                                                                                                                                                                                                                                                                                                                                                                                                                                                                                                                                                                                                                                                                                                                                                                                                                                                                                                                                                                                                                                      | Walnut case with UV-printed custom plaque      |            |
| DIMENSION (mm)                                                                                                                                                                                                                                                                                                                                                                                                                                                                                                                                                                                                                                                                                                                                                                                                                                                                                                                                                                                                                                                                                                                                                                                                                                                                                                                                                                                                                                                                                                                                                                                                                                                                                                                                                                                                                                                                                                                                                                                                                                                                                                                 | 200 X 95 X 200                                 |            |
| LIMITED EDITION                                                                                                                                                                                                                                                                                                                                                                                                                                                                                                                                                                                                                                                                                                                                                                                                                                                                                                                                                                                                                                                                                                                                                                                                                                                                                                                                                                                                                                                                                                                                                                                                                                                                                                                                                                                                                                                                                                                                                                                                                                                                                                                | 333 (0) (4)                                    | 333 (=     |