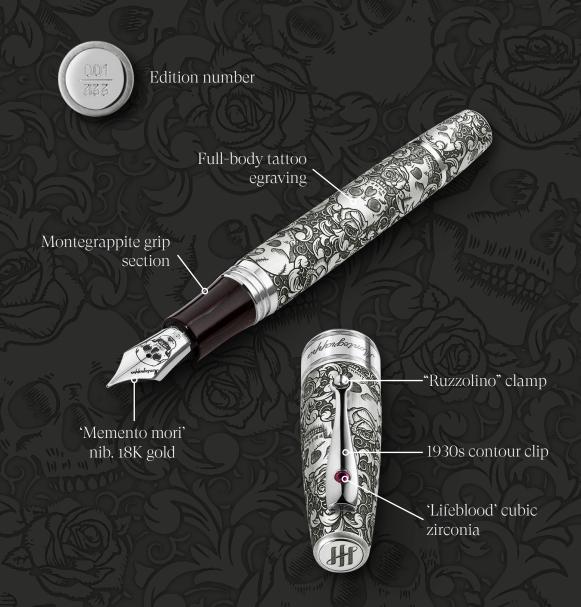

- Since its 1930s heyday, the reference-level Extra has lost nothing in relevance. A rare, limited-edition reissue reminds that it's never the wrong moment to change course.
- To embrace life, we must take it for everything it has. Skulls & Roses confronts fears and hopes with antiqued, full-body tattoo engraving on satin-finish sterling silver.
- Editions of 333 fountain pens and rollerballs reference the Angel Number: a sign to embrace our individuality and forge ahead in search of acceptance and love.

### PRODUCT SPECIFICATIONS

|                                                                                                                                                                                                                                                                                                                                                                                                                                                                                                                                                                                                                                                                                                                                                                                                                                                                                                                                                                                                                                                                                                                                                                                                                                                                                                                                                                                                                                                                                                                                                                                                                                                                                                                                                                                                                                                                                                                                                                                                                                                                                                                                | FOUNTAIN PEN                                   | ROLLERBALL |
|--------------------------------------------------------------------------------------------------------------------------------------------------------------------------------------------------------------------------------------------------------------------------------------------------------------------------------------------------------------------------------------------------------------------------------------------------------------------------------------------------------------------------------------------------------------------------------------------------------------------------------------------------------------------------------------------------------------------------------------------------------------------------------------------------------------------------------------------------------------------------------------------------------------------------------------------------------------------------------------------------------------------------------------------------------------------------------------------------------------------------------------------------------------------------------------------------------------------------------------------------------------------------------------------------------------------------------------------------------------------------------------------------------------------------------------------------------------------------------------------------------------------------------------------------------------------------------------------------------------------------------------------------------------------------------------------------------------------------------------------------------------------------------------------------------------------------------------------------------------------------------------------------------------------------------------------------------------------------------------------------------------------------------------------------------------------------------------------------------------------------------|------------------------------------------------|------------|
| CODE                                                                                                                                                                                                                                                                                                                                                                                                                                                                                                                                                                                                                                                                                                                                                                                                                                                                                                                                                                                                                                                                                                                                                                                                                                                                                                                                                                                                                                                                                                                                                                                                                                                                                                                                                                                                                                                                                                                                                                                                                                                                                                                           | ISSKN_SE                                       | ISSKNRSE   |
| MATERIAL                                                                                                                                                                                                                                                                                                                                                                                                                                                                                                                                                                                                                                                                                                                                                                                                                                                                                                                                                                                                                                                                                                                                                                                                                                                                                                                                                                                                                                                                                                                                                                                                                                                                                                                                                                                                                                                                                                                                                                                                                                                                                                                       | Sterling silver; Montegrappite; Cubic zirconia |            |
| NIB WILLIAM TO THE STATE OF THE | 8mm 18K gold custom                            | N/A N/A    |
| INK DELIVERY                                                                                                                                                                                                                                                                                                                                                                                                                                                                                                                                                                                                                                                                                                                                                                                                                                                                                                                                                                                                                                                                                                                                                                                                                                                                                                                                                                                                                                                                                                                                                                                                                                                                                                                                                                                                                                                                                                                                                                                                                                                                                                                   | Piston-fill                                    | Refill     |
| GRADE                                                                                                                                                                                                                                                                                                                                                                                                                                                                                                                                                                                                                                                                                                                                                                                                                                                                                                                                                                                                                                                                                                                                                                                                                                                                                                                                                                                                                                                                                                                                                                                                                                                                                                                                                                                                                                                                                                                                                                                                                                                                                                                          | EF, F, M, B, Stub 1.1                          | F, M       |
| LENGHT (mm)                                                                                                                                                                                                                                                                                                                                                                                                                                                                                                                                                                                                                                                                                                                                                                                                                                                                                                                                                                                                                                                                                                                                                                                                                                                                                                                                                                                                                                                                                                                                                                                                                                                                                                                                                                                                                                                                                                                                                                                                                                                                                                                    | 138                                            |            |
| DIAMETER (mm)                                                                                                                                                                                                                                                                                                                                                                                                                                                                                                                                                                                                                                                                                                                                                                                                                                                                                                                                                                                                                                                                                                                                                                                                                                                                                                                                                                                                                                                                                                                                                                                                                                                                                                                                                                                                                                                                                                                                                                                                                                                                                                                  | 16.6                                           |            |
| WEIGHT (g)                                                                                                                                                                                                                                                                                                                                                                                                                                                                                                                                                                                                                                                                                                                                                                                                                                                                                                                                                                                                                                                                                                                                                                                                                                                                                                                                                                                                                                                                                                                                                                                                                                                                                                                                                                                                                                                                                                                                                                                                                                                                                                                     | 74                                             | 75         |
| PACKAGING                                                                                                                                                                                                                                                                                                                                                                                                                                                                                                                                                                                                                                                                                                                                                                                                                                                                                                                                                                                                                                                                                                                                                                                                                                                                                                                                                                                                                                                                                                                                                                                                                                                                                                                                                                                                                                                                                                                                                                                                                                                                                                                      | Walnut case with UV-printed custom plaque      |            |
| DIMENSION (mm)                                                                                                                                                                                                                                                                                                                                                                                                                                                                                                                                                                                                                                                                                                                                                                                                                                                                                                                                                                                                                                                                                                                                                                                                                                                                                                                                                                                                                                                                                                                                                                                                                                                                                                                                                                                                                                                                                                                                                                                                                                                                                                                 | 200 X 95 X 200                                 |            |
| LIMITED EDITION                                                                                                                                                                                                                                                                                                                                                                                                                                                                                                                                                                                                                                                                                                                                                                                                                                                                                                                                                                                                                                                                                                                                                                                                                                                                                                                                                                                                                                                                                                                                                                                                                                                                                                                                                                                                                                                                                                                                                                                                                                                                                                                | 333 (0) (4)                                    | 333 (=     |