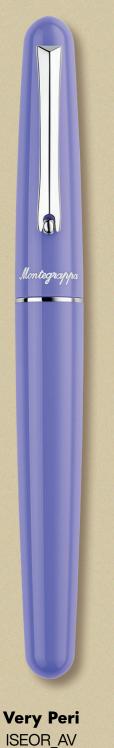

## Elmo 01

**FOUNTAIN PEN** 

ISEOR\_AV

ROLLERBALL

**ISEORRAV** 

BALLPOINT

**ISEORBAV** 

**FOUNTAIN PEN** 

## PRODUCT SPECIFICATIONS

| MODEL           | FOUNTAIN PEN                                 | ROLLERBALL                                   | BALLPOINT                                    |
|-----------------|----------------------------------------------|----------------------------------------------|----------------------------------------------|
| COLOURS         | Very Peri (ISEOR_AV)<br>Jet Black (ISEOR_AC) | Very Peri (ISEORRAV)<br>Jet Black (ISEORRAC) | Very Peri (ISEORBAV)<br>Jet Black (ISEORBAC) |
| MATERIALS       | Resin; Stainless steel                       |                                              |                                              |
| NIB             | 6mm steel filigree                           | N/A                                          | N/A                                          |
| INK DELIVERY    | Cartridge/Converter                          | Refill                                       | Refill                                       |
| GRADES          | EF,F,M,B,Stub1.1,Stub1.5                     | F, M                                         | M,B                                          |
| LENGTH (mm)     | 142                                          |                                              |                                              |
| DIAMETER (mm)   | 14.8                                         |                                              |                                              |
| WEIGHT (g)      | 26.6                                         | 31.6                                         | 36.1                                         |
| PACKAGING       | Vintage Class paperboard case (plastic-free) |                                              |                                              |
| DIMENSIONS (mm) | 200 x 80 x 50                                |                                              |                                              |