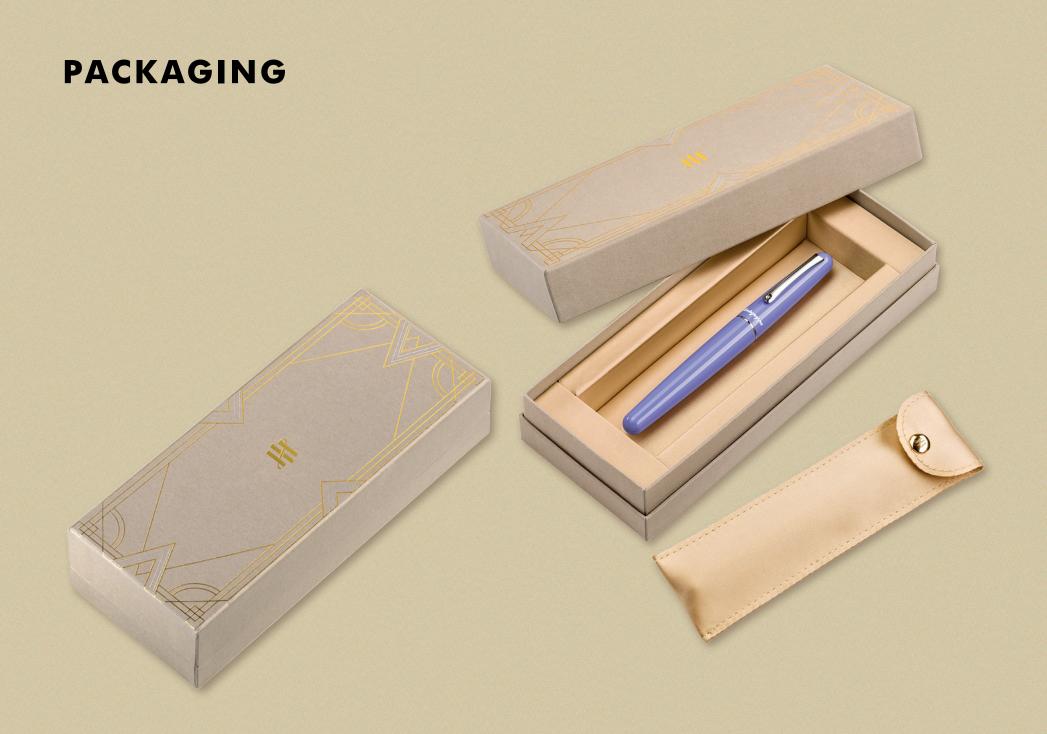

## PRODUCT SPECIFICATIONS

| MODEL           | FOUNTAIN PEN                                 | ROLLERBALL                                   | BALLPOINT                                    |
|-----------------|----------------------------------------------|----------------------------------------------|----------------------------------------------|
| COLOURS         | Very Peri (ISEOR_AV)<br>Jet Black (ISEOR_AC) | Very Peri (ISEORRAV)<br>Jet Black (ISEORRAC) | Very Peri (ISEORBAV)<br>Jet Black (ISEORBAC) |
| MATERIALS       | Resin; Stainless steel                       |                                              |                                              |
| NIB             | 6mm steel filigree                           | N/A                                          | N/A                                          |
| INK DELIVERY    | Cartridge/Converter                          | Refill                                       | Refill                                       |
| GRADES          | EF,F,M,B,Stub1.1,Stub1.5                     | F, M                                         | M,B                                          |
| LENGTH (mm)     | 142                                          |                                              |                                              |
| DIAMETER (mm)   | 14.8                                         |                                              |                                              |
| WEIGHT (g)      | 26.6                                         | 31.6                                         | 36.1                                         |
| PACKAGING       | Vintage Class paperboard case (plastic-free) |                                              |                                              |
| DIMENSIONS (mm) | 200 x 80 x 50                                |                                              |                                              |