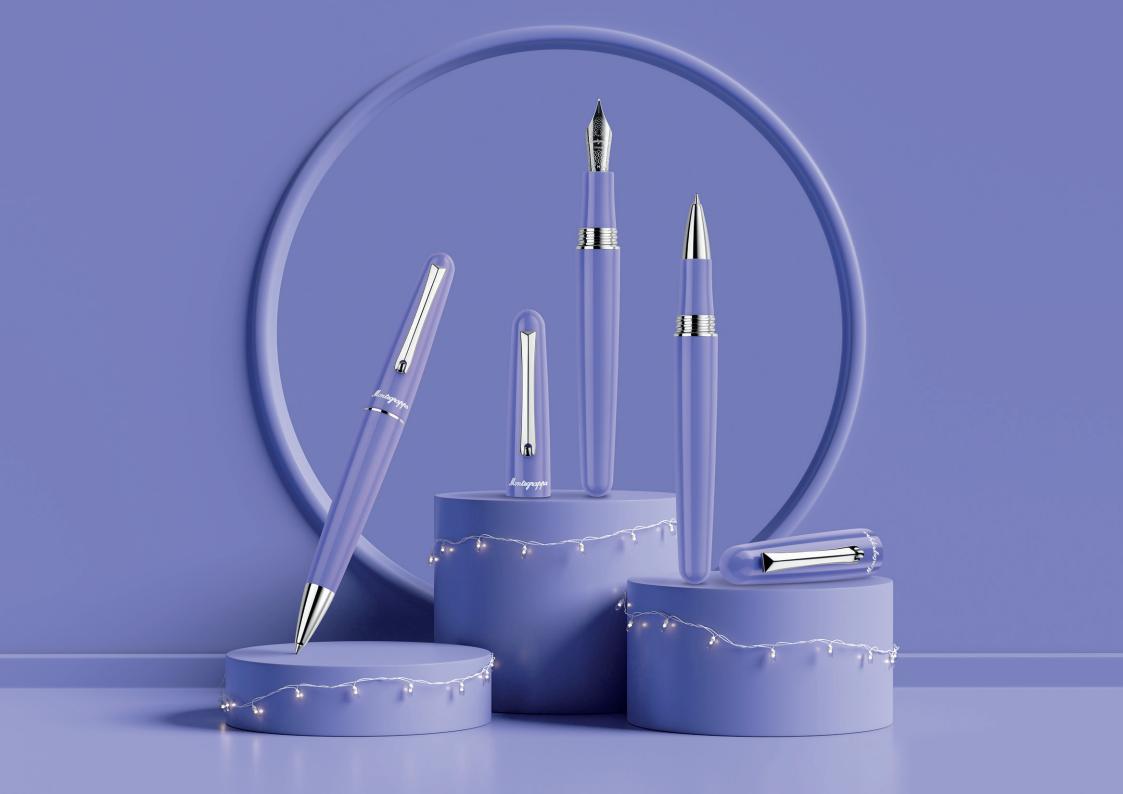

## Elmo 01

**FOUNTAIN PEN** 

ISEOR\_AV

ROLLERBALL

**ISEORRAV** 

BALLPOINT

**ISEORBAV** 

**FOUNTAIN PEN** 

## PRODUCT SPECIFICATIONS

| MODEL           | FOUNTAIN PEN                                 | ROLLERBALL                                   | BALLPOINT                                    |
|-----------------|----------------------------------------------|----------------------------------------------|----------------------------------------------|
| COLOURS         | Very Peri (ISEOR_AV)<br>Jet Black (ISEOR_AC) | Very Peri (ISEORRAV)<br>Jet Black (ISEORRAC) | Very Peri (ISEORBAV)<br>Jet Black (ISEORBAC) |
| MATERIALS       | Resin; Stainless steel                       |                                              |                                              |
| NIB             | 6mm steel filigree                           | N/A                                          | N/A                                          |
| INK DELIVERY    | Cartridge/Converter                          | Refill                                       | Refill                                       |
| GRADES          | EF,F,M,B,Stub1.1,Stub1.5                     | F, M                                         | M,B                                          |
| LENGTH (mm)     | 142                                          |                                              |                                              |
| DIAMETER (mm)   | 14.8                                         |                                              |                                              |
| WEIGHT (g)      | 26.6                                         | 31.6                                         | 36.1                                         |
| PACKAGING       | Vintage Class paperboard case (plastic-free) |                                              |                                              |
| DIMENSIONS (mm) | 200 x 80 x 50                                |                                              |                                              |