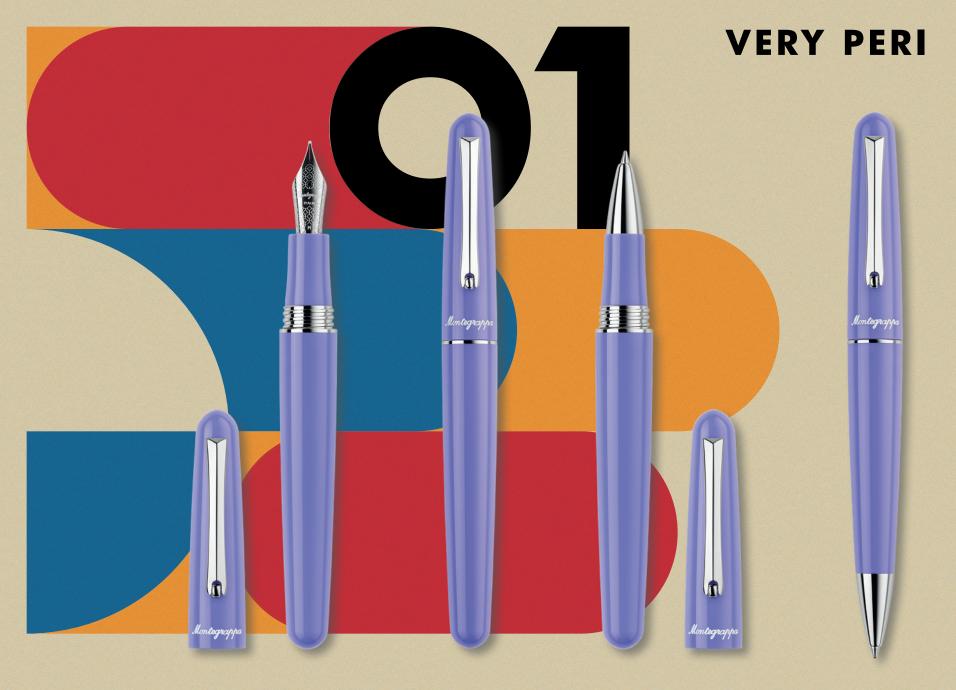

## Elmo 01

**FOUNTAIN PEN** 

ISEOR\_AV

ROLLERBALL

**ISEORRAV** 

BALLPOINT

**ISEORBAV** 

**FOUNTAIN PEN** 

## PRODUCT SPECIFICATIONS

| MODEL           | FOUNTAIN PEN                                 | ROLLERBALL                                   | BALLPOINT                                    |
|-----------------|----------------------------------------------|----------------------------------------------|----------------------------------------------|
| COLOURS         | Very Peri (ISEOR_AV)<br>Jet Black (ISEOR_AC) | Very Peri (ISEORRAV)<br>Jet Black (ISEORRAC) | Very Peri (ISEORBAV)<br>Jet Black (ISEORBAC) |
| MATERIALS       | Resin; Stainless steel                       |                                              |                                              |
| NIB             | 6mm steel filigree                           | N/A                                          | N/A                                          |
| INK DELIVERY    | Cartridge/Converter                          | Refill                                       | Refill                                       |
| GRADES          | EF,F,M,B,Stub1.1,Stub1.5                     | F, M                                         | M,B                                          |
| LENGTH (mm)     | 142                                          |                                              |                                              |
| DIAMETER (mm)   | 14.8                                         |                                              |                                              |
| WEIGHT (g)      | 26.6                                         | 31.6                                         | 36.1                                         |
| PACKAGING       | Vintage Class paperboard case (plastic-free) |                                              |                                              |
| DIMENSIONS (mm) | 200 x 80 x 50                                |                                              |                                              |