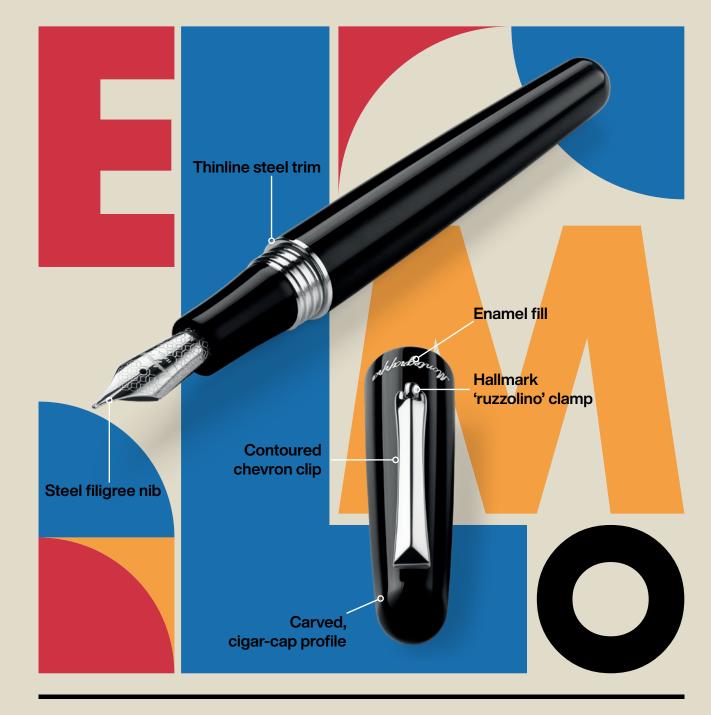

The Elmo 01 taps the maverick spirit of Heinrich 'Elmo' Helm. Active until 1928, his bold experiments with shape and colour helped make our pens a mainstay of Italian universities and workplaces. A century later, his stripped-back ideas reflect the essential spirit of Italian every day carry and Montegrappa Vintage Class.

- Understated, Bauhaus-era presence matched with honest, all-round performance
- Lathed from superior resin in Italy's most prestigious pen manufactory
- Authentic, old-school charm in fountain pen, rollerball or twist-action ballpoint

## PRODUCT SPECIFICATIONS

| MODEL           | FOUNTAIN PEN                                 | ROLLERBALL                                   | BALLPOINT                                    |
|-----------------|----------------------------------------------|----------------------------------------------|----------------------------------------------|
| COLOURS         | Very Peri (ISEOR_AV)<br>Jet Black (ISEOR_AC) | Very Peri (ISEORRAV)<br>Jet Black (ISEORRAC) | Very Peri (ISEORBAV)<br>Jet Black (ISEORBAC) |
| MATERIALS       | Resin; Stainless steel                       |                                              |                                              |
| NIB             | 6mm steel filigree                           | N/A                                          | N/A                                          |
| INK DELIVERY    | Cartridge/Converter                          | Refill                                       | Refill                                       |
| GRADES          | EF,F,M,B,Stub1.1,Stub1.5                     | F, M                                         | M,B                                          |
| LENGTH (mm)     | 142                                          |                                              |                                              |
| DIAMETER (mm)   | 14.8                                         |                                              |                                              |
| WEIGHT (g)      | 26.6                                         | 31.6                                         | 36.1                                         |
| PACKAGING       | Vintage Class paperboard case (plastic-free) |                                              |                                              |
| DIMENSIONS (mm) | 200 x 80 x 50                                |                                              |                                              |