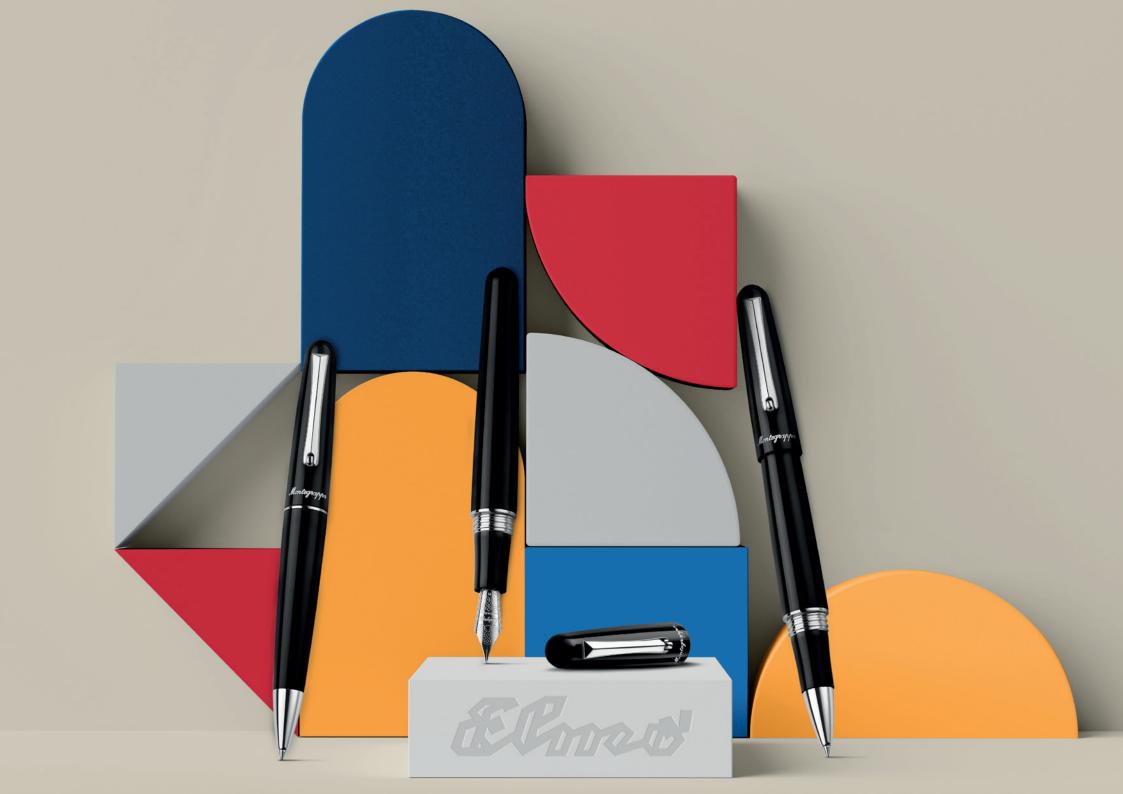

ISEOR\_AC

ROLLERBALL

ISEORRAC

BALLPOINT

ISEORBAC

## PRODUCT SPECIFICATIONS

| MODEL           | FOUNTAIN PEN                                 | ROLLERBALL                                   | BALLPOINT                                    |
|-----------------|----------------------------------------------|----------------------------------------------|----------------------------------------------|
| COLOURS         | Very Peri (ISEOR_AV)<br>Jet Black (ISEOR_AC) | Very Peri (ISEORRAV)<br>Jet Black (ISEORRAC) | Very Peri (ISEORBAV)<br>Jet Black (ISEORBAC) |
| MATERIALS       | Resin; Stainless steel                       |                                              |                                              |
| NIB             | 6mm steel filigree                           | N/A                                          | N/A                                          |
| INK DELIVERY    | Cartridge/Converter                          | Refill                                       | Refill                                       |
| GRADES          | EF,F,M,B,Stub1.1,Stub1.5                     | F, M                                         | M,B                                          |
| LENGTH (mm)     | 142                                          |                                              |                                              |
| DIAMETER (mm)   | 14.8                                         |                                              |                                              |
| WEIGHT (g)      | 26.6                                         | 31.6                                         | 36.1                                         |
| PACKAGING       | Vintage Class paperboard case (plastic-free) |                                              |                                              |
| DIMENSIONS (mm) | 200 x 80 x 50                                |                                              |                                              |