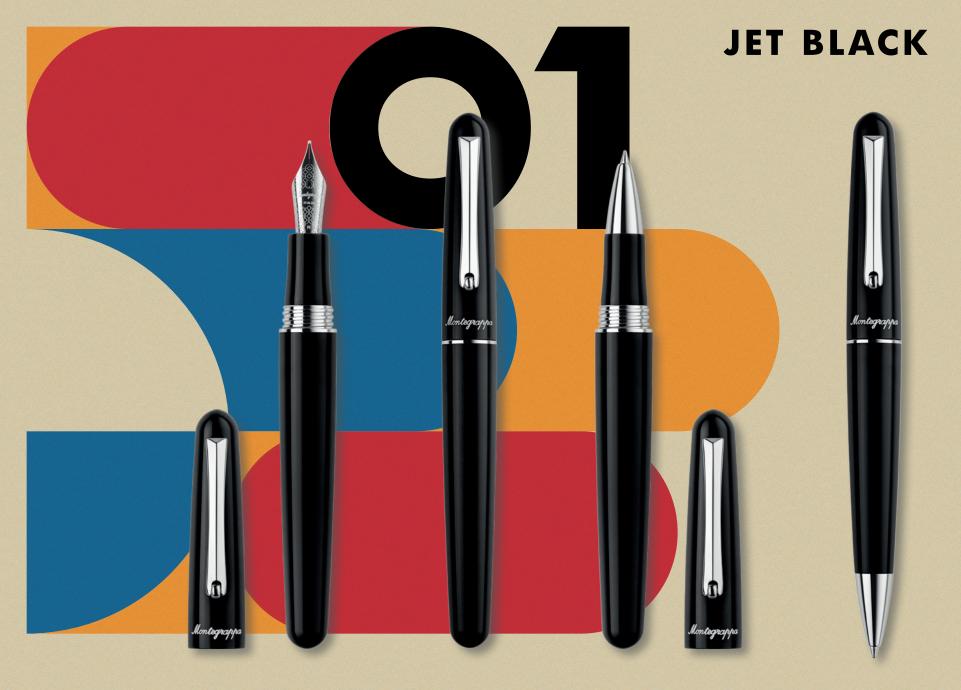

ISEOR\_AC

ROLLERBALL

ISEORRAC

BALLPOINT

ISEORBAC

## PRODUCT SPECIFICATIONS

| MODEL           | FOUNTAIN PEN                                 | ROLLERBALL                                   | BALLPOINT                                    |
|-----------------|----------------------------------------------|----------------------------------------------|----------------------------------------------|
| COLOURS         | Very Peri (ISEOR_AV)<br>Jet Black (ISEOR_AC) | Very Peri (ISEORRAV)<br>Jet Black (ISEORRAC) | Very Peri (ISEORBAV)<br>Jet Black (ISEORBAC) |
| MATERIALS       | Resin; Stainless steel                       |                                              |                                              |
| NIB             | 6mm steel filigree                           | N/A                                          | N/A                                          |
| INK DELIVERY    | Cartridge/Converter                          | Refill                                       | Refill                                       |
| GRADES          | EF,F,M,B,Stub1.1,Stub1.5                     | F, M                                         | M,B                                          |
| LENGTH (mm)     | 142                                          |                                              |                                              |
| DIAMETER (mm)   | 14.8                                         |                                              |                                              |
| WEIGHT (g)      | 26.6                                         | 31.6                                         | 36.1                                         |
| PACKAGING       | Vintage Class paperboard case (plastic-free) |                                              |                                              |
| DIMENSIONS (mm) | 200 x 80 x 50                                |                                              |                                              |