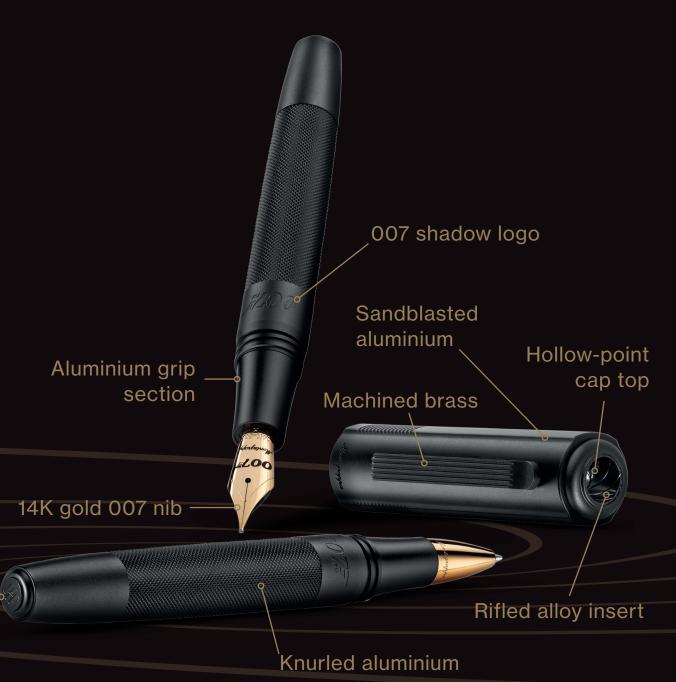

Machined from aluminium and brass, the disciplined industrial design of *007 Special Issue* uses sleek lines and sandblasted surfaces for maximum discretion. Inside, refined componentry ensures incisive performance, expertly engineered for essential work. Choose 14K fountain pen or rollerball.

Brass blind cap

Covert presence. Minimalist trims and a discreet, low-profile clip complement streamlined, all-black styling. Lowreflective surfaces feature precision machining at critical grip points.

Classic 007. Inside a hollow-point cap top, rifled alloy invokes the iconic gunbarrel opening title sequence: a signature of every Bond film.

ROLLERBALL ISBJRRUC