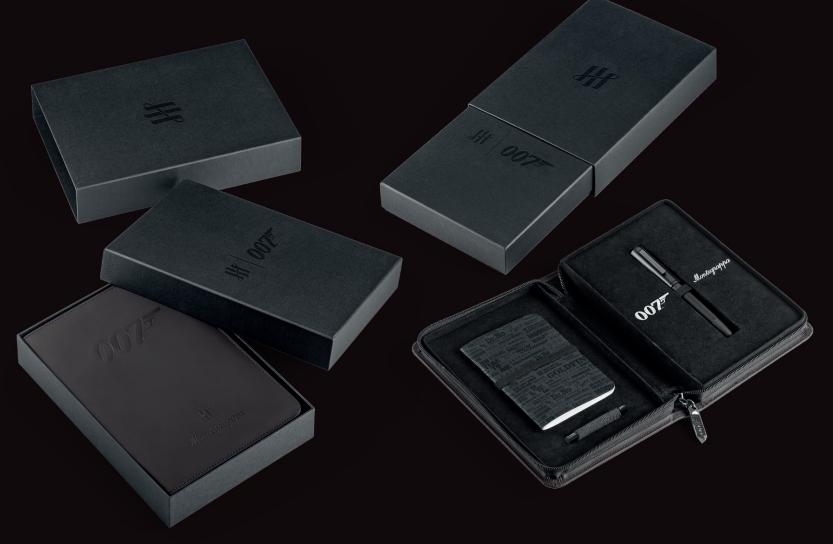

## PACKAGING

Mission-ready. *007 Special Issue* is an asset for all writing assignments with a companion notebook and 007 zip case. Use it to stow spare cartridges and refills. Preparation is key.

## **SPECIFICATIONS**

|                 | FOUNTAIN PEN                                            | ROLLERBALL |
|-----------------|---------------------------------------------------------|------------|
| MODEL           | ISBJR_UC                                                | ISBJRRUC   |
| MATERIAL        | Brass; Aluminium                                        |            |
| NIB             | 14K gold custom (Ø6mm)                                  | N/A        |
| INK DELIVERY    | Cartridge/Converter                                     | Refill     |
| GRADE           | EF, F, M, B, Stub 1.1                                   | F, M       |
| LENGTH (mm)     | 142                                                     | 142        |
| DIAMETER (mm)   | 16,8                                                    | 16,8       |
| WEIGHT (g)      | 55                                                      | 60         |
| PACKAGING       | Embossed leatherette zip case with notebook + outer box |            |
| DIMENSIONS (mm) | 165 x 235 x 40                                          |            |