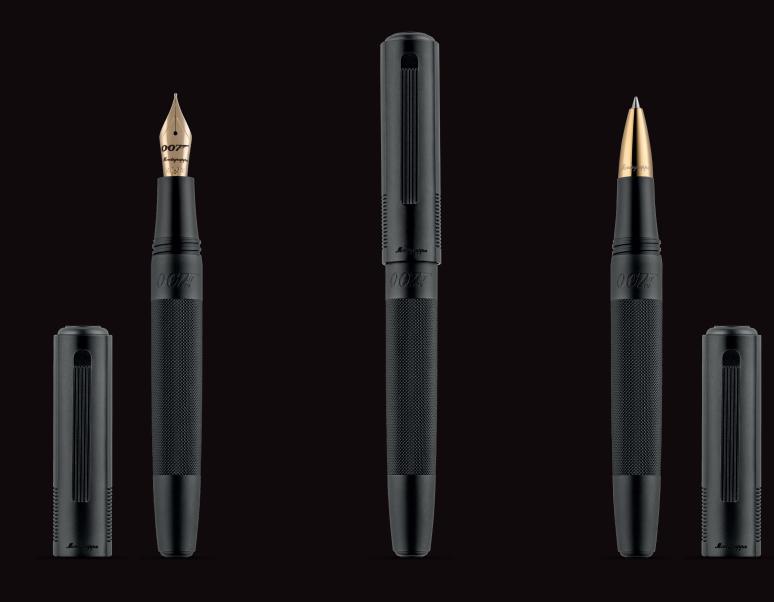

Machined from aluminium and brass, the disciplined industrial design of *007 Special Issue* uses sleek lines and sandblasted surfaces for maximum discretion. Inside, refined componentry ensures incisive performance, expertly engineered for essential work. Choose 14K fountain pen or rollerball.

#### FOUNTAIN PEN ISBJR\_UC

Classic 007. Inside a hollow-point cap top, rifled alloy invokes the iconic gunbarrel opening title sequence: a signature of every Bond film.

ROLLERBALL ISBJRRUC