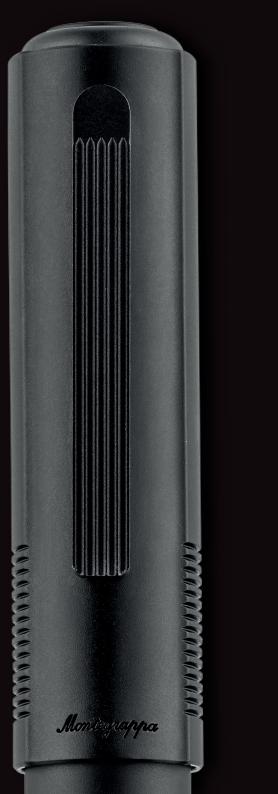

Classic 007. Inside a hollow-point cap top, rifled alloy invokes the iconic gunbarrel opening title sequence: a signature of every Bond film.

ROLLERBALL ISBJRRUC