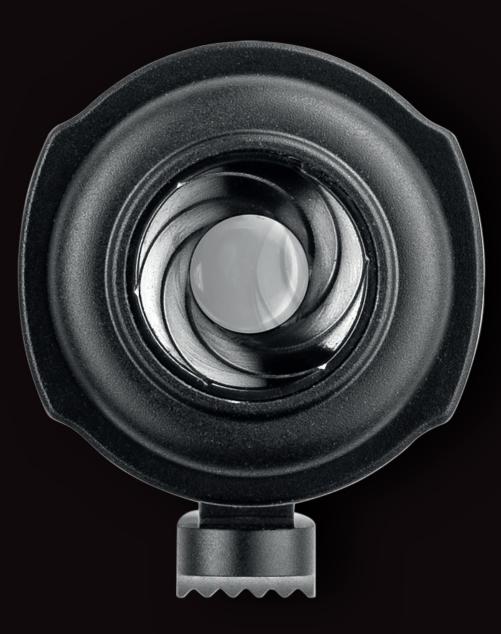

Classic 007. Inside a hollow-point cap top, rifled alloy invokes the iconic gunbarrel opening title sequence: a signature of every Bond film.

ROLLERBALL ISBJRRUC