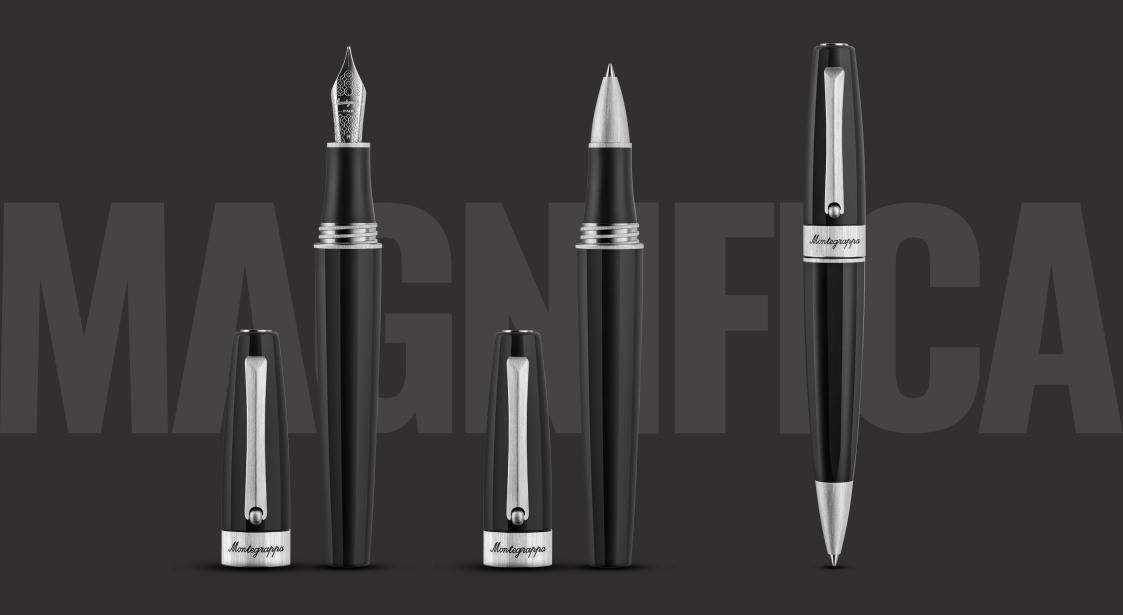

**FOUNTAIN PEN** 

ISNGR\_AC

ROLLERBALL

ISNGRRAC

**BALLPOINT** 

ISNGRBAC

## **SPECIFICATIONS**

|                 | FOUNTAIN PEN                    | ROLLERBALL | BALLPOINT |
|-----------------|---------------------------------|------------|-----------|
| MODEL           | ISNGR_AC                        | ISNGRRAC   | ISNGRBAC  |
| MATERIAL        | Resin; IP stainless steel       |            |           |
| NIB             | Steel filigree (Ø6mm)           | N/A        | N/A       |
| INK DELIVERY    | Cartridge/Converter             | Refill     | Refill    |
| GRADE           | EF, F, M, B, Stub 1.1, Stub 1.5 | F, M       | M, B      |
| LENGTH (mm)     | 135                             |            | 137       |
| DIAMETER (mm)   | 16.7                            |            |           |
| WEIGHT (g)      | 34                              | 38         | 45        |
| PACKAGING       | Premium case                    |            |           |
| DIMENSIONS (mm) | 190 x 82 x 55                   |            |           |