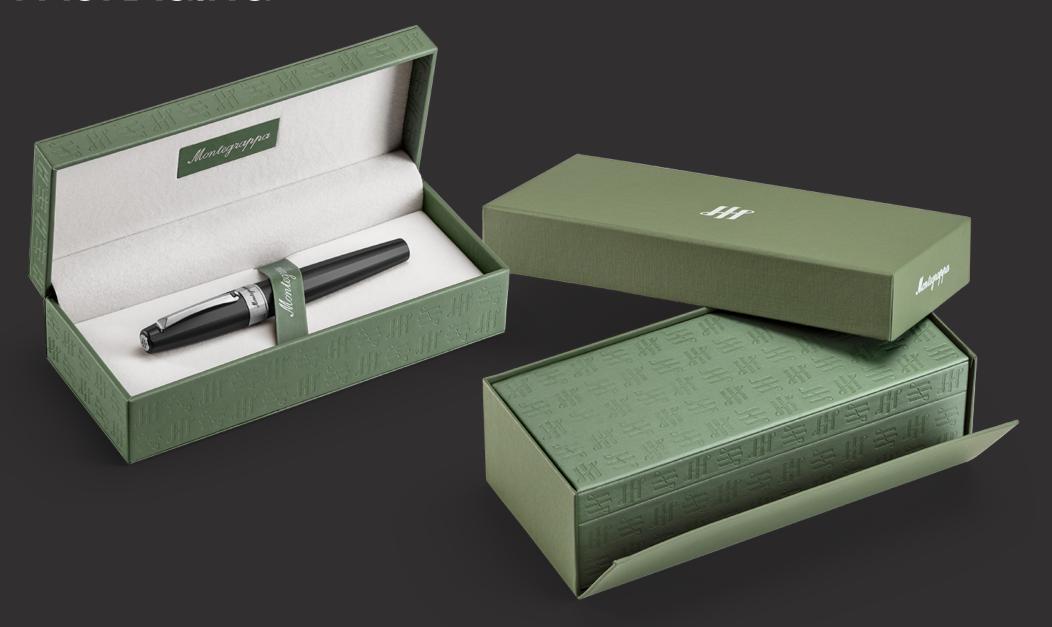

the impetus for a new shape that is – quite simply – Magnifica.

Decorative, mid-century design takes an unexpected turn on a writing instrument with unmatched nuance, precision and ergonomic verve. "Dodecagonal" is just one of the words that will flow easily when you feel the undulating, inviting grip of a rare 'modern classic'.





ADVANCED TECHNOLOGY
BRINGS FUNCTIONAL
ELEGANCE TO MID-CENTURY
ARCHITECTURE. A COMPLEX,
12-FACED PROFILE OFFERS
LIVELY PRESENCE IN THE
HAND, AND ROLL-RESISTANCE
EVERYWHERE ELSE.



HARDWARE INCLUDES MONTEGRAPPA'S FAMOUS CHEVRON CLIP AND RUZZOLINO CLAMP IN STEEL. TESTED TO WITHSTAND MORE THAN 20,000 ACTIONS, SATIN FINISHING ARTICULATES A FRESH, MODERN OUTLOOK.





**FOUNTAIN PEN** 

ISNGR\_AC

ROLLERBALL

ISNGRRAC

**BALLPOINT** 

ISNGRBAC

## **PACKAGING**



## **SPECIFICATIONS**

|                 | FOUNTAIN PEN                    | ROLLERBALL | BALLPOINT |
|-----------------|---------------------------------|------------|-----------|
| MODEL           | ISNGR_AC                        | ISNGRRAC   | ISNGRBAC  |
| MATERIAL        | Resin; IP stainless steel       |            |           |
| NIB             | Steel filigree (Ø6mm)           | N/A        | N/A       |
| INK DELIVERY    | Cartridge/Converter             | Refill     | Refill    |
| GRADE           | EF, F, M, B, Stub 1.1, Stub 1.5 | F, M       | M, B      |
| LENGTH (mm)     | 135                             |            | 137       |
| DIAMETER (mm)   | 16.7                            |            |           |
| WEIGHT (g)      | 34                              | 38