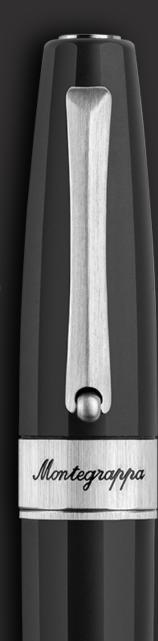

Decorative, mid-century design takes an unexpected turn on a writing instrument with unmatched nuance, precision and ergonomic verve. "Dodecagonal" is just one of the words that will flow easily when you feel the undulating, inviting grip of a rare 'modern classic'.

ADVANCED TECHNOLOGY
BRINGS FUNCTIONAL
ELEGANCE TO MID-CENTURY
ARCHITECTURE. A COMPLEX,
12-FACED PROFILE OFFERS
LIVELY PRESENCE IN THE
HAND, AND ROLL-RESISTANCE
EVERYWHERE ELSE.

HARDWARE INCLUDES MONTEGRAPPA'S FAMOUS CHEVRON CLIP AND RUZZOLINO CLAMP IN STEEL. TESTED TO WITHSTAND MORE THAN 20,000 ACTIONS, SATIN FINISHING ARTICULATES A FRESH, MODERN OUTLOOK.