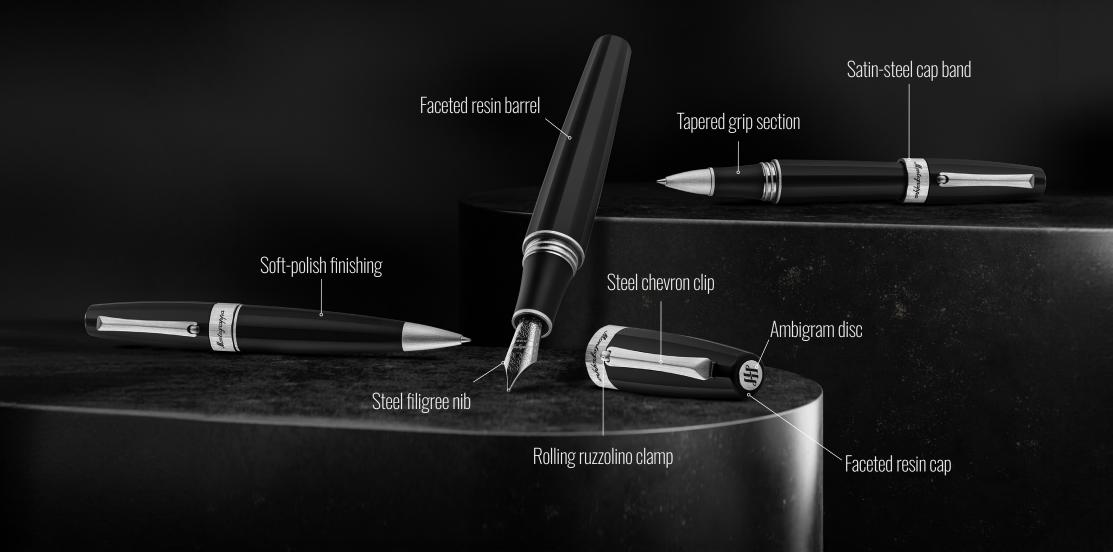

ADVANCED TECHNOLOGY
BRINGS FUNCTIONAL
ELEGANCE TO MID-CENTURY
ARCHITECTURE. A COMPLEX,
12-FACED PROFILE OFFERS
LIVELY PRESENCE IN THE
HAND, AND ROLL-RESISTANCE
EVERYWHERE ELSE.

HARDWARE INCLUDES MONTEGRAPPA'S FAMOUS CHEVRON CLIP AND RUZZOLINO CLAMP IN STEEL. TESTED TO WITHSTAND MORE THAN 20,000 ACTIONS, SATIN FINISHING ARTICULATES A FRESH, MODERN OUTLOOK.