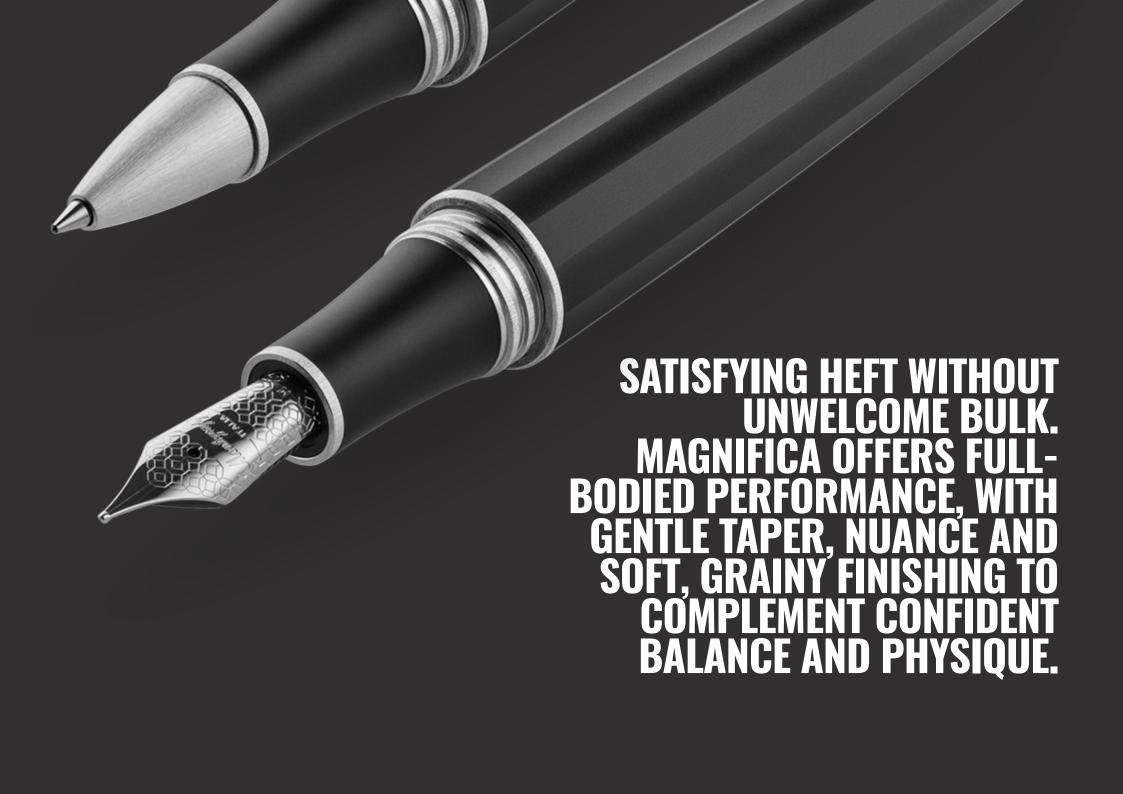

ADVANCED TECHNOLOGY
BRINGS FUNCTIONAL
ELEGANCE TO MID-CENTURY
ARCHITECTURE. A COMPLEX,
12-FACED PROFILE OFFERS
LIVELY PRESENCE IN THE
HAND, AND ROLL-RESISTANCE
EVERYWHERE ELSE.

HARDWARE INCLUDES MONTEGRAPPA'S FAMOUS CHEVRON CLIP AND RUZZOLINO CLAMP IN STEEL. TESTED TO WITHSTAND MORE THAN 20,000 ACTIONS, SATIN FINISHING ARTICULATES A FRESH, MODERN OUTLOOK.